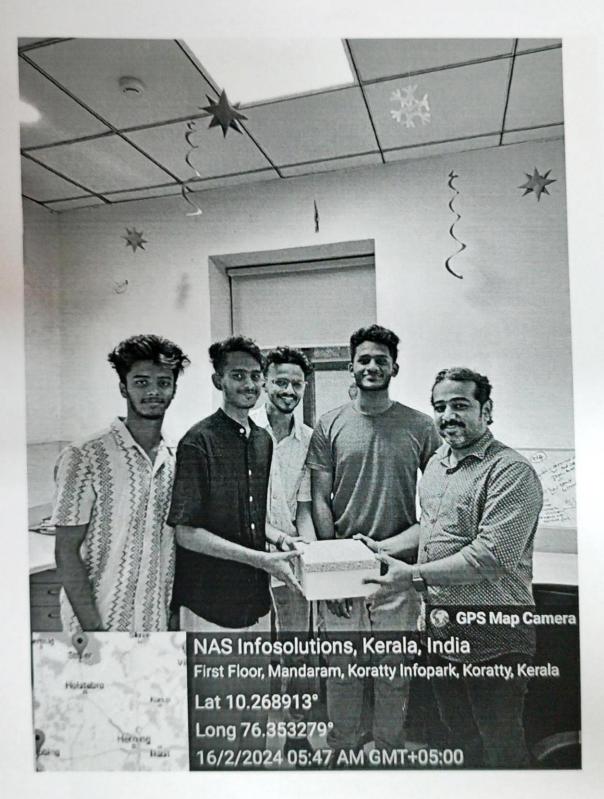

### INDUSTRIAL VISIT REPORT

BATCH 2022-2026

Computer Science & Engineering (Data Science)

Date: 16th February 2024

No. of Students: 57 (S4 Data Science)

Staff Accompanied: Ms. Reshma K V, Mr. Deepu R

Title: Recent Trends in Data Science Field Industry Name: NAS Info Solutions, Koratty

#### 1. Introduction

As part of our academic curriculum, an industrial visit was conducted to NAS InfoSolutions, a renowned IT company specializing in data science solutions and technologies. The purpose of the visit was to gain practical knowledge about emerging trends in data science and how they are shaping industries globally.