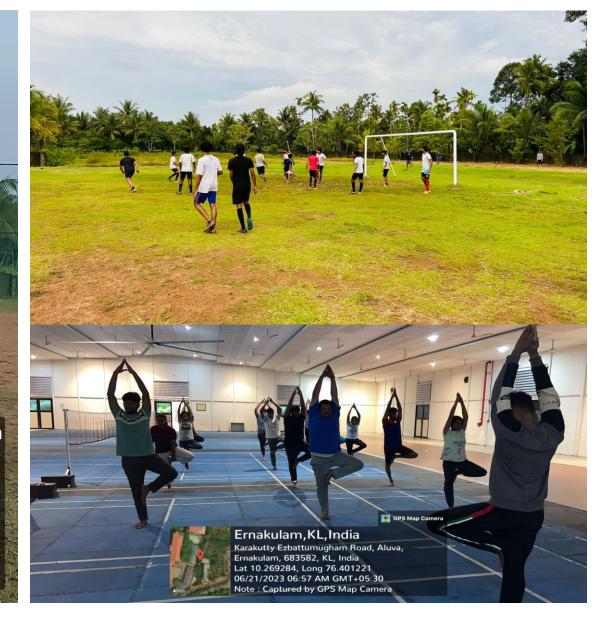

#### 4.1.2 Physical Facilities for Sports and Games

PRINCIPAL SCMS SCHOOL OF ENGINEERING & TECHNOLOGY VIDYANAGAR, PALLISSERY, KARUKUTTY ERNAKULAM, KERALA-683 576

## 4.1.2 Sports Facility

Ernakulam, Kerala, India 799X+VRH, Palissery, Kerala 683576, India Lat 10.269697° Long 76.399644° 28/10/21 02:39 PM

GPS Map Camera

💽 GPS Map Camera

Ernakulam, Kerala, India 7C82+QX5, Palissery, Kerala 683576, India Lat 10.266624° Long 76.40214° 05/12/23 05:28 PM GMT +05:30