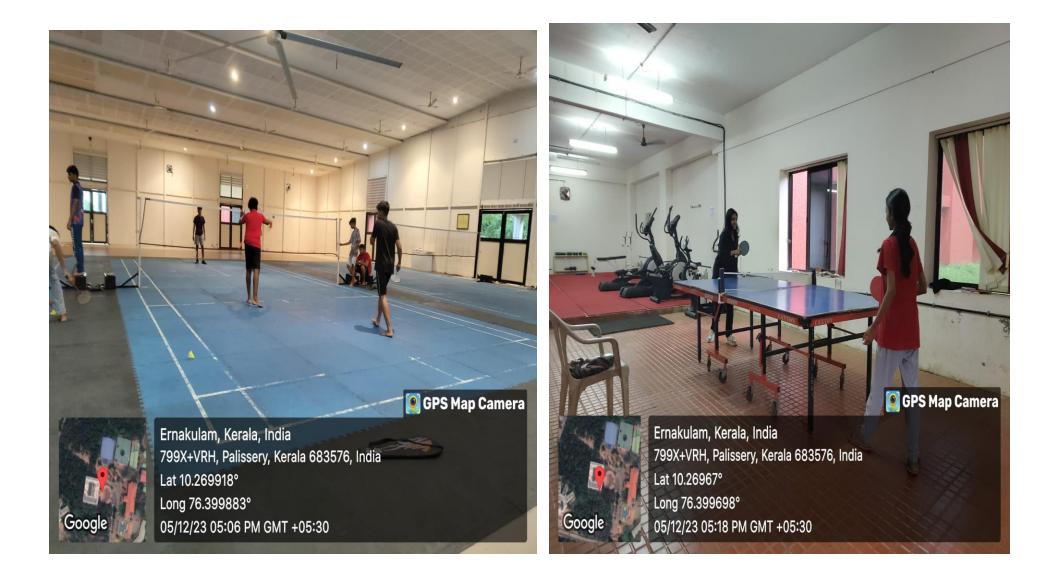

### SCMS SCHOOL OF ENGINEERING AND TECHNOLOGY

| Sl. | Facility               | Area      | Remarks                                                |
|-----|------------------------|-----------|--------------------------------------------------------|
| No. | i ucinty               | i i cu    |                                                        |
| 1   | Indoor badminton       | 6.1m x    | Indoor, rubber mats are also used for kabbadi practice |
|     | courts- 4 nos          | 13.4m     |                                                        |
| 2   | Outdoor badminton      | 6.1m x    | 2 Nosnear the girl's hostel and 2 Nos. behind the      |
|     | courts- 4 nos          | 13.4m     | Department of Mechanical Engineering                   |
| 3   | Table tennis board- 3  | 1.5m x    | 1 board in the ladies hostel, 2 in the Health club.    |
|     | nos                    | 2.7 m     |                                                        |
| 4   | Basketball court       | 15.2m x   | Open to both Men's and Women's team for practice       |
|     |                        | 28.7m     |                                                        |
| 5   | Cricket practice net-1 | 22m x     | Outdoor                                                |
|     |                        | 5m net    |                                                        |
| 6   | Cricket practice coir  | 33x8 feet |                                                        |
|     | mat-1                  |           |                                                        |
| 7   | Outdoor volleyball     | 18m x     | Mud floor. Open to both Men's and Women's teams        |
|     | court                  | 9m        | for practice                                           |
| 8   | Football ground        | 60m x     | 9's ground is located within 1 km from the campus.     |
|     |                        | 40m       |                                                        |
| 9   | Health club            | 25 m x    | Moderately equipped to accommodate 30-40 people        |
|     |                        | 12 m      | at a time.                                             |
| 10  |                        | 27 m x16  |                                                        |
|     | Kho Kho court          | m         | Behind the College Football ground                     |

## 4.1.2 Sports Facility

Ernakulam, Kerala, India 799X+VRH, Palissery, Kerala 683576, India Lat 10.269697° Long 76.399644° 28/10/21 02:39 PM

GPS Map Camera

💽 GPS Map Camera

Ernakulam, Kerala, India 7C82+QX5, Palissery, Kerala 683576, India Lat 10.266624° Long 76.40214° 05/12/23 05:28 PM GMT +05:30