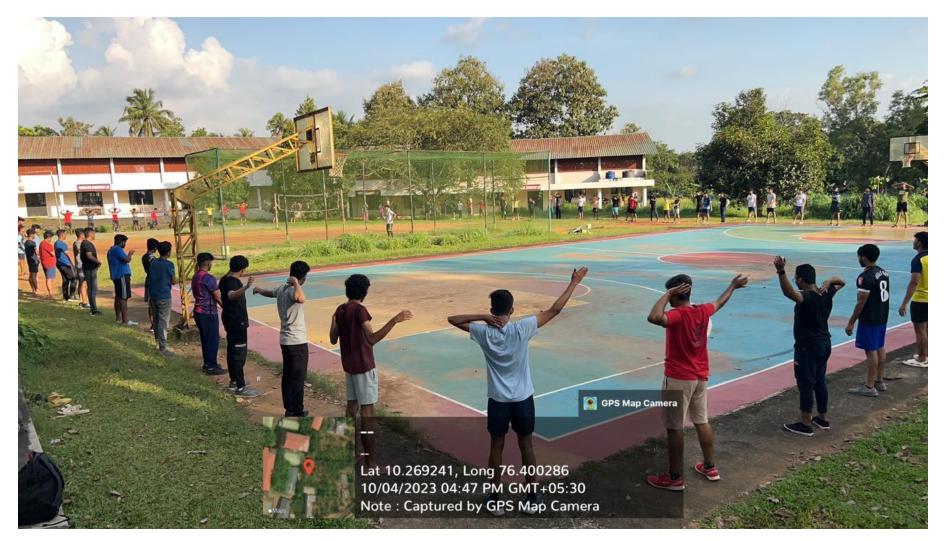

### SCMS SCHOOL OF ENGINEERING AND TECHNOLOGY

| Sl. | Facility               | Area      | Remarks                                                |
|-----|------------------------|-----------|--------------------------------------------------------|
| No. | i ucinty               | i i cu    |                                                        |
| 1   | Indoor badminton       | 6.1m x    | Indoor, rubber mats are also used for kabbadi practice |
|     | courts- 4 nos          | 13.4m     |                                                        |
| 2   | Outdoor badminton      | 6.1m x    | 2 Nosnear the girl's hostel and 2 Nos. behind the      |
|     | courts- 4 nos          | 13.4m     | Department of Mechanical Engineering                   |
| 3   | Table tennis board- 3  | 1.5m x    | 1 board in the ladies hostel, 2 in the Health club.    |
|     | nos                    | 2.7 m     |                                                        |
| 4   | Basketball court       | 15.2m x   | Open to both Men's and Women's team for practice       |
|     |                        | 28.7m     |                                                        |
| 5   | Cricket practice net-1 | 22m x     | Outdoor                                                |
|     |                        | 5m net    |                                                        |
| 6   | Cricket practice coir  | 33x8 feet |                                                        |
|     | mat-1                  |           |                                                        |
| 7   | Outdoor volleyball     | 18m x     | Mud floor. Open to both Men's and Women's teams        |
|     | court                  | 9m        | for practice                                           |
| 8   | Football ground        | 60m x     | 9's ground is located within 1 km from the campus.     |
|     |                        | 40m       |                                                        |
| 9   | Health club            | 25 m x    | Moderately equipped to accommodate 30-40 people        |
|     |                        | 12 m      | at a time.                                             |
| 10  |                        | 27 m x16  |                                                        |
|     | Kho Kho court          | m         | Behind the College Football ground                     |

#### 4.1.2 Physical Facilities for Sports and Games

PRINCIPAL SCMS SCHOOL OF ENGINEERING & TECHNOLOGY VIDYANAGAR, PALLISSERY, KARUKUTTY ERNAKULAM, KERALA-683 576

## 4.1.2 Sports Facility

Ernakulam, Kerala, India 799X+VRH, Palissery, Kerala 683576, India Lat 10.269697° Long 76.399644° 28/10/21 02:39 PM

GPS Map Camera

💽 GPS Map Camera

Ernakulam, Kerala, India 7C82+QX5, Palissery, Kerala 683576, India Lat 10.266624° Long 76.40214° 05/12/23 05:28 PM GMT +05:30