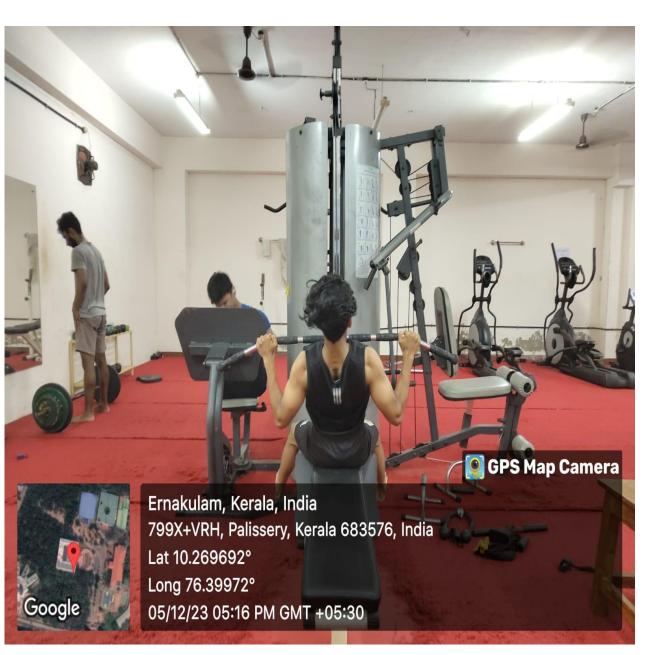

### SCMS SCHOOL OF ENGINEERING AND TECHNOLOGY

| Sl. | Facility               | Area      | Remarks                                                |
|-----|------------------------|-----------|--------------------------------------------------------|
| No. | i ucinty               | i i cu    |                                                        |
| 1   | Indoor badminton       | 6.1m x    | Indoor, rubber mats are also used for kabbadi practice |
|     | courts- 4 nos          | 13.4m     |                                                        |
| 2   | Outdoor badminton      | 6.1m x    | 2 Nosnear the girl's hostel and 2 Nos. behind the      |
|     | courts- 4 nos          | 13.4m     | Department of Mechanical Engineering                   |
| 3   | Table tennis board- 3  | 1.5m x    | 1 board in the ladies hostel, 2 in the Health club.    |
|     | nos                    | 2.7 m     |                                                        |
| 4   | Basketball court       | 15.2m x   | Open to both Men's and Women's team for practice       |
|     |                        | 28.7m     |                                                        |
| 5   | Cricket practice net-1 | 22m x     | Outdoor                                                |
|     |                        | 5m net    |                                                        |
| 6   | Cricket practice coir  | 33x8 feet |                                                        |
|     | mat-1                  |           |                                                        |
| 7   | Outdoor volleyball     | 18m x     | Mud floor. Open to both Men's and Women's teams        |
|     | court                  | 9m        | for practice                                           |
| 8   | Football ground        | 60m x     | 9's ground is located within 1 km from the campus.     |
|     |                        | 40m       |                                                        |
| 9   | Health club            | 25 m x    | Moderately equipped to accommodate 30-40 people        |
|     |                        | 12 m      | at a time.                                             |
| 10  |                        | 27 m x16  |                                                        |
|     | Kho Kho court          | m         | Behind the College Football ground                     |

## 4.1.2 Sports Facility

Ernakulam, Kerala, India 799X+VRH, Palissery, Kerala 683576, India Lat 10.269697° Long 76.399644° 28/10/21 02:39 PM

GPS Map Camera

💽 GPS Map Camera

Ernakulam, Kerala, India 7C82+QX5, Palissery, Kerala 683576, India Lat 10.266624° Long 76.40214° 05/12/23 05:28 PM GMT +05:30