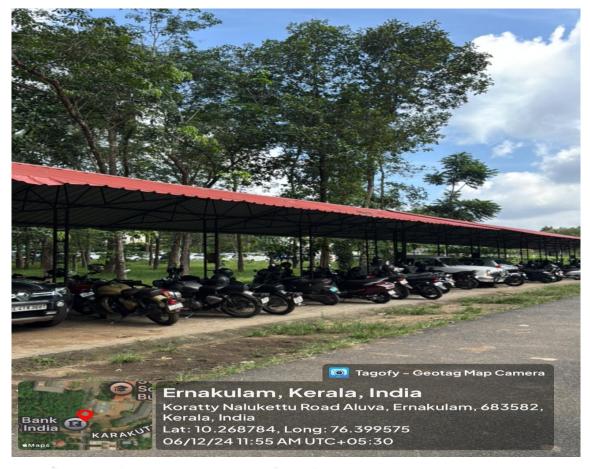

#### 1. Restricted entry of automobiles

PRINCIPAL SCMS SCHOOL OF ENGINEERING & TECHNOLOGY VIDYANAGAR, PALLISSERY, KARUKUTTY ERNAKULAM, KERALA-683 576

VIDYA NAGAR, KARUKUTTY, ERNAKULAM – 683576, PHONE: 0484-2882900, 2450330 E-Mail: sset@scmsgroup.org Website: www.scmsgroup.org/sset