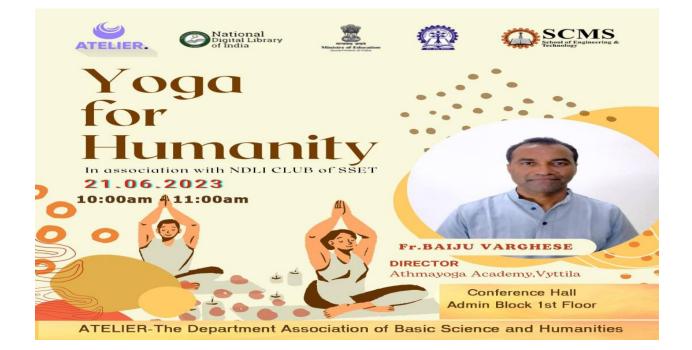

# Yoga for Humanity

In association with NDLI CLUB of SSET

21.06.2023 10:00am 411:00am

Fr.BAIJU VARGHESE

**DIRECTOR** Athmayoga Academy,Vyttila

> Conference Hall Admin Block 1st Floor

**ATELIER-The Department Association of Basic Science and Humanities** 