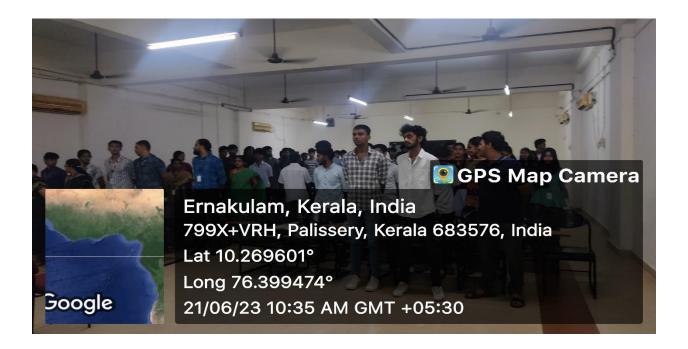

The Department of Basic Science and Humanities association club Atelier had organized a session for us students of all semesters and branch on 21<sup>st</sup> June 2023 at the Seminar Hall, Academic block from 10.00 am to 11.00 am. There were a total of Seventy-five students and more than ten faculty who attended the session. Fr. Baiju Varghese, Director of Athmayoga Academy, Vyttila chaired the session. One hour talk on the importance of Yoga and with practical sessions were the highlights of the event.