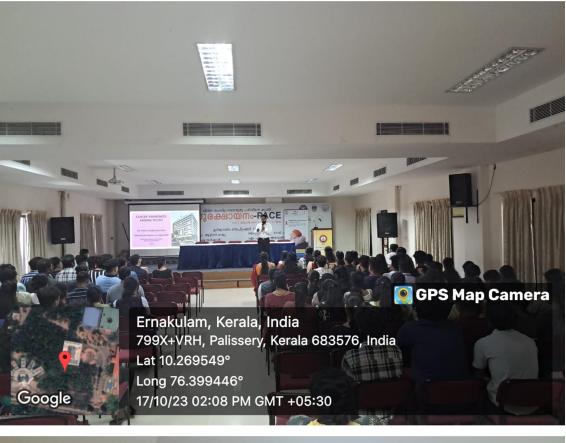

#### REPORT ON TALK ON "CANCER AWARENESS AMONG YOUTH-DETAILS, REMEDIES AND PRECAUTIONS"

#### Date: 17.09.2023

The women's forum of SSET conducted a talk on the topic "Cancer Awareness among Youth-Details, Remedies and Precautions". This session was conducted on September 17<sup>th</sup>, 2023 from 2.00 pm to 3.00 pm at Seminar hall, SSET. Around 95 attendees, including students and faculties of the college. The programme was blessed with the presence of Dr.Philip George Kuttikat, Consultant Medical Oncologist, Apollo Adlux Hospital, the resource person for the event. Ms. Aksa Agi, S5CS1, delivered the welcome speech