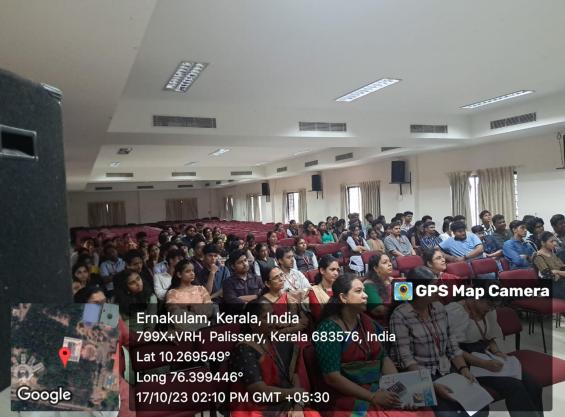

#### Date: 17.09.2023

The women's forum of SSET conducted a talk on the topic "Cancer Awareness among Youth-Details, Remedies and Precautions". This session was conducted on September 17<sup>th</sup>, 2023 from 2.00 pm to 3.00 pm at Seminar hall, SSET. Around 95 attendees, including students and faculties of the college. The programme was blessed with the presence of Dr.Philip George Kuttikat, Consultant Medical Oncologist, Apollo Adlux Hospital, the resource person for the event. Ms. Aksa Agi, S5CS1, delivered the welcome speech

Dr.Kuttikat highlighted the importance of a support system for cancer patients and their families. He discussed the availability of support groups, counseling services, and informational resources.

The program concluded at 3.00 pm with a vote of thanks delivered by Ms. Ms Jesniya Jose, S5CO. The talk on "Cancer Awareness among Youth" by Dr. Philip George Kuttikat was a resounding success, providing valuable insights into cancer-related issues for the attendees. Dr.Kuttikat's expertise and ability to communicate complex medical information in an understandable manner greatly benefited the audience, particularly the youth.