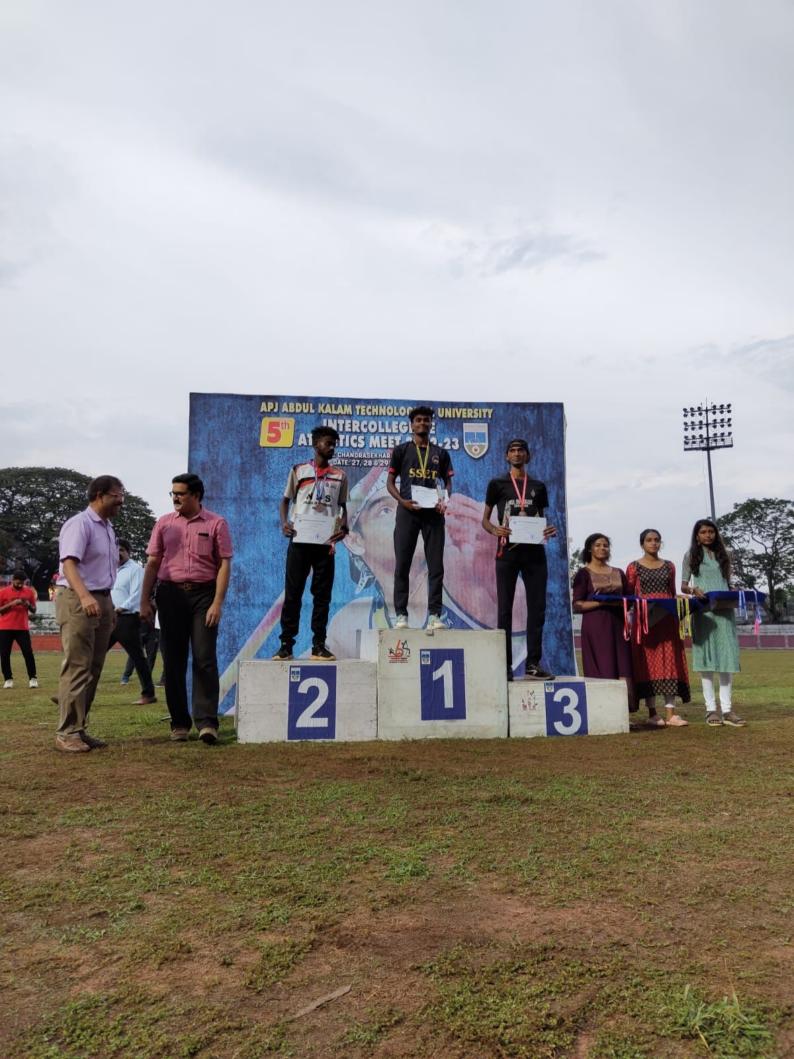

# **APJ ABDUL KALAM TECHNOLOGICAL UNIVERSITY**

THIRUVANANTHAPURAM KERALA

12 / 934 /1

5<sup>th</sup> INTERCOLLEGIATE ATHLETICS MEET 2022-23

## CERTIFICATE

| Men in the 5 <sup>th</sup> | First place in 5000 M. Race                     | First place in                     |
|----------------------------|-------------------------------------------------|------------------------------------|
| has secured                | SSET, Karukutty, Angamali                       | SSET, Karukutty, Angamali          |
| of                         | his is to certify that Ms/MrK.P VISHNU PANICKER | his is to certify that Ms/Mr $K.P$ |

Intercollegiate (Inter Zone) Athletic Meet held at Chandrasekharan Nair Stadium, Thiruvananthapuram

on 27, 28 & 29 April 2023

Performance: 18:50.07 Min.

Thiruvananthapuram 29.04.2023

Dr. P A Ramesh Kumar

Director of Physical Education

Convener of the Meet

APJAKTU-IZ-2022 2023 NO: 02