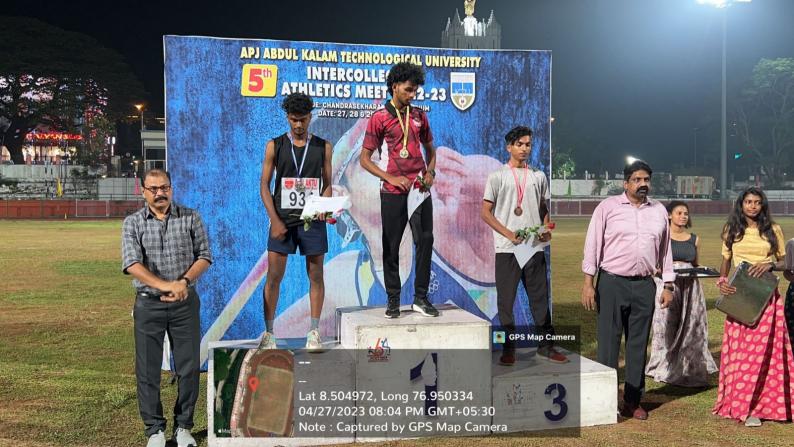

# APJ ABDUL KALAM TECHNOLOGICAL UNIVERSITY

## THIRUVANANTHAPURAM KERALA

5th INTERCOLLEGIATE ATHLETICS MEET 2022-23

## CERTIFICATE

Thiruvananthapuram

29.04.2023

04:35.64 Min..

PJABDU

Performance:

Dr\Deepak Raj

Convener of the Meet

Mundhus

Dr. P A Ramesh Kumar Director of Physical Education

THIRUVANANTHAPURAM, KERALA