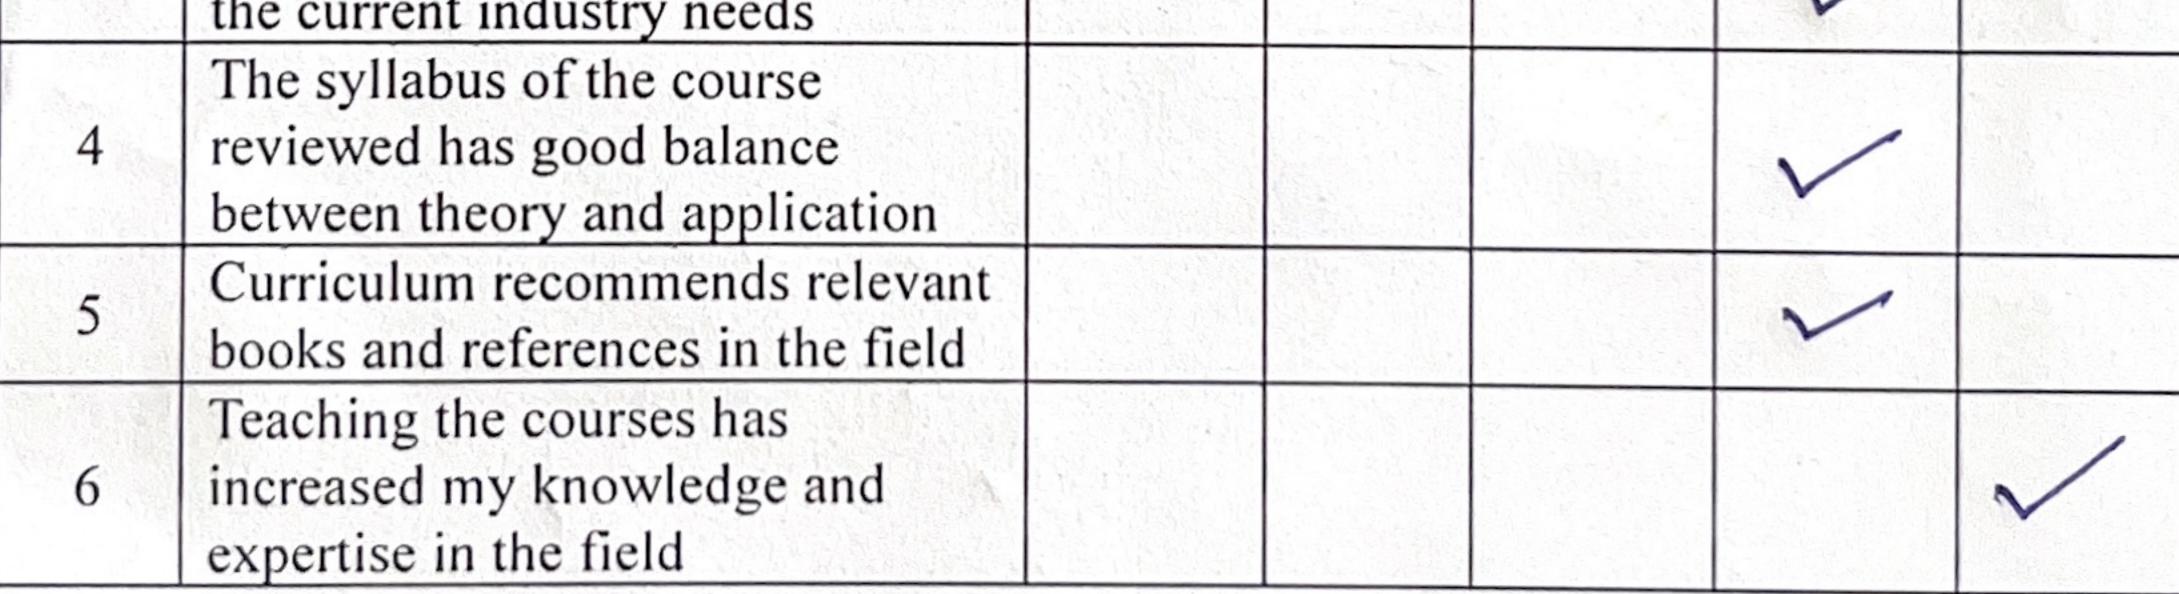

Please provide your feedback on curriculum to improve the quality of the programme. Rank the following parameters on a five-point scale as given.

| Sl.No | Parameter                                                                                     | 1 | 2 | 3 | 4            | 5 |
|-------|-----------------------------------------------------------------------------------------------|---|---|---|--------------|---|
| 1     | Curriculum of the program is<br>well designed and promotes<br>learning experience of students |   |   |   | $\checkmark$ |   |
| 2     | Course outcomes of the courses<br>are well explained and clear to<br>faculty and students     |   |   |   | $\checkmark$ |   |
| 3     | Courses reviewed are relevant to the current industry needs                                   |   |   |   | $\checkmark$ |   |
| 4     | The syllabus of the course<br>reviewed has good balance<br>between theory and application     |   |   | ~ |              |   |
| 5     | Curriculum recommends relevant books and references in the field                              |   |   | ✓ |              |   |
| 6     | Teaching the courses has<br>increased my knowledge and<br>expertise in the field              |   |   |   | $\checkmark$ |   |