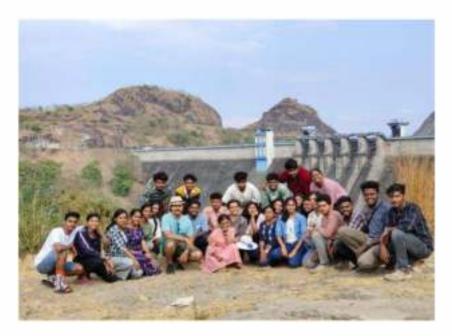

ay have quite severe seismic activity. Rapid reservoir filling after the August 2018 flood that devastated Kerala is thought to have the potential to cause powerful earthquakes in regions susceptible to reservoir—induced seismicity. The epicentre occurred only 25 kilometres from the Idukki dam, which has a 100-metre-high water column, which is two of the most crucial elements in reservoir induced seismicity.

reservoir-induced seismicity.



PRINCIPAL SCMS SCHOOL OF ENGINEERING & TECHNOLOGY VIDYANAGAR, PALLISSERY, KARUKUTTY ERNAKULAM, KERALA-683 576 Teachers gave an explanation of the structure's advantages and the fluid mechanics that supported it.. Strong canyon side walls are necessary to withstand the stresses of the arch created by the water load carried by the activity of the arch.



Students from Department of Civil Engineering visited Idukki Dam on 12/3/23

### **Students List**

| Roll.No. | Admission No | University<br>Reg.No. | User Name                                                |
|----------|--------------|-----------------------|----------------------------------------------------------|
| 1        | SCE/9343/21  | SCM21CE001            | AARDRA AMRITH KUMAR                                      |
| 2        | SCE/9409/21  | SCM21CE003            | ANAGHA SADAN K S                                         |
| 3        | SCE/9393/21  | SCM21CE005            | ANUPRIYA SHAJI                                           |
| 4        | SCE/9486/21  | SCM21CE006            | ARIF MOHAMMED                                            |
| 5        | SCE/9466/21  | SCM2