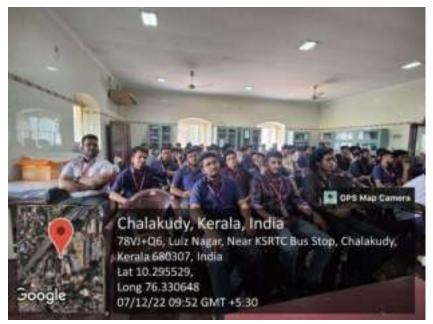

red by an aircraft technician.

The visit was meant for fifth semester Mechanical Engineering students of SCMS School of Engineering and Technology, Karukutty, Ernakulam. The group of students started the visit from the college campus at 9.00 am, and they were accompanied by Dr. Vidya Chandran, Dr. Gibin George and Mr. Gopalakrishnan K K. The group arrived at Southern College of Engineering and Technology, Chalakudy at 9.30 am. The students were welcomed by Shri. M.P.S. Panicker Quality Manager/ Instructor of SCET.

The students were directed to the seminar hall after verification checks. On behalf of their whole faculty Shri. M.P.S. Panicker Quality Manager/ Instructor of SCET gave a basic intro about the college and its institution, about the goal, their teaching service and their aim.



#### **INTRODUCTORY SESSION**

Shri. M.P.S. Panicker started with an introduction to various types of engines used in the aircrafts and their working principles. The engines discussed were reciprocating type piston cylinder engines, Turboprop, turbofan and turbojet type of engines. He also talked about the basic working of tails, operating of flaps which were manual before now its fully automatic.

Then he moved on to the different topics like drag and lift, how turbulence affect the aerodynamics of an aircraft, type of fuel used and how lightening affect the electronics or the controls of the aircraft. He also talked about the shape or aerodynamics used in the aircraft wings, storage of the fuel, taught about Low Voltage (LV) components, use of Auxiliary Power Unit (APU) in an aircraft