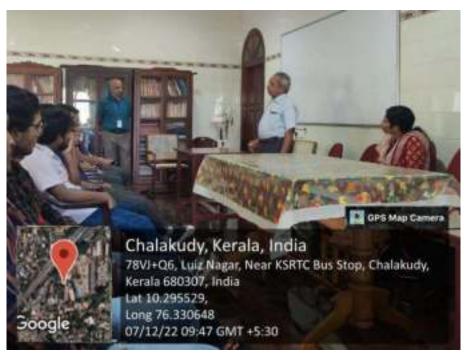

) components, use of Auxiliary Power Unit (APU) in an aircraft and



the use of Black Box

The material used to make an aircraft, about the metals used to prepare the body of the aircraft, aluminum alloys 7075 are basically used to prepare the body of the aircraft were also a topic for discussion. Some of the alloys are Galfenol, Galinstan, Electrum, Vanadium, Nickel, etc.

Finally, the pressure system working in the aircraft, gave an introduction about how the aircraft turns using its flaps and tails, told us about the thrust working in an engine to push the aircraft forward which is related to the "Newtons Third Law of Motion – Every Action has its Equal and Opposite Reaction", told about the type of tyre used for landing, how the aircraft slows down using the retraction of its flaps.



### **INSIDE THE AVIATION LABORATORY**

Places that we explored in the laboratory

- 1. Machine Shop
  - Saw the turning machines
  - Saw welding machines and cutters to cut the metal sheets
- 2. Engines used in aircraft
  - Saw the cross sections of the turbo-jet engines
  - Saw the cross-sections of reciprocating engines
  - Types of propellers used in aircraft
- 3. Aircraft bodies
  - The old type and the new one
- 4. Types of flaps used in aircraft used to control the aircraft
- 5. Helicopter engine division



#### **GLIMPSES FROM THE VISIT**



#### WHAT DID WE LEARN

Various mechanical principles and theory related to combustion in turboprop, turbofan and turbojet engines, Industrial level working pattern and what to expect from a core mechanical company. We were able to learn the