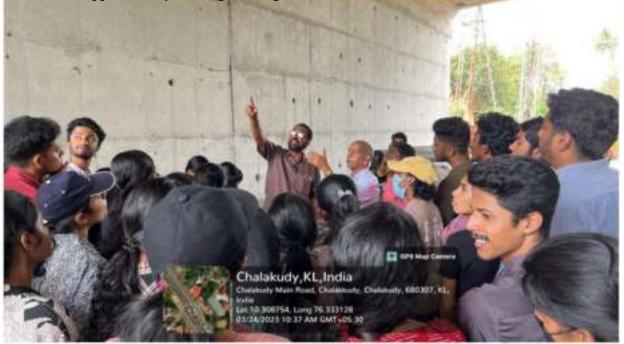

rcing concrete by placing steel wires and making it economic as well as eco-friendly.

The new technical method of construction of protection wall of Chalakudy underpass on the national highway is introducing a new method of constructing an underpass eco-friendly and economic among the engineering students. A Mechanically Stabilized Earth Retaining Wall or MSE Wall is constructed to protect the sides of the road. Steel wire reinforced concrete is used to strengthen the soil. This Ordinary concrete reinforcement is better than Reigning wall which can handle the weight of the vehicles. That gives it as an advantage. This technique takes less time in construction as well as less money is used. Currently in different parts of the country uses this method for supplementary roading of bridges.



Civil Engineering students at the site of chalakudy underpass construction on 24/3/23

Project Manager Anthony sir, explained various aspects of the constructions of the underpass. Geo-Grid was used to strengthen the soil in the construction . The teachers of the Civil engineering department Dr.Rahul R.Pai , Nandita Mohan, Mechanical Department Teacher K.K.Gopalakrishnan were also present. Saneesh Kumar Joseph (MLA), (Municipal Member) V.J. Joji also interacted with us and explained the importance and the methods used for construction.

| Roll.No. | Admission No | User Name                                                            |
|----------|--------------|----------------------------------------------------------------------|
| 1        | SCE/8433/19  | AARON VENUGOPAL