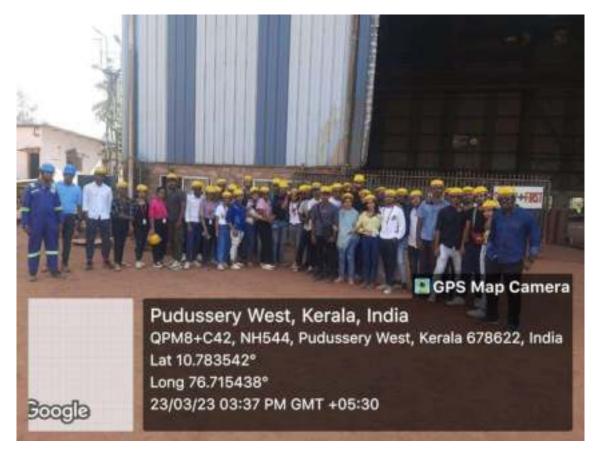

the visit, we got to witness the various stages of the shipbuilding process, from the initial design phase to the final construction and launch.

The knowledgeable and friendly staffs at Chowgule Shipyard were kind enough to explain the technical aspects of shipbuilding and repair, and we were impressed by their attention to detail and their commitment to safety. We also got to see some of the specialized equipment and tools used in the shipyard, including cranes, welding machines, and cutting tools. Overall, the visit to Chowgule Shipyard was a wonderful learning experience that gave us a newfound appreciation for the skill and expertise required to build and maintain ships.



PRINCIPAL SCMS SCHOOL OF ENGINEERING & TECHNOLOGY VIDYANAGAR, PALLISSERY, KARUKUTTY ERNAKULAM, KERALA-683 576



Students visiting Atlantis Marina, ship building company chowgule as a part of field visit on 23/3/23



Students visiting Atlantis Marina, ship building company chowgule as a part of field visit on 23/3/23

Students list -Electrical and Electronics engineering

| Rol<br>I # | Register<br>Number | Student Name             |
|------------|--------------------|--------------------------|
| 1          | SCM20EC001         | ABHISHEK A MENON         |
| 2          | SCM20EC002         | ADARSH K V               |
| 3          | SCM20EC003         | ADITHYA A A              |
| 4          | SCM20EC004         | ADITYA JAI               |
| 5          | SCM20EC005         | AGNET JOBAI              |
| 6          | SCM20EC006         | ANAGHA K                 |
| 7          | SCM20EC007