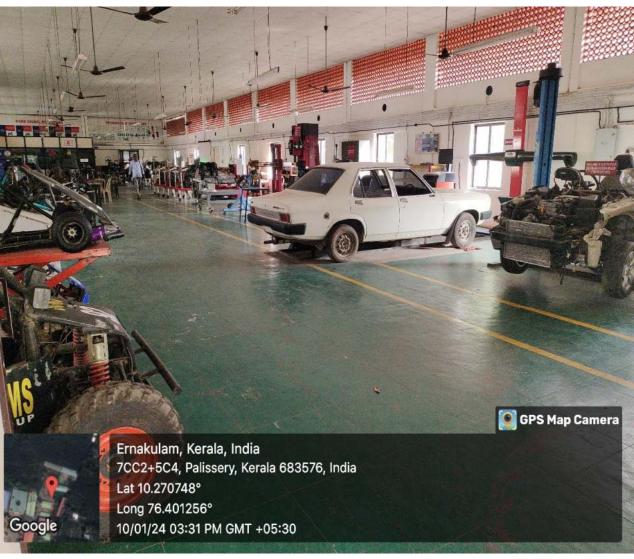

#### CLASSROOMS AND SEMINAR HALLS

Total 62 Classrooms.

49 ICT enabled classrooms

Total 5 Seminar halls.

**4 ICT** enabled Seminar Halls (3 Air conditioned). Equipped with Interactive Touch Display, LED wall and wall mounted Projector.

Separate classrooms for tutorial, remedial, minor and honor courses.

### Faculty Rooms



### Seminar Halls and Smart Class Rooms

### GPS Map Camera

Ernakulam, Kerala, India 799X+VRH, Palissery, Kerala 683576, India Lat 10.269557° Long 76.399499° 22/12/23 02:10 PM GMT +05:30

Google



#### Dr.Pradeep P. Thevannoor Learning Resource Centre (Central Library)



#### Dr. Pradeep P. Thevannoor Learning Resource Centre (Dr.PPTLRC)



### Dr.PPTLRC (Central Library)





# LABORATORIES

### AUTOMOBILE ENGINEERING DEPARTMENT

### Automobile Workshop





### **CIVIL ENGINEERING DEPARTMENT**

## Civil Engineering Workshop



## Transportation Engineering Lab



Good



7C92+XCP, Palissery, Kerala 683576, India Lat 10.269938° Long 76.400785° 10/01/24 03:22 PM GMT +05:30

Ernakulam, Kerala, India 7C92+XCP, Palissery, Kerala 683576, India Lat 10.26989° Long 76.400779° 10/01/24 03:22 PM GMT +05:30

OUCTILITY TESTING APPA

💽 GPS Map Camera

## Survey Lab



## Environmental Engineering Lab

ENVIRONMENTAL ENGINEERING LAD



Ernakulam, Kerala, India 7C92+XCP, Palissery, Kerala 683576, India Lat 10.270038° Long 76.400915° 10/01/24 03:27 PM GMT +05:30 💽 GPS Map Camera



Ernakulam, Kerala, India 7CC2+39P, Palissery, Kerala 683576, India Lat 10.27011° Long 76.401132° 10/01/24 03:27 PM GMT +05:30 💽 GPS Map Camera

## Geotechnical Engineering Lab