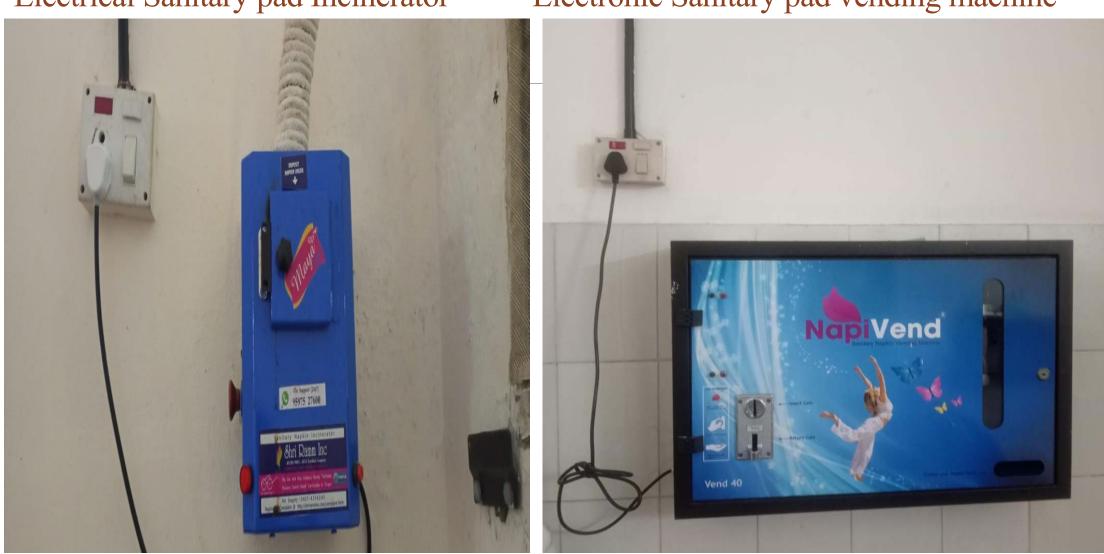

#### Electrical Sanitary pad Incinerator

Electronic Sanitary pad vending machine