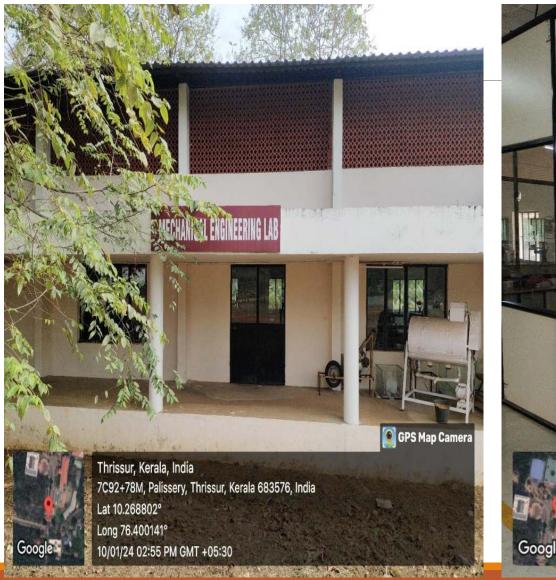

## Mechanical Engineering Lab

Ernakulam, Kerala, India 7C92+RC4, Nalukettu, Kerala 683576, India Lat 10.269698° Long 76.400568° 10/01/24 03:00 PM GMT +05:30

----

CNC MACHINING CENTER