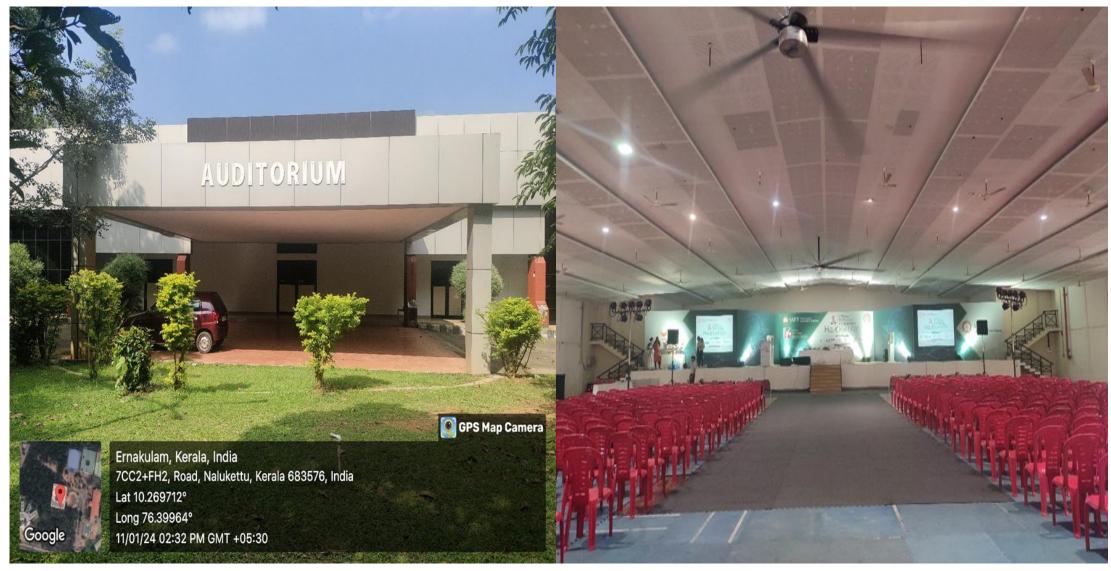

SCMS SCHOOL OF ENGINEERING & TECHNOLOGY

VIDYA NAGAR, KARUKUTTY, ERNAKULAM – 683576, PHONE: 0484-2882900, 2450330 E-Mail: sset@scmsgroup.org Website: www.scmsgroup.org/sset

#### **CRITERIA 4**

#### **INFRASTRUCTURE AND LEARNING RESOURCES**

#### **4.1.1 Infrastructure and Facilities**

(Photographs)

Submitted to

THE NATIONAL ASSESSMENT AND ACCREDITATION COUNCIL (NAAC)

## SCMS SCHOOL OF ENGINEERING AND TECHNOLOGY

### **INFRASTRUCTURE AND OTHER FACILITIES**

### Infrastructure Facility

#### SSET Campus











### Auditorium $-1550 \text{ m}^2$



### Amphitheatre - 705 m<sup>2</sup>

### Atrium - 326.4 m<sup>2</sup>





### Roads and Parking



### Canteen



### Bank and ATM

### Store with Reprographic facility



### Placement Office



### Principal's Cabin



Ernakulam, Kerala, India 799X+VRH, Palissery, Kerala 683576, India Lat 10.269625° Long 76.399663° 09/01/24 08:48 AM GMT +05:30

CO FRANCE

- TO

1212222

🢽 GPS Map Camera

XXXX

THE PART

### Examination Cell







Google



# SCMS SCHOL OF GPS Map Camera Ernakulam, Kerala, India 79CX+5XP, Palissery, Kerala 683576, India Lat 10.270109° Long 76.399904° 11/01/24 02:33 PM GMT +05:30

### Ambulance Service



### Effluent Treatment Plant

THEERING & TECHNOLOGI

💽 GPS Map Camera

Ernakulam, Kerala, India 7CC2+5C4, Palissery, Kerala 683576, India Lat 10.270876° Long 76.4009