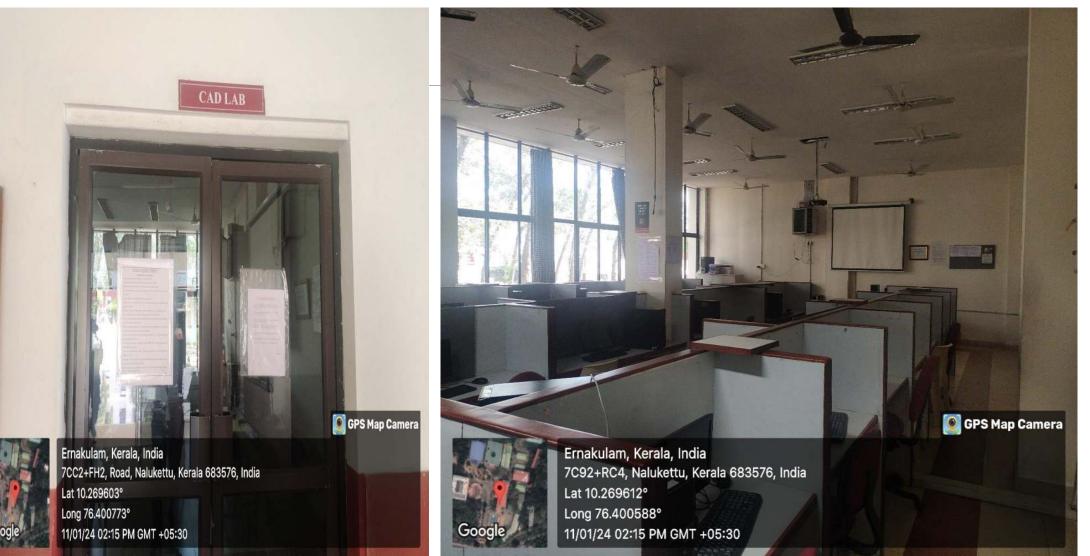

Long 76.401004° 10/01/24 03:02 PM GMT +05:30



Google

Ernakulam, Kerala, India 7C92+RC4, Nalukettu, Kerala 683576, India Lat 10.269409° Long 76.400838° 10/01/24 03:03 PM GMT +05:30 GPS Map Camera

## Mechanical Engineering Lab



Ernakulam, Kerala, India 7C92+RC4, Nalukettu, Kerala 683576, India Lat 10.269698° Long 76.400568° 10/01/24 03:00 PM GMT +05:30

----



CNC MACHINING CENTER

#### Machine Tool Lab



Ernakulam, Kerala, India 7C92+J9R, Palissery, Kerala 683576, India Lat 10.269192° Long 76.400884° 10/01/24 02:58 PM GMT +05:30

and an an an and a second s

Machine Tools Lab

Google

Ernakulam, Kerala, India 7C92+J9R, Palissery, Kerala 683576, India Lat 10.269118° Long 76.400988° 10/01/24 02:59 PM GMT +05:30 💽 GPS Map Camera

#### Fluid Mechanics and Machinery Lab



#### CAD Lab



## **Basic Science and Humanities**

#### Engineering Chemistry Lab





## Engineering Physics Lab





# **Research and Innovation Labs**

## Ideation and Prototyping Centre, FAB Lab



## Innovation and entrepreneurship Development Centre (IEDC)