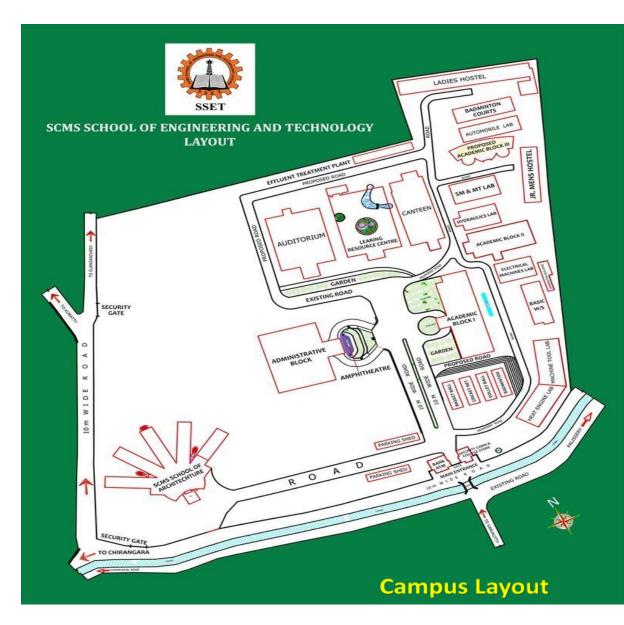

SCMS SCHOOL OF ENGINEERING & TECHNOLOGY

VIDYA NAGAR, KARUKUTTY, ERNAKULAM – 683576, PHONE: 0484-2882900, 2450330 E-Mail: sset@scmsgroup.org Website: www.scmsgroup.org/sset

#### **CRITERIA 4**

#### **INFRASTRUCTURE AND LEARNING RESOURCES**

#### **4.1.1 Infrastructure and Facilities**

(Photographs)

Submitted to

THE NATIONAL ASSESSMENT AND ACCREDITATION COUNCIL (NAAC)

## SCMS SCHOOL OF ENGINEERING AND TECHNOLOGY

### **INFRASTRUCTURE AND OTHER FACILITIES**

### Infrastructure Facility

#### SSET Campus











### Auditorium $-1550 \text{ m}^2$



### Amphitheatre - 705 m<sup>2</sup>

### Atrium - 326.4 m<sup>2</sup>





### Roads and Parking



### Canteen



### Bank and ATM

### Store with Reprographic facility



### Placement Office



### Principal's Cabin



Ernakulam, Kerala, India 799X+VRH, Palissery, Kerala 683576, India Lat 10.269625° Long 76.399663° 09/01/24 08:48 AM GMT +05:30

CO FRANCE

- TO

1212222

🢽 GPS Map Camera

XXXX

THE PART

### Examination Cell







Google



# SCMS SCHOL OF GPS Map Camera Ernakulam, Kerala, India 79CX+5XP, Palissery, Kerala 683576, India Lat 10.270109° Long 76.399904° 11/01/24 02:33 PM GMT +05:30

### Ambulance Service



### Effluent Treatment Plant

THEERING & TECHNOLOGI

💽 GPS Map Camera

Ernakulam, Kerala, India 7CC2+5C4, Palissery, Kera