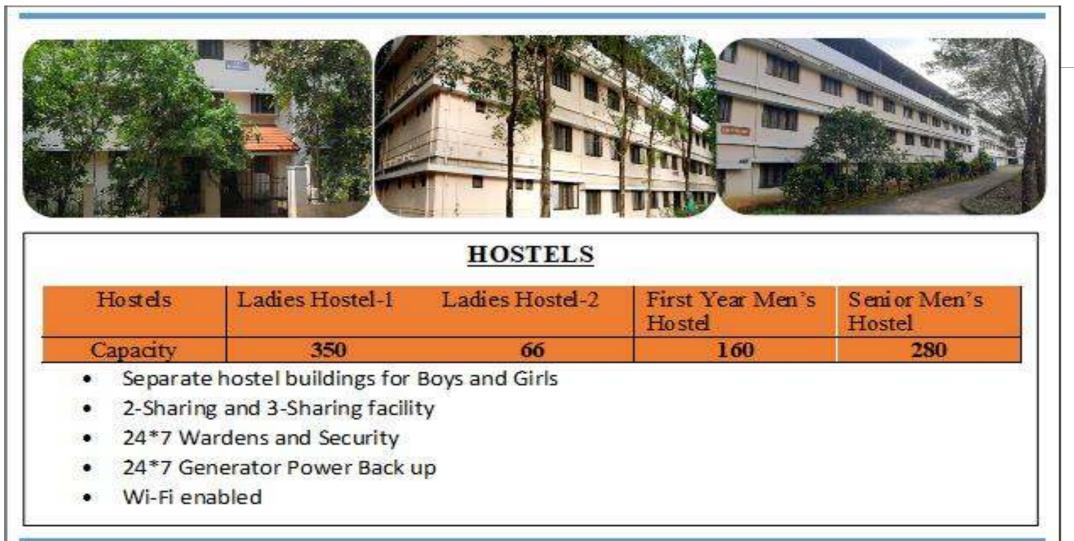

erator and UPS



### Roof Top Solar Power System

Lift



### **Biometric Device**

### Drinking Water





#### Electrical Sanitary pad Incinerator

Electronic Sanitary pad vending machine

### Sports and Games



### Sports Facility

ound Rd, Palissery, Kerala 683576, India

Google

Areeckal House, SSET Playground Rd, Palissery, Kerala 683576, India Lat 10.266148° Long 76.402517° 06/12/23 05:30 PM GMT +05:30

Ernakulam, Kerala, India

Google



### Table Tennis

8

Google

### Gymnasium

🗿 GPS Map Camera

Ernakulam, Kerala, India 799X+VRH, Palissery, Kerala 683576, India Lat 10.26967° Long 76.399698° 05/12/23 05:18 PM GMT +05:30



Ernakulam, Kerala, India 799X+VRH, Palissery, Kerala 683576, India Lat 10.269692° Long 76.39972° 05/12/23 05:16 PM GMT +05:30 💽 GPS Map Camera

### Hostels



### Hostels



### SCMS Water Institute (SWI)



#### SCMS WATER INSTITUTE (SWI)

The one and only Water Institute with in the Private Engineering Colleges in Kerala.

Addressing water related and environment problems for local bodies and Government.

Mike Computational lab provided by Danish Hydraulic Institute, Denmark is used for teaching, training, research and consulting.

### SCMS Institute for Road Safety and Transportation (SiRST)



#### SCMS INSTITUTE FOR ROAD SAFETY AND TRANSPORTATION (SiRST)

The first Road Safety and Transportation Institute among Private Engineering Colleges in India.

Addressing Road Safety and Transportation related problems across Kerala.

Official extension centre of IDTR, Associate member of Global Alliance of NGOs for Road Safety, Member of Asia Pacif