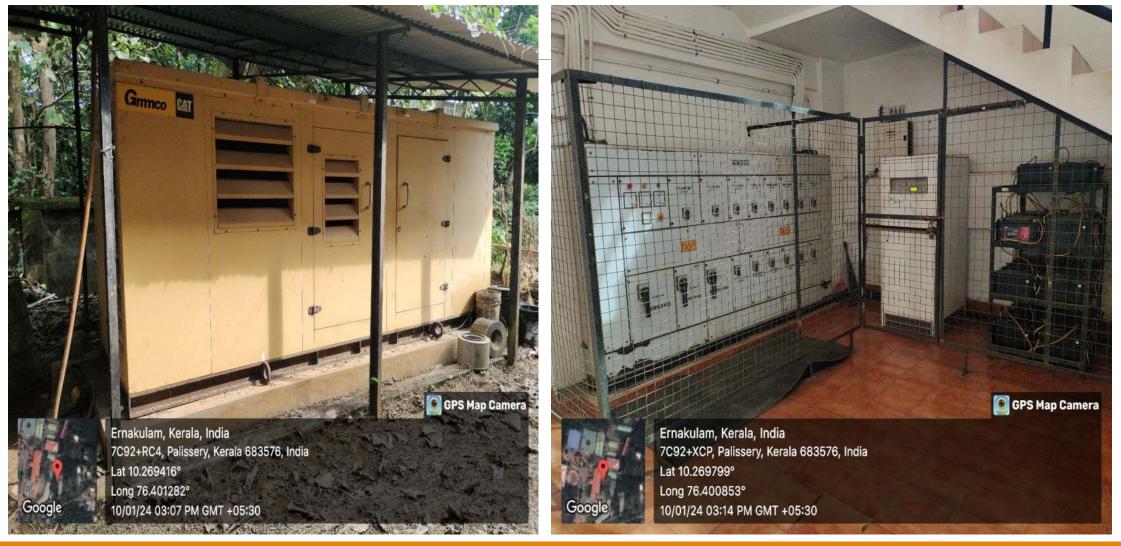

### **Power Station**

PORES MATION

Lat 10.269538° Long 76.401144° 10/01/24 03:06 PM GMT +05:30

Ernakulam, Kerala, India

💽 GPS Map Camera

Ernakulam, Kerala, India 7C92+RC4, Palissery, Kerala 683576, India Lat 10.269629° Long 76.401266° 10/01/24 03:06 PM GMT +05:30

### Power Backup – Generator and UPS