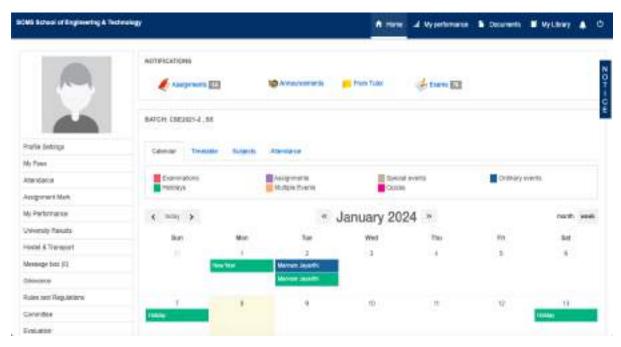

VIDYA NAGAR, KARUKUTTY, ERNAKULAM – 683576, PHONE: 0484-2882900, 2450330 E-Mail: sset@scmsgroup.org Website: www.scmsgroup.org/sset

# **Learning Management System – Linways**



## Student Login:

SCHE School of Engineering & Technology

Linways AMS - Convenience and the ability to learn at any place and any time.



This will application is feel served using Francis 1, faller 3, Chrome I or to higher various.

Powered by Linewys Technologies Pvt. Ltd.

Transferred Distriction



VIDYA NAGAR, KARUKUTTY, ERNAKULAM – 683576, PHONE: 0484-2882900, 2450330 E-Mail: sset@scmsgroup.org Website: www.scmsgroup.org/sset

### Student homepage:



#### Timetable:





VIDYA NAGAR, KARUKUTTY, ERNAKULAM - 683576, PHONE: 0484-2882900, 2450330 E-Mail: sset@scmsgroup.org Website: www.scmsgroup.org/sset

### Subjects for the Semester:



### **Attendance Details:**



KARUKUTTY

SWOS \*

ERNAKULAM 683 576

ranauan, paleissent, ranvavt Ernakulia, kerala-683576



VIDYA NAGAR, KARUKUTTY, ERNAKULAM – 683576, PHONE: 0484-2882900, 2450330 E-Mail: sset@scmsgroup.org Website: www.scmsgroup.org/sset

### Subject Planner:



### **Student Performance:**







VIDYA NAGAR, KARUKUTTY, ERNAKULAM – 683576, PHONE: 0484-2882900, 2450330 E-Mail: sset@scmsgroup.org Website: www.scmsgroup.org/sset

#### Exam Mark:





# My Library – Book Search



ERNAKULAM



VIDYA NAGAR, KARUKUTTY, ERNAKULAM – 683576, PHONE: 0484-2882900, 2450330 E-Mail: sset@scmsgro