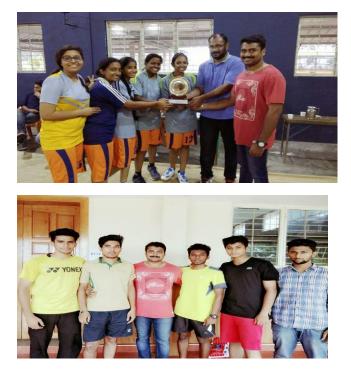

## **Aaravam 2021-Inaugural function**

The arts festival Aaravam 2021 commenced by lighting the lamp by our honourable principal Dr.Praveensal C J, Dr.Anitha G Pillai,Dean Academics, Dr.Mini Tom, Deputy Dean and student representatives Mr.Shon Saji and Ms.Shilpa Pushpam N J. The students and the staff were addressed by the principal and were encouraged for maximum participation and cooperation to make the event a successful one. The photos of the inaugural function are included below.