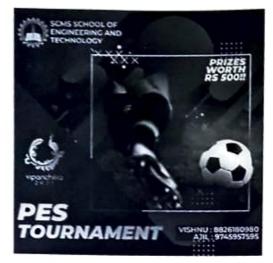

#### PES TOURNAMENT

Pes tournament was the gaming event of Vipancika 2k21. The coordinators of this event was Vishnu Unnikrishnan and Ajil Jaison Nellangara. The event was held on 10th June and lasted for 6 days. The App which was used for the same was PES 2021. The scores and fixtures were regularly update using challenge place app. This event got massive reaponsible from the student side. The winner of this event was Aditya Jai from S2, EC.