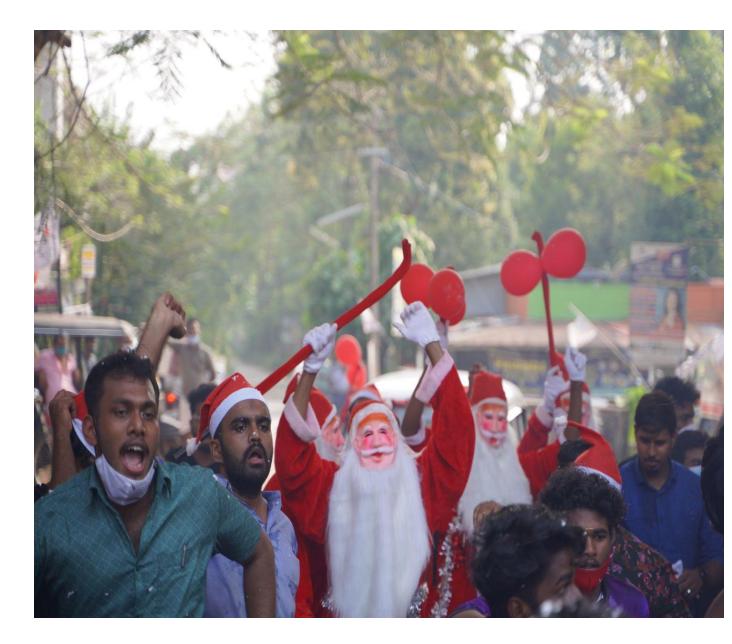

### Aaravam 2021 – Afternoon events

The afternoon series of events started off by a performance by the college musical Band EMAJOR 7<sup>TH.</sup>. A Christmas celebration was held in the campus. Afterwards a DJ was held by After Dark, Kozhikode. Glimpses of the celebrations are included here.