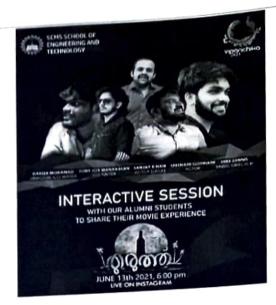

#### INTERACTIVE SESSION WITH" THURUTHU" TEAM

As part of "Vipanchika" a live stream was conducted on13-06-2021 at 6:00pm .It was an interactive session among the artists of the films "Operation Java" and " Thuruth ". The live stream was hosted by SCMS School of Engineering And Technology to inculcate extra-curricular activities of the ward s. The artists participated were Mr.Sanjay.K.Nai r,Mr.Sreenath Gopinath ,Mr.Sanju Prabhakar ,Mr.Tony Joy Manavalan ,Mr.Habeeb Mohamad , Mr.Luke Dennis. They shared their college memories and how they reached this prestigious position. Most of the guest were the former students of SCMS and so, the live was pretty informal. They shared their nostalgic feeling on how they livedtheir life in SCMS.

Sanju.K.Nair ,who showed excellence in the films ' Luka', 'Gauthamante Radham',

'Operation Java' and Sreenath Gopinath, the director and CMO Techbyheart India pvt.ltd Kochi, who received numerous awards and showed his presence in the films 'B tech', the upcoming movie 'thuruth' shared their jovial experience in their college days. Sanju Prabhakar, the actor in the upcoming film 'thuruth' along with Sreenath Gopinath exposed their joyous memories on making of the film 'Thuruth' and their friendship. Tony Joy Manavalan, Habeeb Mohamed, Luke Dennis accompanied with Sreenath Gopinath reminisce their cheerfull days in SCMS and how they tackle their obstacles to reach till here. They sincerely thanked the willingness of the authority and management of SCMS for fully supporting their first short film which was mostly shot in SCMS .wishing for the 100% success on the film 'Thuruth' the live was ended. This authentic session was handled by Irene Rose Shyju, Alen Roy and Kalidas.M.