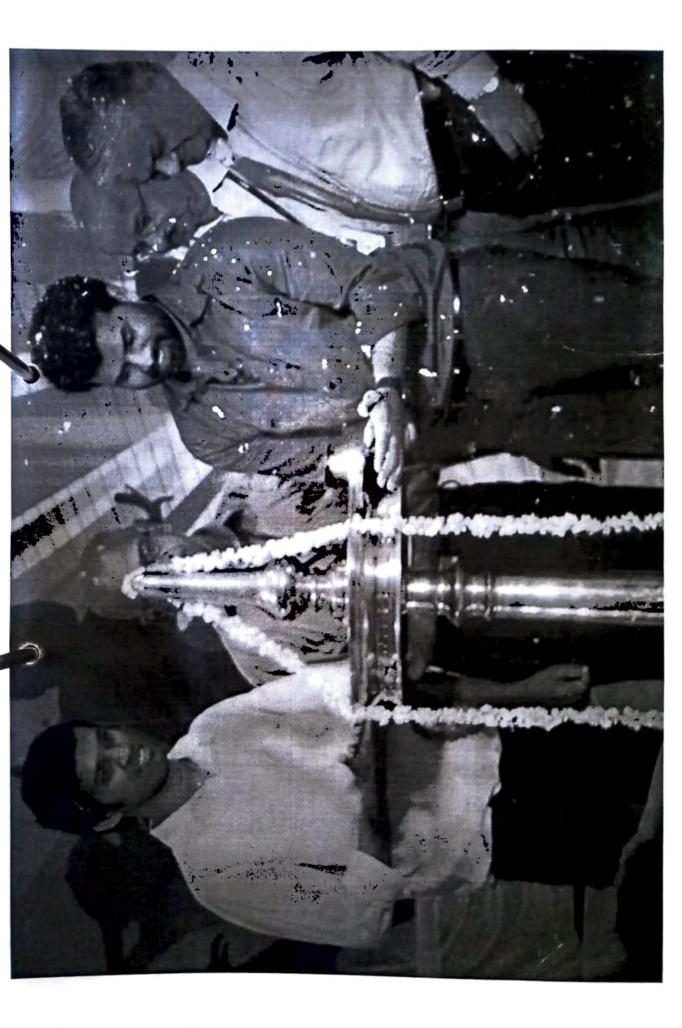

# INAUGURAL CEREMONY

Date - 29/03/2019 Time – 9:30 am Venue – SSET Auditorium Invocation Welcome Speech - Mr. Tom Saji, S8 EEE, Student Head Presidential Address – Dr. Praveensal C J, Principal, SSET Inauguration of the Event by Lighting of Lamp by respected dignitaries on the stage Inaugural Speech - Ms. Archana Ravi, Actress & Runner-Up, Miss Super Globe World Felicitation – Dr. Venu P, Dean-Student Affairs, SSET Vote of Thanks - Ms. Niveditha B, S8 ECE, Asst. Student Head