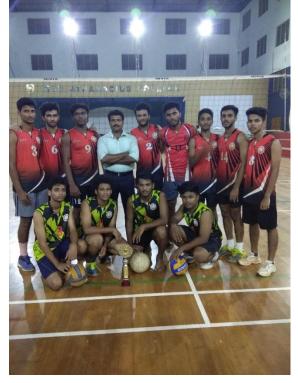

# VIPANCHIKA 2K21 REPORT

#### INAUGRATION BY KUDUKKU TEAM

VIPANCHIKA 2k21, conducted by SCMS School Of Engineering and Technology, is one of the greatest and the finest inter collegiate cultural fest organized which went on from 12th of June and 13th of June. Amid the global pandemic, the relished event was a great success which was hosted on our official Instagram page around 8 in the evening with the most respected chief guest our own can the playback singer who owns the magical voice behind the trending song "Alare". Our event was accompanied all along with Ayraan which made a chance for our students Jithin, Abhishek, Thushar, Pooja and Shahana to lift up their voice with Ayraan. The event was a blissful event which made a flow with music, melodies, and a lot of magical voices that took hearts of the entire campus. And the event "VIPANCHIKA - 2k21" was beautifully compered by ours only Jeslin Maria Jacob which was then completed around 9 in the cherished night.