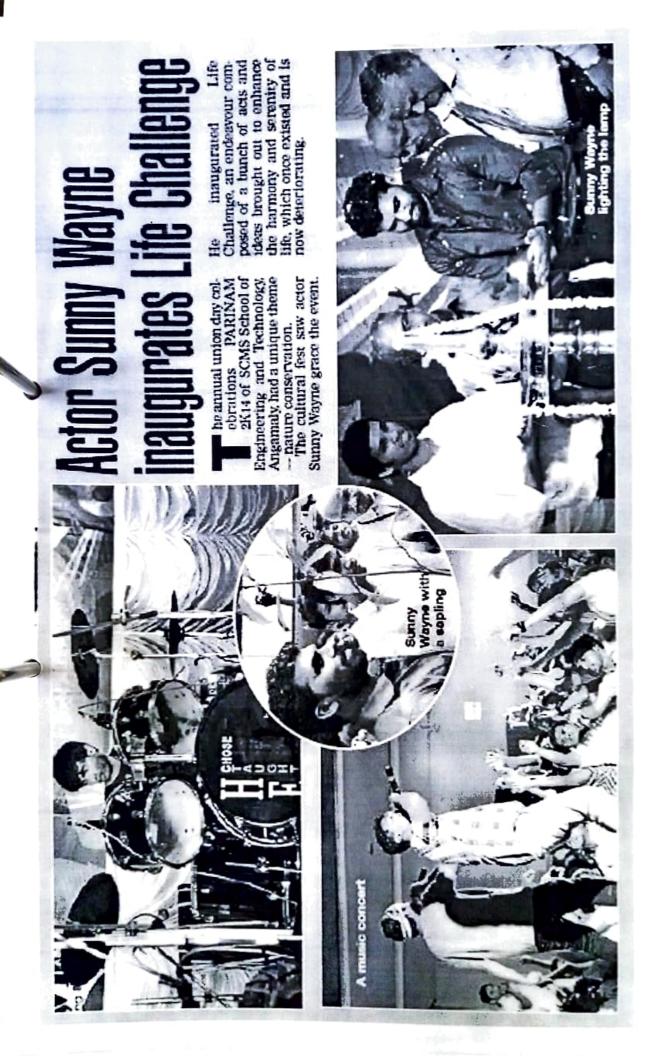

# INAUGURAL CEREMONY

Date - 29/03/2019 Time – 9:30 am Venue – SSET Auditorium Invocation Welcome Speech - Mr. Tom Saji, S8 EEE, Student Head Presidential Address – Dr. Praveensal C J, Principal, SSET Inauguration of the Event by Lighting of Lamp by respected dignitaries on the stage Inaugural Speech - Ms. Archana Ravi, Actress & Runner-Up, Miss Super Globe World Felicitation – Dr. Venu P, Dean-Student Affairs, SSET Vote of Thanks - Ms. Niveditha B, S8 ECE, Asst. Student Head