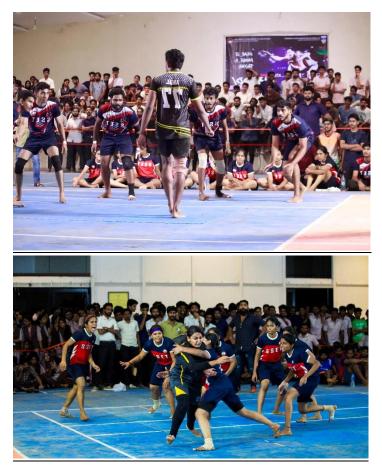

## **Aaravam 2021-Inaugural function**

The arts festival Aaravam 2021 commenced by lighting the lamp by our honourable principal Dr.Praveensal C J, Dr.Anitha G Pillai,Dean Academics, Dr.Mini Tom, Deputy Dean and student representatives Mr.Shon Saji and Ms.Shilpa Pushpam N J. The students and the staff were addressed by the principal and were encouraged for maximum participation and cooperation to make the event a successful one. The photos of the inaugural function are included below.

# Aaravam 2021-Rangapooja

After the inaugural function the events were commemorated by rangapooja, by final year students.

# Aaravam 2021 - Programs (Fore noon )

The campus witnessed a very enthusiastic series of events following the rangapooja. The students performed Dances, Songs, Mimicry cheered by an elated audience. A few number of photos of the various programs are included below.