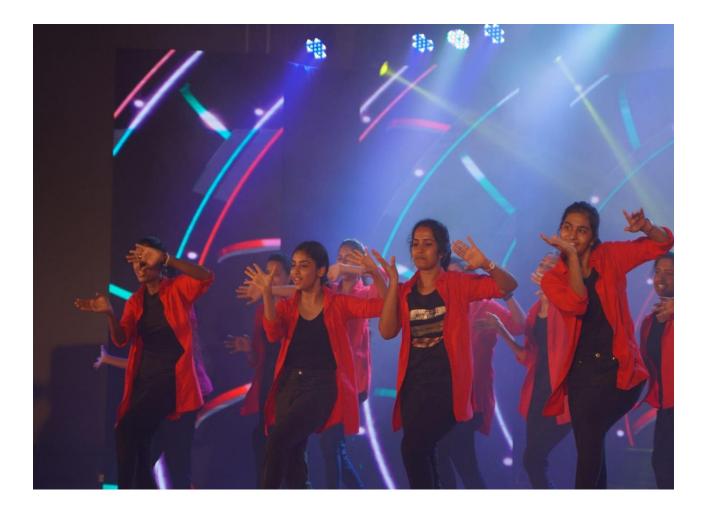

# Aaravam 2021-Logo launch

A logo launch of the arts festival was held on 20/12/2021at 3.30pm. The college dance team "D2R" did a flash mob during the event. Photo of the launch is included below.