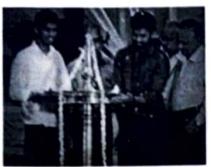

## **Aaravam 2021-Inaugural function**

The arts festival Aaravam 2021 commenced by lighting the lamp by our honourable principal Dr.Praveensal C J, Dr.Anitha G Pillai,Dean Academics, Dr.Mini Tom, Deputy Dean and student representatives Mr.Shon Saji and Ms.Shilpa Pushpam N J. The students and the staff were addressed by the principal and were encouraged for maximum participation and cooperation to make the event a successful one. The photos of the inaugural function are included below.