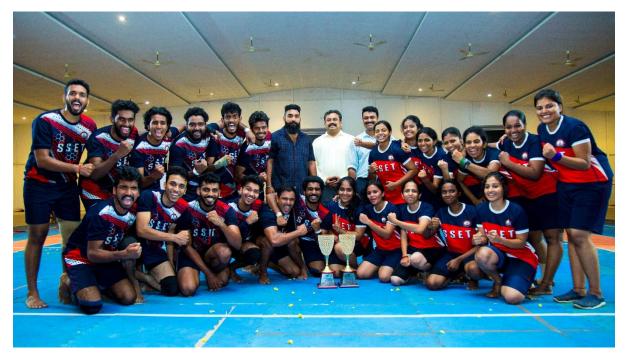

#### PES TOURNAMENT

Pes tournament was the gaming event of Vipancika 2k21. The coordinators of this event was Vishnu Unnikrishnan and Ajil Jaison Nellangara. The event was held on 10th June and lasted for 6 days. The App which was used for the same was PES 2021. The scores and fixtures were regularly update using challenge place app. This event got massive reaponsible from the student side. The winner of this event was Aditya Jai from S2, EC.