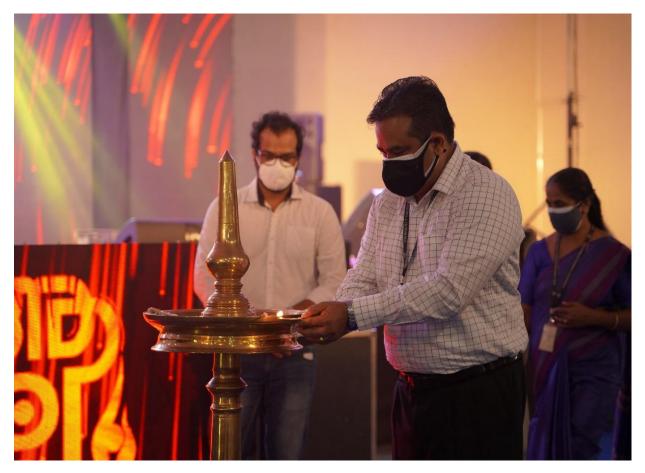

## **Aaravam 2021-Inaugural function**

The arts festival Aaravam 2021 commenced by lighting the lamp by our honourable principal Dr.Praveensal C J, Dr.Anitha G Pillai,Dean Academics, Dr.Mini Tom, Deputy Dean and student representatives Mr.Shon Saji and Ms.Shilpa Pushpam N J. The students and the staff were addressed by the principal and were encouraged for maximum participation and cooperation to make the event a successful one. The photos of the inaugural function are included below.