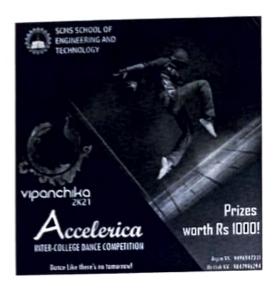

# ACCELERICA-DANCE COMPETITION

A platform for all dance enthusiasts to showcase their talent through an online dance contest Accelerica. The contest was open to all SSETians. The participants had to send a video of their performance(max3mins). The entries were accepted from 12th-15thJune. Judging was based on choreography, creativity and rhythm. There was no particular theme or style. There were a total of 21 entries out of which two were selected as winners. Mrs. Sruthy Rakesh was the judge. The winners are Nithin Arun M and Ardra Prasad. The coordinators for the event were Arjun VS and Hrithik KV.