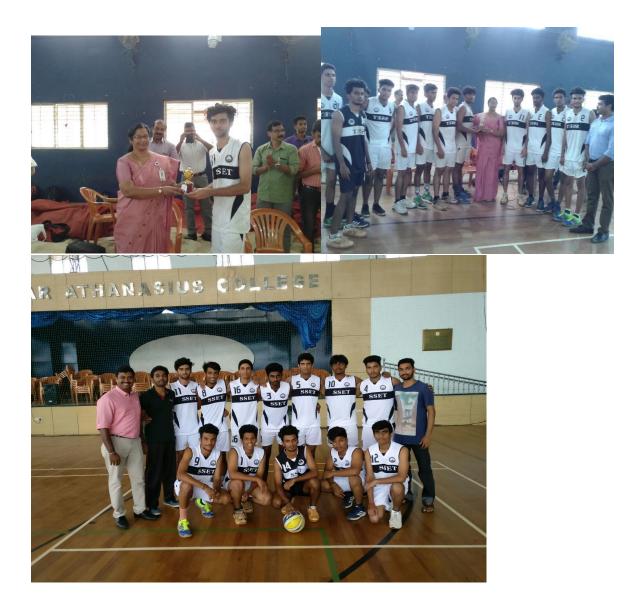

# AARAVAM 2021

## Report

SCMS school of Engineering and Technology organised the college Arts festival "Aaravam 2021" to be held on 23/12/2021. Various committees including representatives from students and staffs were formed for ensuring the smooth conduct of the events. The staff and the student representatives held regular meetings to discuss the guidelines which has to be given to the participants of each event.