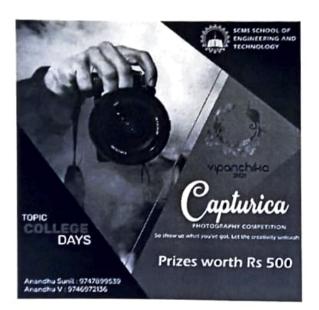

#### CAPTURICA-PHOTOGRAPHY COMPETIOTION

One of the event was photography competition called "Capturica" and the coordinators were Anandhu Sunil and Anadhu V. The topic given to the participants was College Days. Rules in this competition were as follows:- Only one entry per contestant. The photograph must be original and there should be no watermark of any kind on it. Format of image must be in JPEG/JPG. There should be a unique title for the photograph.Only basic editing, including colour enhancements and cropping of the photo is acceptable. There should be no such kind of editing that does affect the authenticity and genuineness of the photograph. The last date for the submission was 15th June. There were total 45 participants in the competition and the competition was conducted through an Instagram page. Among them, Faaiz Latheef from S2 CS1 won the competition.