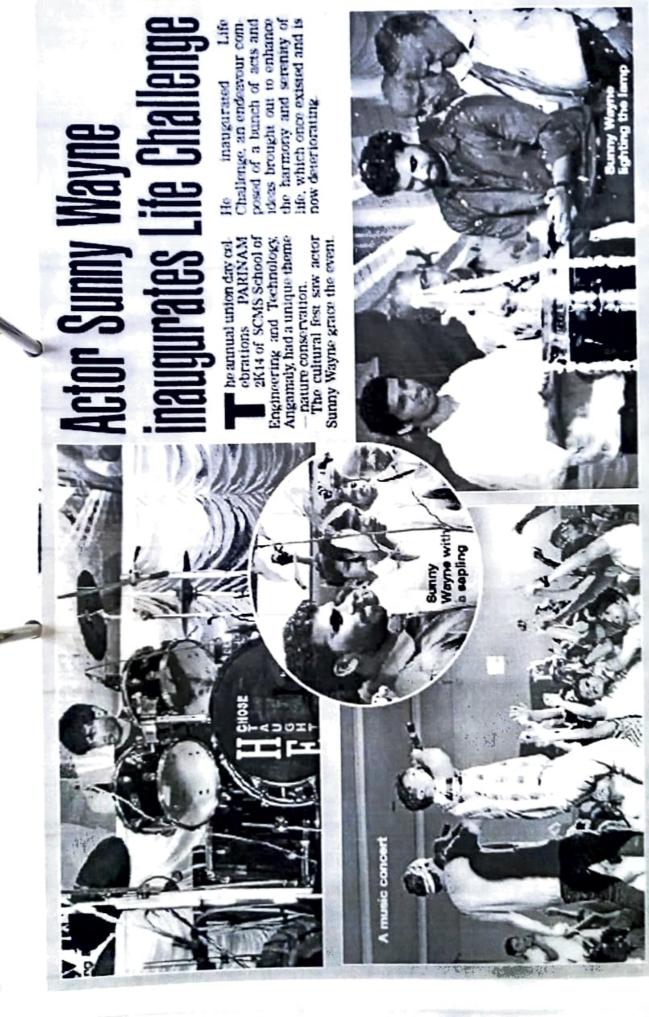

# INAUGURAL CEREMONY

Date - 29/03/2019 Time – 9:30 am Venue – SSET Auditorium Invocation Welcome Speech - Mr. Tom Saji, S8 EEE, Student Head Presidential Address – Dr. Praveensal C J, Principal, SSET Inauguration of the Event by Lighting of Lamp by respected dignitaries on the stage Inaugural Speech - Ms. Archana Ravi, Actress & Runner-Up, Miss Super Globe World Felicitation – Dr. Venu P, Dean-Student Affairs, SSET Vote of Thanks - Ms. Niveditha B, S8 ECE, Asst. Student Head