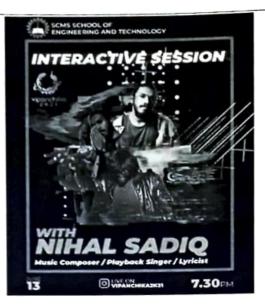

### INTERACTIVE SESSION WITH NIHAL SADIQ

It was a musical evening on Instagram live on the 13th of June 2021. Our guest, the famous playback singer Nihal Sadiq had cherished the crowd with his mesmerizing voice. He is one of the creators of the new trending album 'chekuthan'. 'laletta', the song from movie 'mohanlal' is his another wonderful creation. He performed unplugged version of some songs and some of his own albums in the event. The event captured a really good bunch of audience. He inspired a loads of audience throughout the show. Russel Kabeer and Kalidas were the anchors for this event. Jithin Michael, Shibin and Bachendra had interacted with the guest. Altogether it was a fun filled musical night for SSETians.