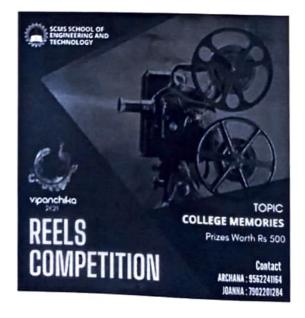

#### VIRTUOSITICA-REELS COMPETITION

Another event was Reels competition called" VIRTUOSITICA". Event coordinators were Archana and Joanne. The topic given to the participants was to make a reel related to our college days, festivities, memories. The rules for the competition are as follows:

Time duration is 15 to 30sec. Uploaded video must not exceed 100mb. Participant name should be the file name. The entries should be submitted before June 11th, 5pm.Winners will be decided based on 50% likes and 50% judge's opinion. There were total of 31 participants. The winners were Lakshman TA( S8 CE) and Naveen J Muttath(S6 AUTO). We express our heartfelt gratitude to all the coordinates and participants for making the event successful.