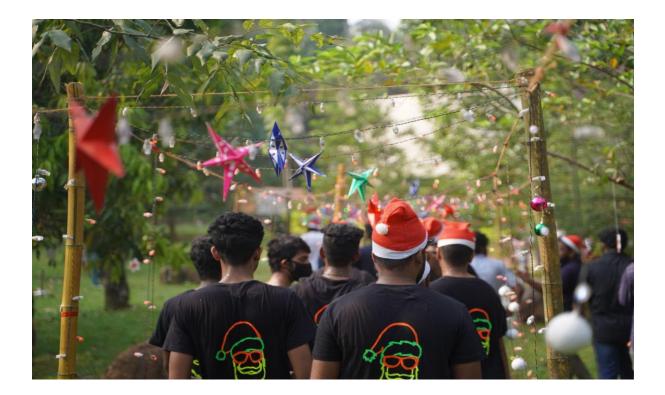

### Aaravam 2021 – Afternoon events

The afternoon series of events started off by a performance by the college musical Band EMAJOR 7<sup>TH.</sup>. A Christmas celebration was held in the campus. Afterwards a DJ was held by After Dark, Kozhikode. Glimpses of the celebrations are included here.