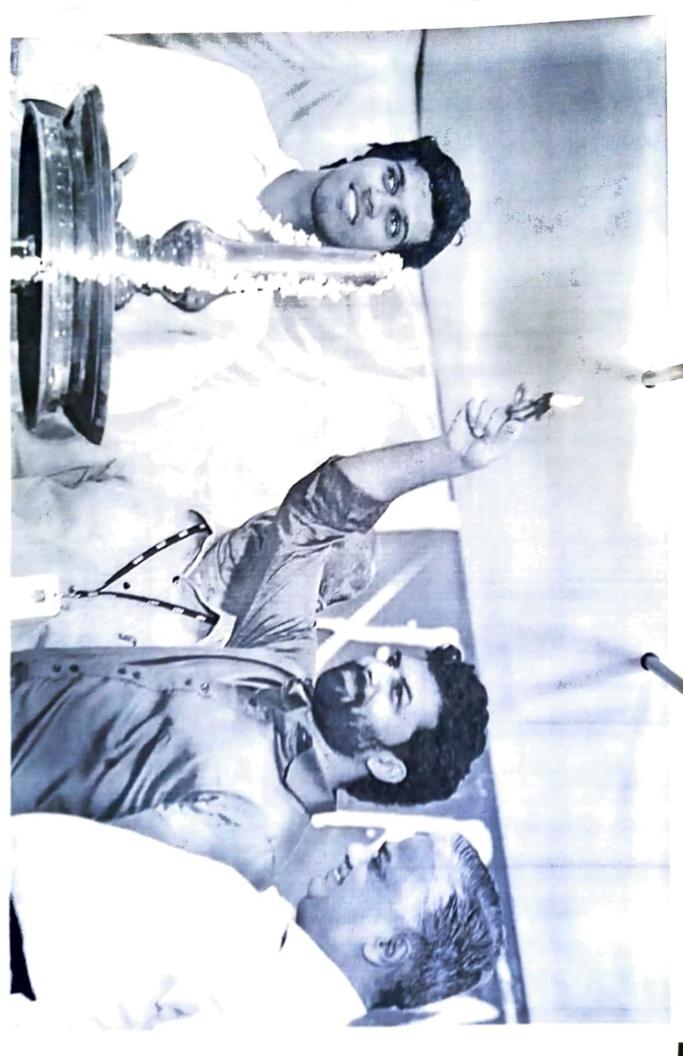

# INAUGURAL CEREMONY

Date - 29/03/2019 Time – 9:30 am Venue – SSET Auditorium Invocation Welcome Speech - Mr. Tom Saji, S8 EEE, Student Head Presidential Address – Dr. Praveensal C J, Principal, SSET Inauguration of the Event by Lighting of Lamp by respected dignitaries on the stage Inaugural Speech - Ms. Archana Ravi, Actress & Runner-Up, Miss Super Globe World Felicitation – Dr. Venu P, Dean-Student Affairs, SSET Vote of Thanks - Ms. Niveditha B, S8 ECE, Asst. Student Head