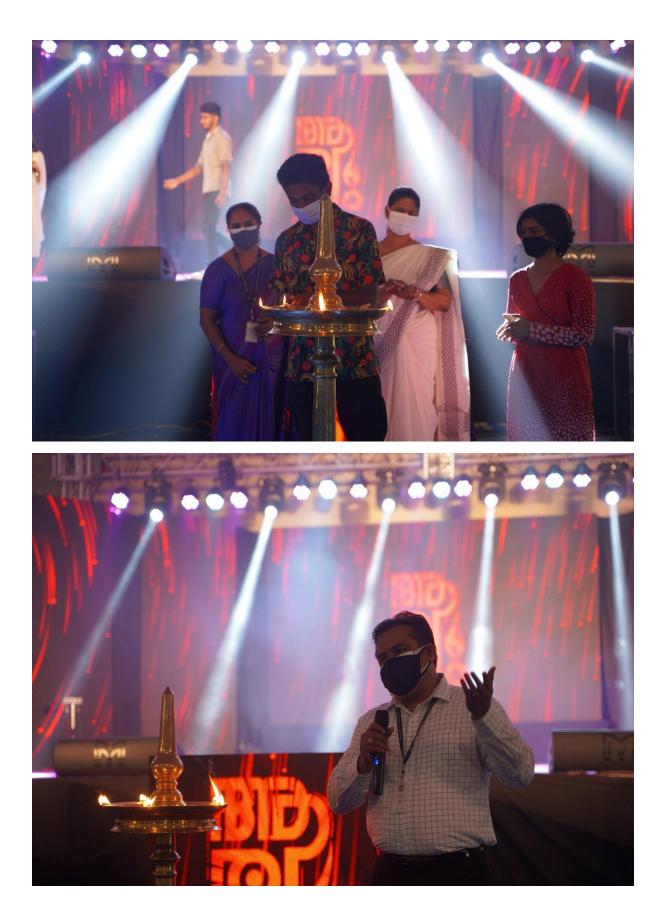

## **Aaravam 2021-Inaugural function**

The arts festival Aaravam 2021 commenced by lighting the lamp by our honourable principal Dr.Praveensal C J, Dr.Anitha G Pillai,Dean Academics, Dr.Mini Tom, Deputy Dean and student representatives Mr.Shon Saji and Ms.Shilpa Pushpam N J. The students and the staff were addressed by the principal and were encouraged for maximum participation and cooperation to make the event a successful one. The photos of the inaugural function are included below.