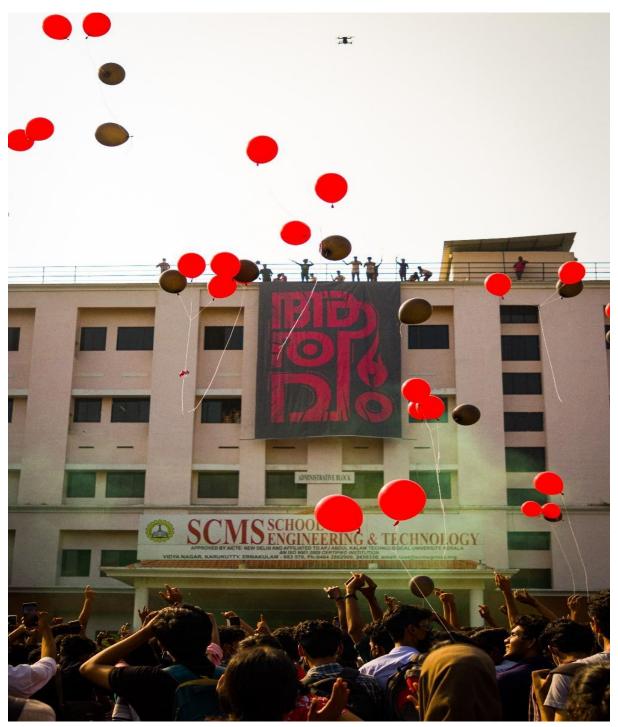

# Aaravam 2021-Logo launch

A logo launch of the arts festival was held on 20/12/2021at 3.30pm. The college dance team "D2R" did a flash mob during the event. Photo of the launch is included below.