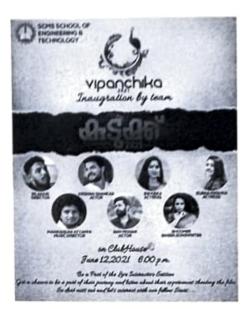

#### INAUGRATION BY KUDUKKU TEAM

VIPANCHIKA 2k21, conducted by SCMS School Of Engineering and Technology, is one of the greatest and the finest inter collegiate cultural fest organized which went on from 12th of June and 13th of June. Amid the global pandemic, the relished event was a great success which was hosted on our official Instagram page around 8 in the evening with the most respected chief guest our own can the playback singer who owns the magical voice behind the trending song "Alare". Our event was accompanied all along with Ayraan which made a chance for our students Jithin, Abhishek, Thushar, Pooja and Shahana to lift up their voice with Ayraan. The event was a blissful event which made a flow with music, melodies, and a lot of magical voices that took hearts of the entire campus. And the event "VIPANCHIKA - 2k21" was beautifully compered by ours only Jeslin Maria Jacob which was then completed around 9 in the cherished night.

The official inauguration of 'VIPANCHIKA 2K21' was conducted on 12th June 2021. This event was inaugurated by team 'KUDUKKU' (Upcoming Malayalam film) which consisted of Director Bilahari, Actor Krishna Shankar, Actresses Durga Krishna, Swasika, Actor Ram Mohan, Music

Director Manikandan Ayyappa, Actor Ram Mohan and Songwriter Bhoomee. Misha, Gopika, Shibin, Shiyas, Febin, Aditya JP, Vaibhav, Sreelal, Amrutha, Abhijith and Rohit were the speakers of the event. Among these speakers 4 were juniors (1st year students). The event started at 6pm.

Principal Dr Praveensal C.J started with a welcome speech. After the welcome speech, Everyone from team 'KUDUKKU' interacted with the students, shared their shooting experiences, challenges faced during pandemic time and even talked about the film plot and it's songs. Then juniors had an interactive session with the team. Majority of the students attended the function from the comfort of their homes through the app 'Clubhouse'. The event was concluded by 7:30.