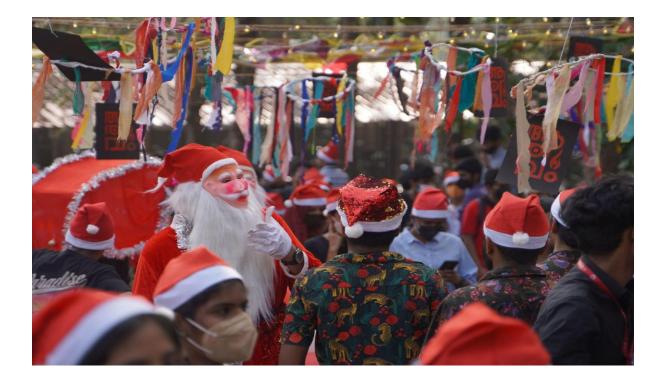

### Aaravam 2021 – Afternoon events

The afternoon series of events started off by a performance by the college musical Band EMAJOR 7<sup>TH.</sup>. A Christmas celebration was held in the campus. Afterwards a DJ was held by After Dark, Kozhikode. Glimpses of the celebrations are included here.