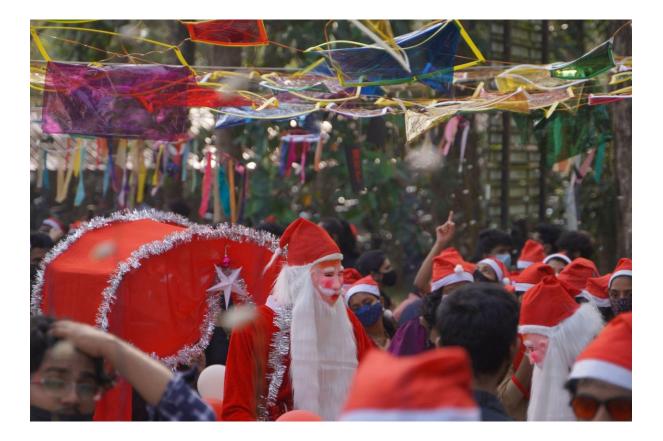

### Aaravam 2021 – Afternoon events

The afternoon series of events started off by a performance by the college musical Band EMAJOR 7<sup>TH.</sup>. A Christmas celebration was held in the campus. Afterwards a DJ was held by After Dark, Kozhikode. Glimpses of the celebrations are included here.