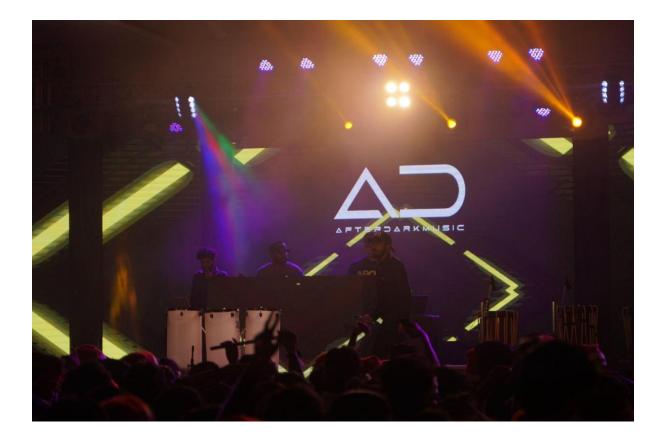

### Aaravam 2021 – Afternoon events

The afternoon series of events started off by a performance by the college musical Band EMAJOR 7<sup>TH.</sup>. A Christmas celebration was held in the campus. Afterwards a DJ was held by After Dark, Kozhikode. Glimpses of the celebrations are included here.