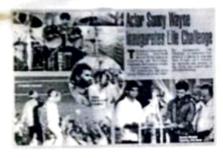

# INAUGURAL CEREMONY

Date - 29/03/2019 Time – 9:30 am Venue – SSET Auditorium Invocation Welcome Speech - Mr. Tom Saji, S8 EEE, Student Head Presidential Address – Dr. Praveensal C J, Principal, SSET Inauguration of the Event by Lighting of Lamp by respected dignitaries on the stage Inaugural Speech - Ms. Archana Ravi, Actress & Runner-Up, Miss Super Globe World Felicitation – Dr. Venu P, Dean-Student Affairs, SSET Vote of Thanks - Ms. Niveditha B, S8 ECE, Asst. Student Head