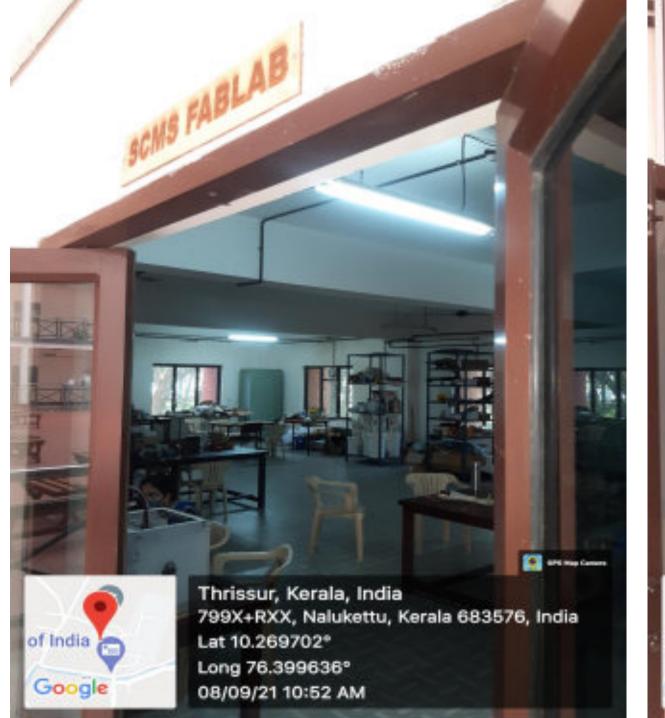

### ELECTRICAL WORKSHOP

AC2 103





Thrissur, Kerala, India 7CC2+37P, Nalukettu, Kerala 683576, India Lat 10.27007° Long 76.400817° 28/10/21 02:04 PM



Thrissur, Kerala, India 7CC2+37P, Nalukettu, Kerala 683576, India Lat 10.26995° Long 76.400874° 28/10/21 02:05 PM

Mark Mary Prints



### ELECTRICAL MACHINES LABORATORY





## CONTROL AND POWER ELECTRONICS LAB



#### MECHANICAL ENGINEERING DEPARTMENT







### MECHANICAL ENGINEERING LAB







# BASIC SCIENCE AND HUMANITIES DEPARTMENT

ENGG. PHYSICS LAB



08/09/21 11:01 AM



Thrissur, Kerala, India 799X+RXX, Nalukettu, Kerala 683576, India Lat 10.26964° Long 76.399577°





Thrissur, Kerala, India 799X+RXX, Nalukettu, Kerala 683576, India Lat 10.269702°

Long 76.399669° 08/09/21 10:50 AM

# FAB LAB & IDEATION & PROTOTYPING CENTRE







# Dr. Pradeep P Thevannoor Learning Resorce Centre





#### **AMPHITHEATRE**



### **ATRIUM**