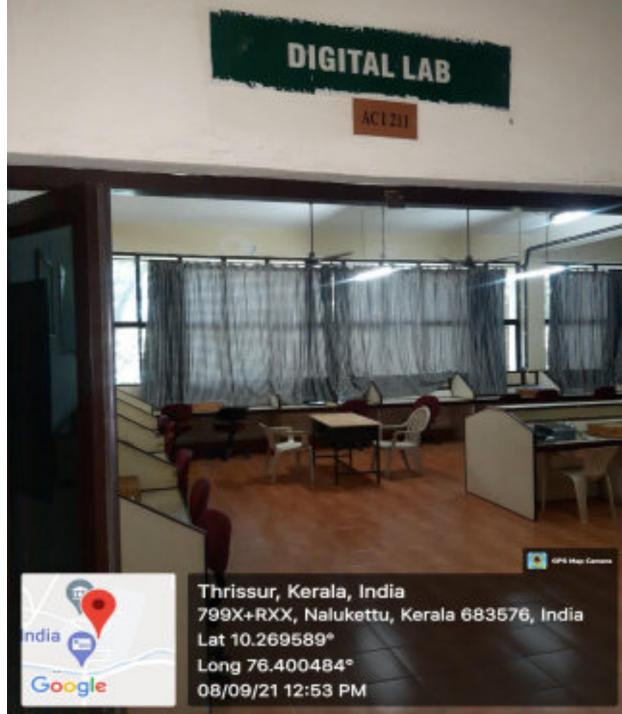

# ELECTRONICS AND COMMUNICATION ENGINEERING DEPARTMENT

08/09/21 12:51 PM

Thrissur, Kerala, India 799X+RXX, Nalukettu, Kerala 683576, India Lat 10.269629° Long 76.400527°