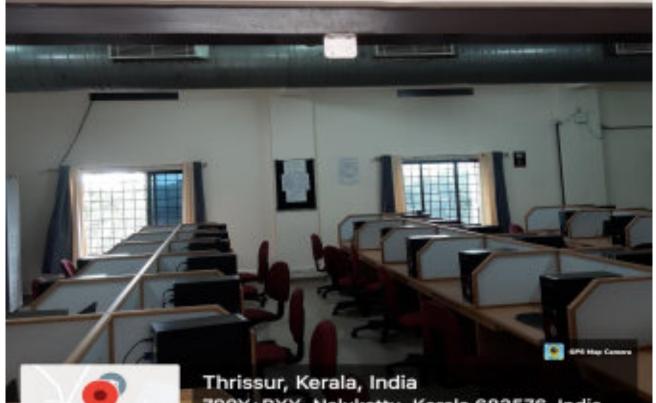

# COMPUTER CENTRE AD 409

of India

Google

Thrissur, Kerala, India 799X+RXX, Nalukettu, Kerala 683576, India Lat 10.269654° Long 76.399582° 08/09/21 11:13 AM