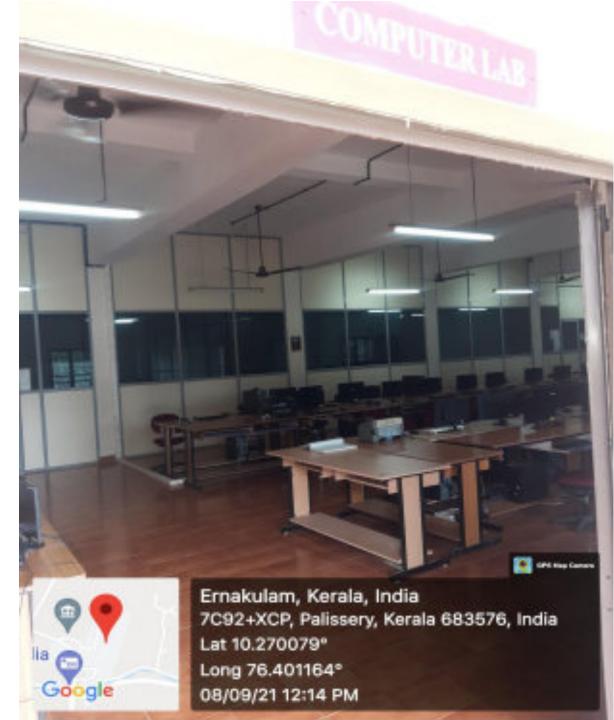

### PG COMPUTER LAB AD 411

HARDWARE LAB

Ernakulam, Kerala, India Nalukettu, Palissery, Kerala 680308, India Lat 10.269998° Long 76.399096° 08/09/21 11:07 AM