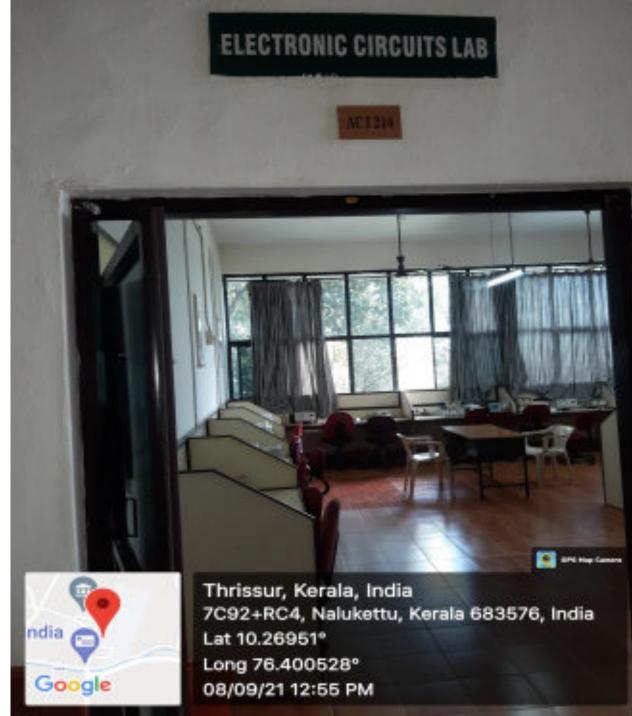

# ELECTRONICS AND COMMUNICATION ENGINEERING DEPARTMENT

08/09/21 12:51 PM

Thrissur, Kerala, India 799X+RXX, Nalukettu, Kerala 683576, India Lat 10.269629° Long 76.400527°