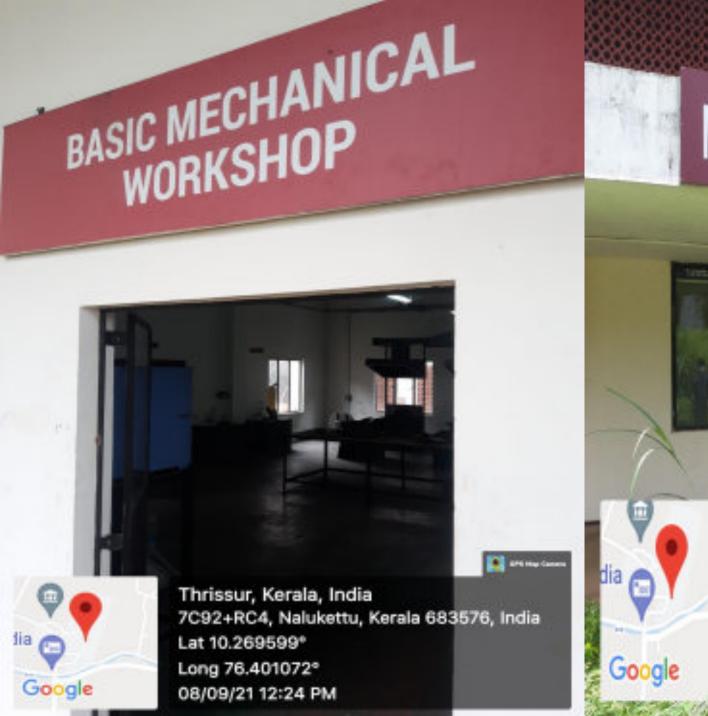

D 411





HARDWARE LAB





Ernakulam, Kerala, India Nalukettu, Palissery, Kerala 680308, India Lat 10.269998° Long 76.399096° 08/09/21 11:07 AM

# ELECTRONICS AND COMMUNICATION ENGINEERING DEPARTMENT





08/09/21 12:51 PM



Thrissur, Kerala, India 799X+RXX, Nalukettu, Kerala 683576, India Lat 10.269629° Long 76.400527°









#### ELECTRICAL AND ELECTRONICS ENGINEERING DEPARTMENT

### ELECTRICAL WORKSHOP

AC2 103





Thrissur, Kerala, India 7CC2+37P, Nalukettu, Kerala 683576, India Lat 10.27007° Long 76.400817° 28/10/21 02:04 PM



Thrissur, Kerala, India 7CC2+37P, Nalukettu, Kerala 683576, India Lat 10.26995° Long 76.400874° 28/10/21 02:05 PM

Mark Mary Prints



### ELECTRICAL MACHINES LABORATORY





## CONTROL AND POWER ELECTRONICS LAB



#### MECHANICAL ENGINEERING DEPARTMENT







### MECHANICAL ENGINEERING LAB







# BASIC SCIENCE AND HUMANITIES DEPARTMENT

ENGG. PHYSICS LAB



08/09/21 11:01 AM



Thrissur, Kerala, India 799X+RXX, Nalukettu, Kerala 683576, India Lat 10.26964° Long 76.399577°





Thrissur, Kerala, India 799X+RXX, Nalukettu, Kerala 683576, India Lat 10.269702°

Long 76.399669° 08/09/21 10:50 AM

# FAB LAB & IDEATION & PROTOTYPING CENTRE







# Dr. Pradeep P Thevannoor Learning Resorce Centre





#### **AMPHITHEATRE**



### **ATRIUM**