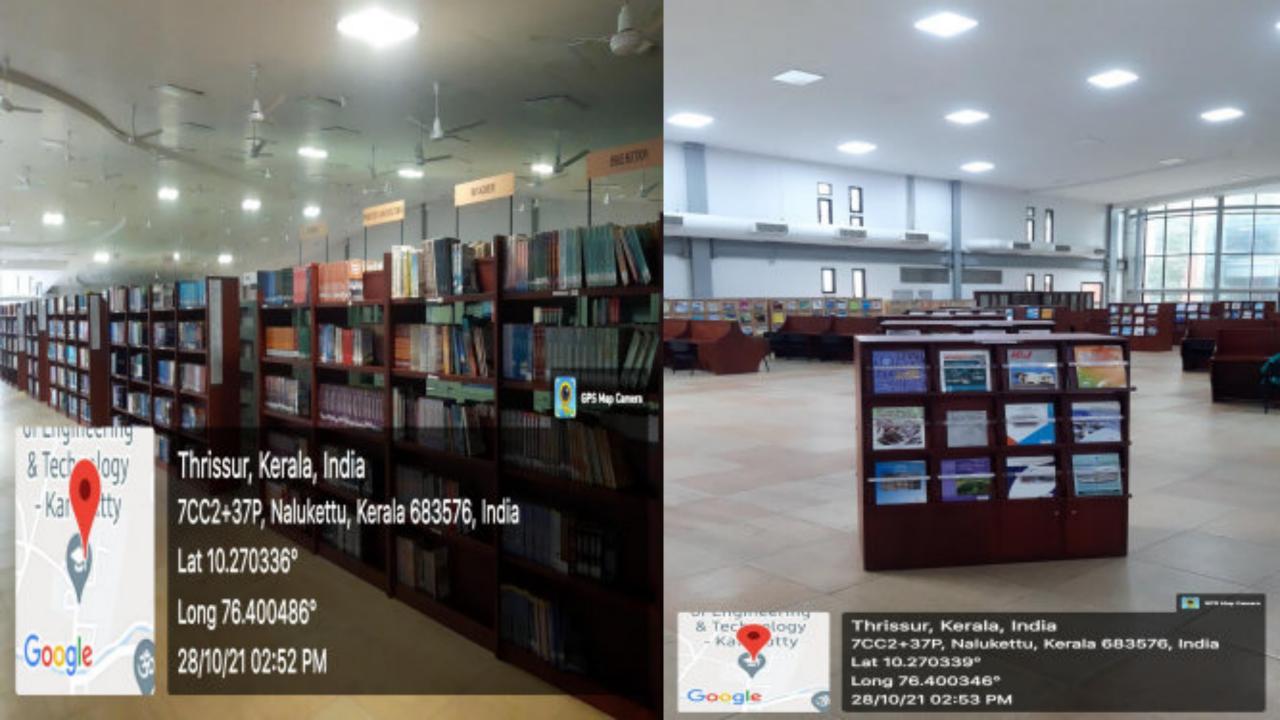

a 7CC2+37P, Nalukettu, Kerala 683576, India Lat 10.27007° Long 76.400817° 28/10/21 02:04 PM



Thrissur, Kerala, India 7CC2+37P, Nalukettu, Kerala 683576, India Lat 10.26995° Long 76.400874° 28/10/21 02:05 PM

Mark Mary Prints



### ELECTRICAL MACHINES LABORATORY





## CONTROL AND POWER ELECTRONICS LAB



#### MECHANICAL ENGINEERING DEPARTMENT







### MECHANICAL ENGINEERING LAB







# BASIC SCIENCE AND HUMANITIES DEPARTMENT

ENGG. PHYSICS LAB



08/09/21 11:01 AM



Thrissur, Kerala, India 799X+RXX, Nalukettu, Kerala 683576, India Lat 10.26964° Long 76.399577°





Thrissur, Kerala, India 799X+RXX, Nalukettu, Kerala 683576, India Lat 10.269702°

Long 76.399669° 08/09/21 10:50 AM

# FAB LAB & IDEATION & PROTOTYPING CENTRE







# Dr. Pradeep P Thevannoor Learning Resorce Centre





#### **AMPHITHEATRE**



### **ATRIUM**