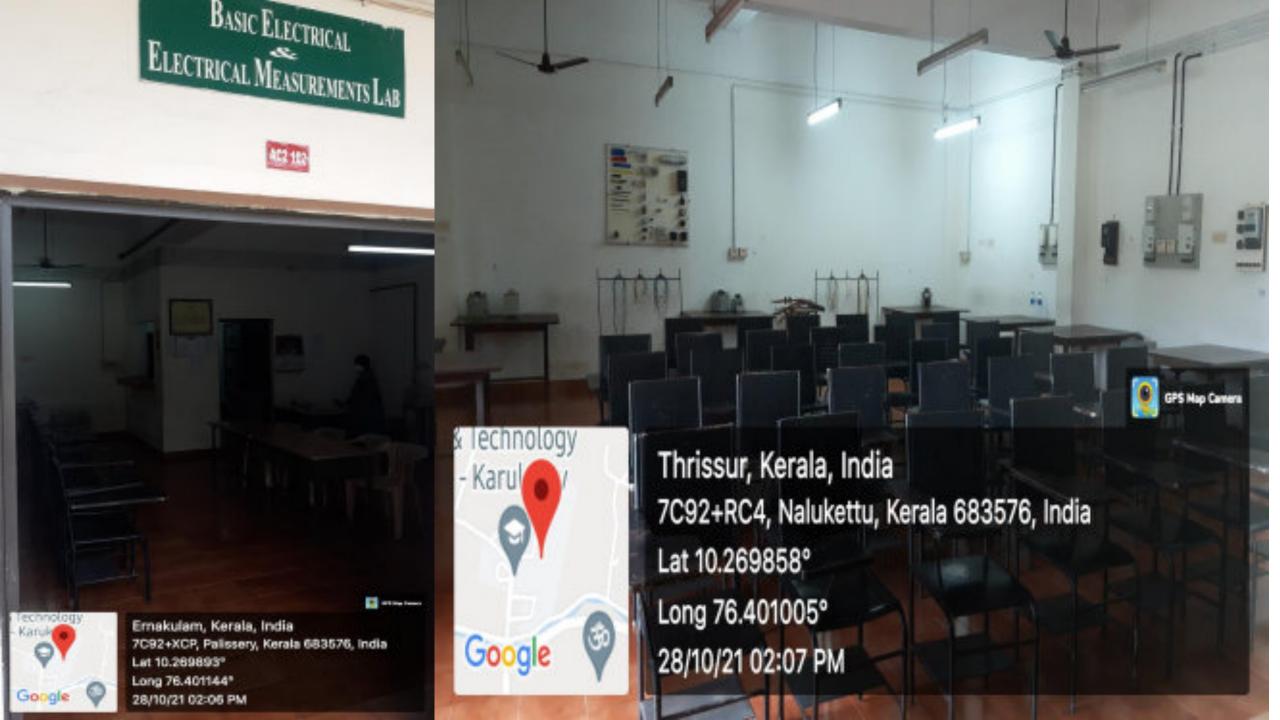

### ELECTRICAL WORKSHOP

AC2 103

Thrissur, Kerala, India 7CC2+37P, Nalukettu, Kerala 683576, India Lat 10.27007° Long 76.400817° 28/10/21 02:04 PM

Thrissur, Kerala, India 7CC2+37P, Nalukettu, Kerala 683576, India Lat 10.26995° Long 76.400874° 28/10/21 02:05 PM