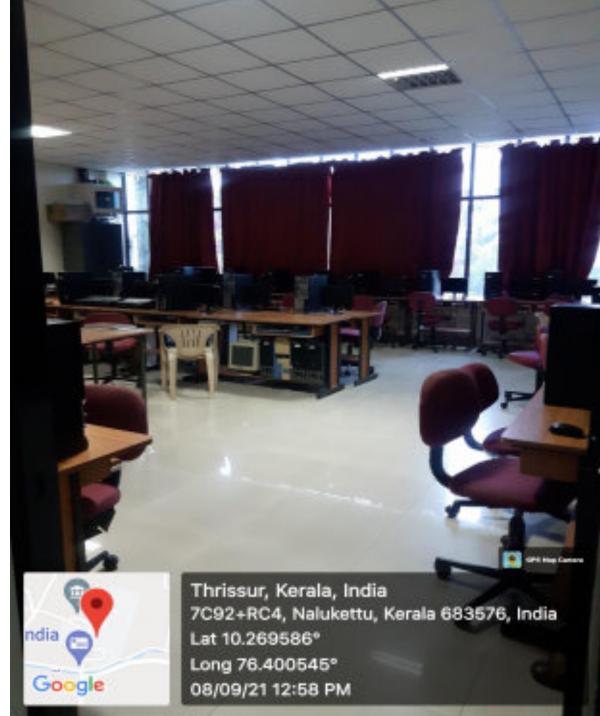

### CENTRAL COMPUTING FACILITY

AD 203

COMPUTER CENTRE

Thrissur, Kerala, India 799X+RXX, Nalukettu, Kerala 683576, India Lat 10.269682°

Long 76.399628° 08/09/21 11:26 AM

Thrissur, Kerala, India 7C92+RC4, Nalukettu, Kerala 683576, India Lat 10.269567°

Long 76.400556° 08/09/21 01:01 PM