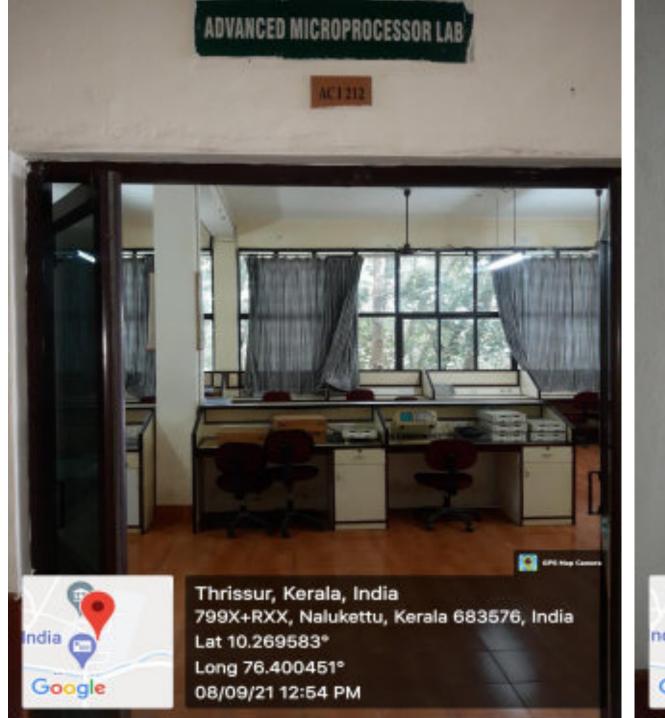

# ELECTRONICS AND COMMUNICATION ENGINEERING DEPARTMENT

08/09/21 12:51 PM

Thrissur, Kerala, India 799X+RXX, Nalukettu, Kerala 683576, India Lat 10.269629° Long 76.400527°