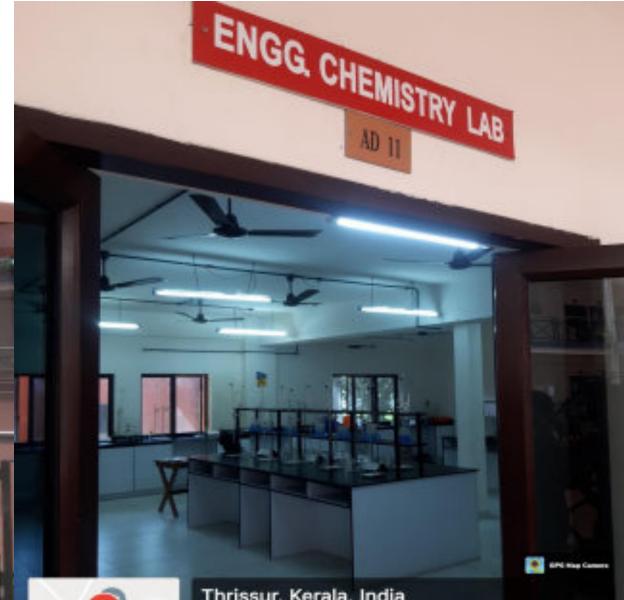

# BASIC SCIENCE AND HUMANITIES DEPARTMENT

ENGG. PHYSICS LAB

08/09/21 11:01 AM

Thrissur, Kerala, India 799X+RXX, Nalukettu, Kerala 683576, India Lat 10.26964° Long 76.399577°

Thrissur, Kerala, India 799X+RXX, Nalukettu, Kerala 683576, India Lat 10.269702°

Long 76.399669° 08/09/21 10:50 AM