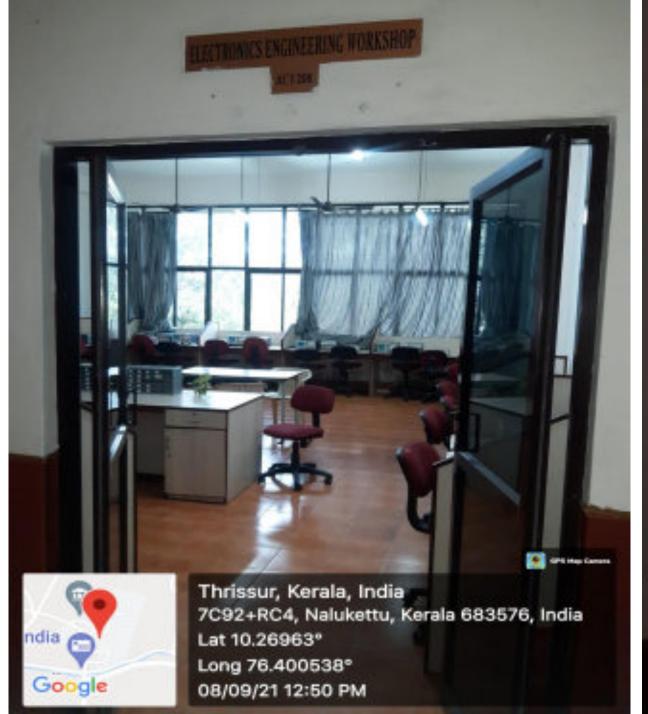

# ELECTRONICS AND COMMUNICATION ENGINEERING DEPARTMENT

08/09/21 12:51 PM

Thrissur, Kerala, India 799X+RXX, Nalukettu, Kerala 683576, India Lat 10.269629° Long 76.400527°