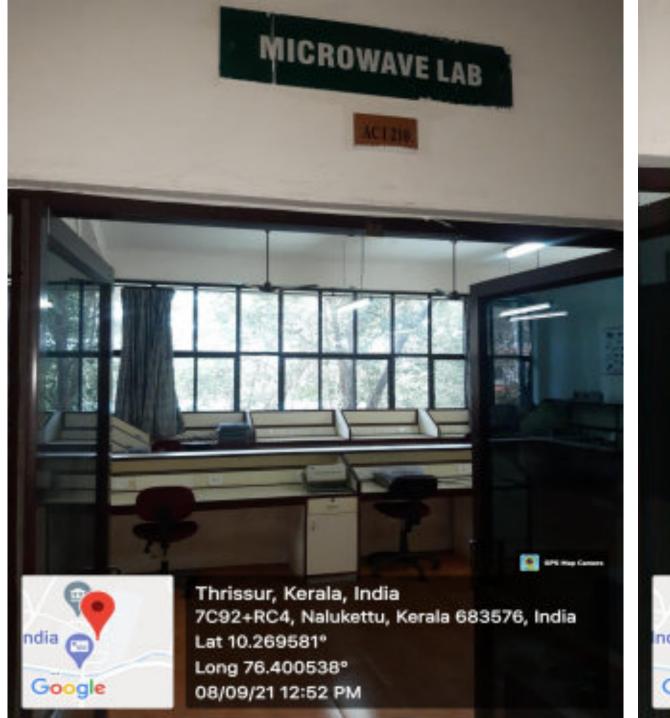

# ELECTRONICS AND COMMUNICATION ENGINEERING DEPARTMENT

08/09/21 12:51 PM

Thrissur, Kerala, India 799X+RXX, Nalukettu, Kerala 683576, India Lat 10.269629° Long 76.400527°