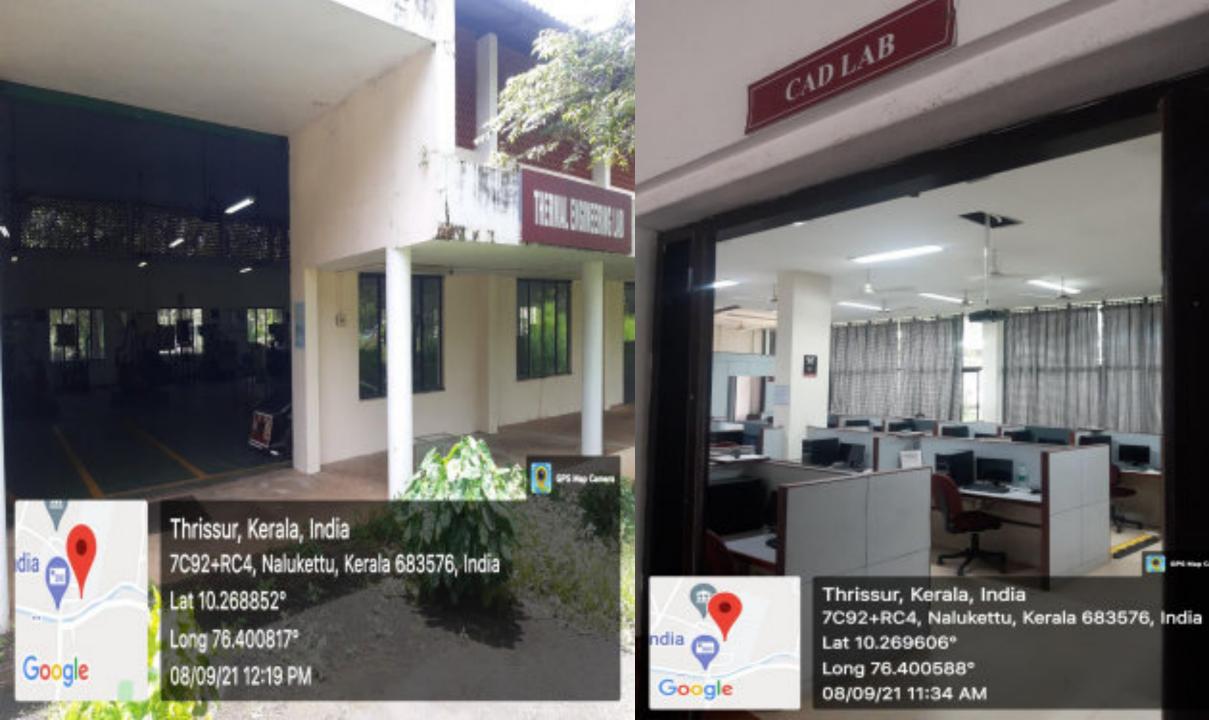

1





HARDWARE LAB





Ernakulam, Kerala, India Nalukettu, Palissery, Kerala 680308, India Lat 10.269998° Long 76.399096° 08/09/21 11:07 AM

# ELECTRONICS AND COMMUNICATION ENGINEERING DEPARTMENT





08/09/21 12:51 PM



Thrissur, Kerala, India 799X+RXX, Nalukettu, Kerala 683576, India Lat 10.269629° Long 76.400527°









#### ELECTRICAL AND ELECTRONICS ENGINEERING DEPARTMENT

### ELECTRICAL WORKSHOP

AC2 103





Thrissur, Kerala, India 7CC2+37P, Nalukettu, Kerala 683576, India Lat 10.27007° Long 76.400817° 28/10/21 02:04 PM



Thrissur, Kerala, India 7CC2+37P, Nalukettu, Kerala 683576, India Lat 10.26995° Long 76.400874° 28/10/21 02:05 PM

Mark Mary Prints



### ELECTRICAL MACHINES LABORATORY





## CONTROL AND POWER ELECTRONICS LAB



#### MECHANICAL ENGINEERING DEPARTMENT







### MECHANICAL ENGINEERING LAB







# BASIC SCIENCE AND HUMANITIES DEPARTMENT

ENGG. PHYSICS LAB



08/09/21 11:01 AM



Thrissur, Kerala, India 799X+RXX, Nalukettu, Kerala 683576, India Lat 10.26964° Long 76.399577°





Thrissur, Kerala, India 799X+RXX, Nalukettu, Kerala 683576, India Lat 10.269702°

Long 76.399669° 08/09/21 10:50 AM

# FAB LAB & IDEATION & PROTOTYPING CENTRE







# Dr. Pradeep P Thevannoor Learning Resorce Centre





#### **AMPHITHEATRE**



### **ATRIUM**