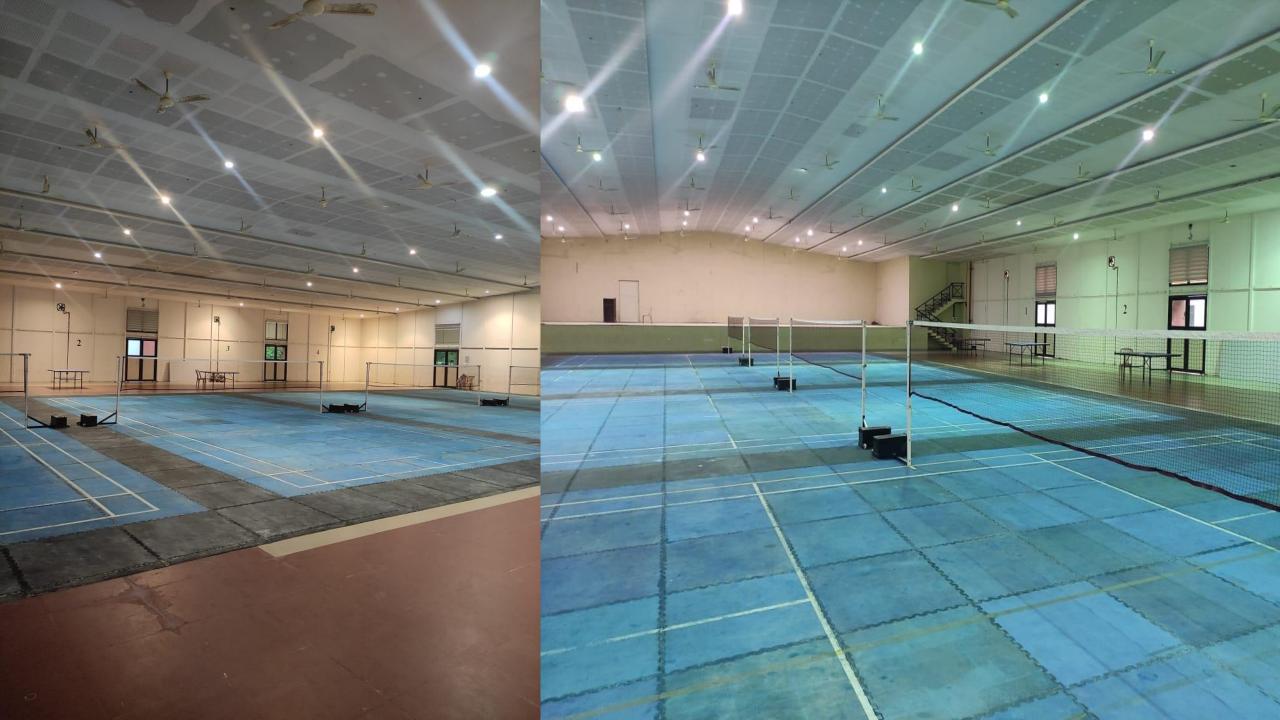

## 4.1.2 Physical Facilitites for Sports

| SI. No. | Facility                         | Area          | Remarks                                                                |
|---------|----------------------------------|---------------|------------------------------------------------------------------------|
| 1       | Indoor badminton courts- 4 nos   | 6.1m x 13.4m  | Indoor rubber mats are also used for kabbadi practice                  |
| 2       | Outdoor badminton courts- 4 no   | 6.1m x 13.4m  | 2 near girl's hostel and 2 behind Department of Mechanical Engineering |
| 3       | Indoor table tennis court- 1 nos | 1.5m x 2.7 m  |                                                                        |
| 4       | Basketball court                 | 15.2m x 28.7m | Open to both Men's and Women's team for practice                       |
| 5       | Cricket practice net             | 22m x 5m      |                                                                        |
| 6       | Outdoor volleyball court         | 18m x 9m      | Mud floor. Open to both Men's and Women's team for practice            |
| 7       | Football ground                  | 60m x 40m     | 9's ground located within 1Km from the campus.                         |
| 8       | Health club                      | 25 m x 12 m   | Moderately equipped to accommodate 30-40 people at a time.             |