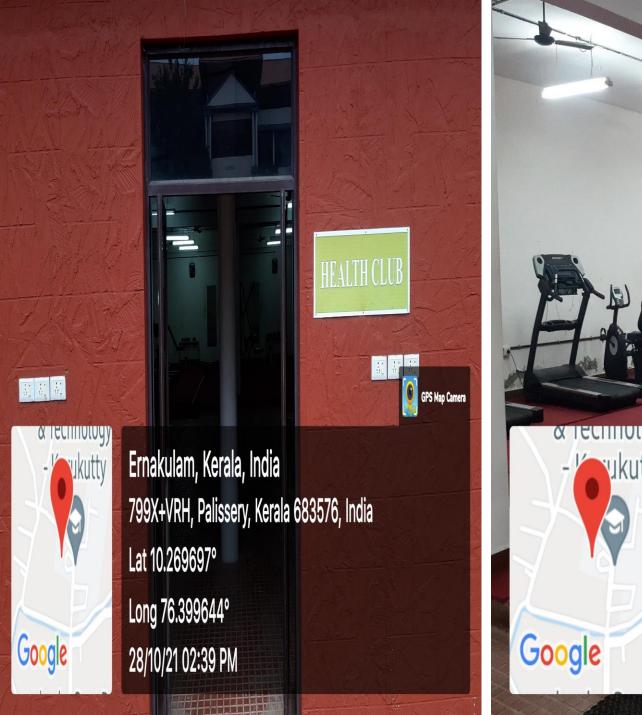

## 4.1.2 Physical Facilitites for Sports

| SI. No. | Facility                         | Area          | Remarks                                                                |
|---------|----------------------------------|---------------|------------------------------------------------------------------------|
| 1       | Indoor badminton courts- 4 nos   | 6.1m x 13.4m  | Indoor rubber mats are also used for kabbadi practice                  |
| 2       | Outdoor badminton courts- 4 no   | 6.1m x 13.4m  | 2 near girl's hostel and 2 behind Department of Mechanical Engineering |
| 3       | Indoor table tennis court- 1 nos | 1.5m x 2.7 m  |                                                                        |
| 4       | Basketball court                 | 15.2m x 28.7m | Open to both Men's and Women's team for practice                       |
| 5       | Cricket practice net             | 22m x 5m      |                                                                        |
| 6       | Outdoor volleyball court         | 18m x 9m      | Mud floor. Open to both Men's and Women's team for practice            |
| 7       | Football ground                  | 60m x 40m     | 9's ground located within 1Km from the campus.                         |
| 8       | Health club                      | 25 m x 12 m   | Moderately equipped to accommodate 30-40 people at a time.             |