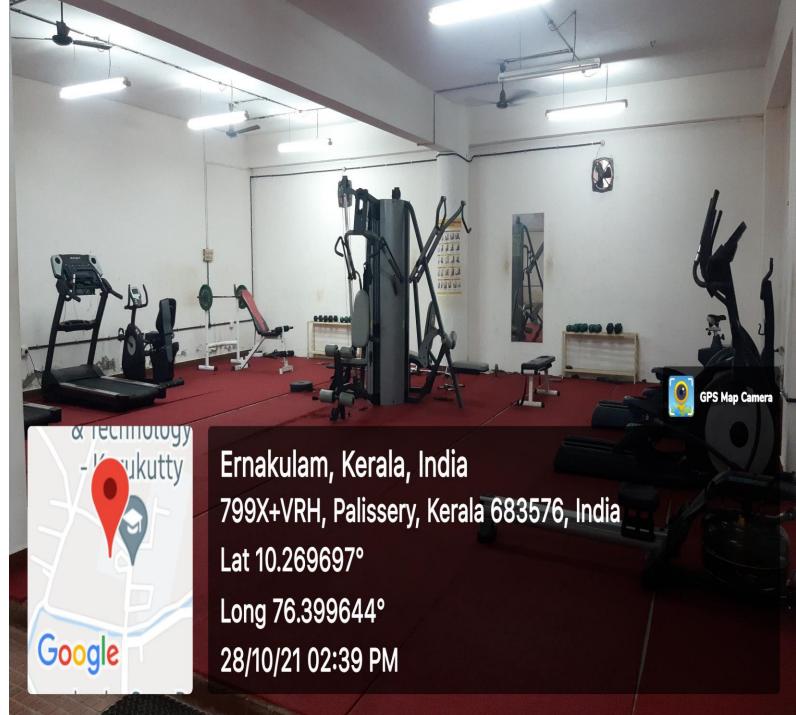

## 4.1.2 Physical Facilitites for Sports

| SI. No. | Facility                         | Area          | Remarks                                                                |
|---------|----------------------------------|---------------|------------------------------------------------------------------------|
| 1       | Indoor badminton courts- 4 nos   | 6.1m x 13.4m  | Indoor rubber mats are also used for kabbadi practice                  |
| 2       | Outdoor badminton courts- 4 no   | 6.1m x 13.4m  | 2 near girl's hostel and 2 behind Department of Mechanical Engineering |
| 3       | Indoor table tennis court- 1 nos | 1.5m x 2.7 m  |                                                                        |
| 4       | Basketball court                 | 15.2m x 28.7m | Open to both Men's and Women's team for practice                       |
| 5       | Cricket practice net             | 22m x 5m      |                                                                        |
| 6       | Outdoor volleyball court         | 18m x 9m      | Mud floor. Open to both Men's and Women's team for practice            |
| 7       | Football ground                  | 60m x 40m     | 9's ground located within 1Km from the campus.                         |
| 8       | Health club                      | 25 m x 12 m   | Moderately equipped to accommodate 30-40 people at a time.             |