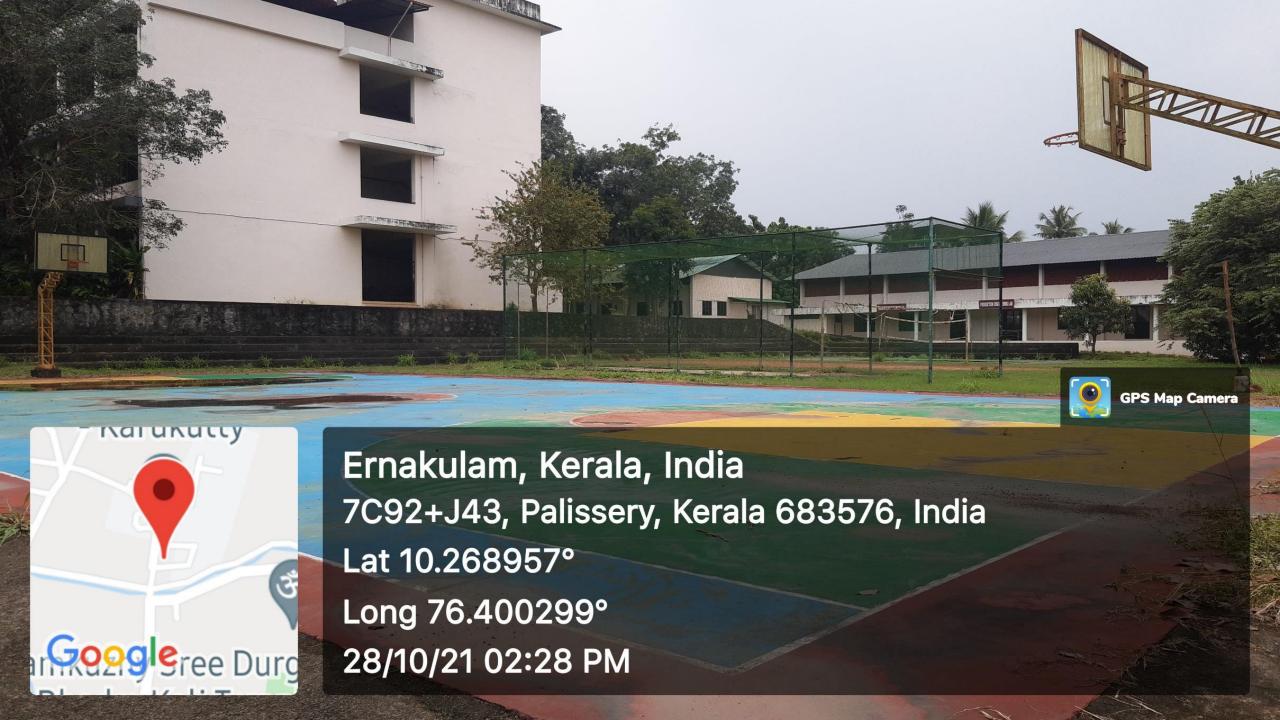

## 4.1.2 Physical Facilitites for Sports

| SI. No. | Facility                         | Area          | Remarks                                                                |
|---------|----------------------------------|---------------|------------------------------------------------------------------------|
| 1       | Indoor badminton courts- 4 nos   | 6.1m x 13.4m  | Indoor rubber mats are also used for kabbadi practice                  |
| 2       | Outdoor badminton courts- 4 no   | 6.1m x 13.4m  | 2 near girl's hostel and 2 behind Department of Mechanical Engineering |
| 3       | Indoor table tennis court- 1 nos | 1.5m x 2.7 m  |                                                                        |
| 4       | Basketball court                 | 15.2m x 28.7m | Open to both Men's and Women's team for practice                       |
| 5       | Cricket practice net             | 22m x 5m      |                                                                        |
| 6       | Outdoor volleyball court         | 18m x 9m      | Mud floor. Open to both Men's and Women's team for practice            |
| 7       | Football ground                  | 60m x 40m     | 9's ground located within 1Km from the campus.                         |
| 8       | Health club                      | 25 m x 12 m   | Moderately equipped to accommodate 30-40 people at a time.             |