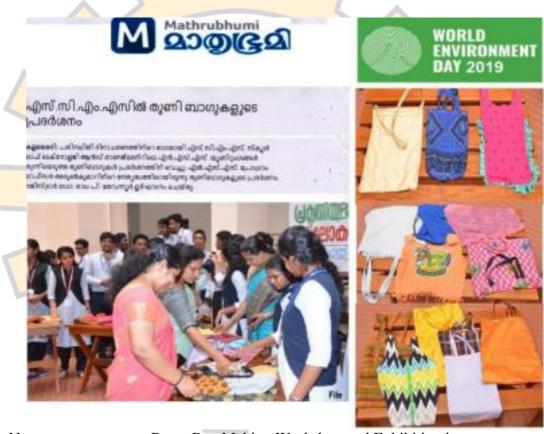

As part of world environment day NSS-SSTM (unit no:130), organized an workshop on Cloth bag making. The programme as inaugurated by Dr Radha P Thevanoor (Registrar, SCMS group) on 5-june 2019. Cloth bags, weaved by the students, were exhibited at SCMS Campus. A total of 150 students were participated for the program.

News paper report on Paper Bag Making Workshop and Exhibition in Malayalam daily Mathrubhoomi