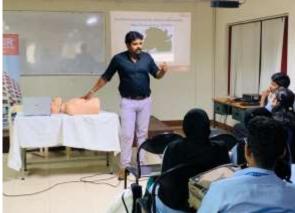

e                   | st     |          |        | Dr.        | Vinod      | С      | Cherian  | ( | Kinder |
|                             |        |          |        | Hospi      | tal,Edapil | ly)    |          |   |        |
| No. of Par                  | ticipa | nts      |        | 50         |            |        |          |   |        |

A session on Basic life support skills (first aid) was given by Dr. Vinod C Cheriyan, Kinder Hospital, Edapally. The session was organized by the SCMS NSS Unit. The students were given practical classes on how to give the right kind of aid in case of a medical emergency. The session was held on January 15, 2020 at the SSTM MBA hall. The session started at 2.30 pm and came to a close by 4.30 pm. Around 50 students participated in the session.





Dr. Vinod C Cheriyan explaining the procedure of CPR to Students



SCMS Campus, Prathap Nagar, Muttom, Aluva, COCHIN- 683 106. KERALA

# Basic life Support Awareness

#### **List of Participants**

| SI.<br>No. | Name of the participant | Signature |
|------------|-------------------------|-----------|
| 1          | MEGHA M MANOJ           | Mosler.   |
| 2          | DEVIKA RAJ              | Danha     |
| 3          | ARATHY B                | Ach       |
| 4          | AISWARYA R              | Konsya    |
| 5          | NANDITHA N              | Namonting |
| 6          | AAGIN MARIA             | Aggmen    |
| 7          | ANS DIYA K R            | Duyan     |
| 8          | NANDAGOPAL A            | Nandpopal |
| 9          | AISWARYA JAYADEV        | Aismerea  |
| 10         | S