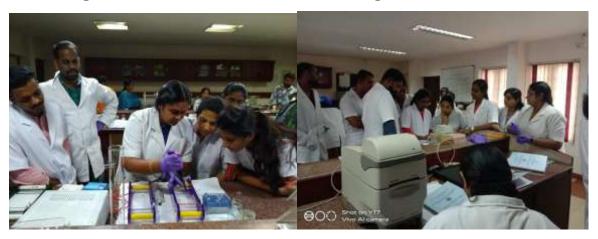

SCMS Campus, Prathap Nagar, Muttom, Aluva, COCHIN- 683 106. KERALA

Short term training course on molecular analysis of DNA and RNA by semi - quantitative and real time PCR methods-

At the Biotechnology department of SSTM, a Short term training course on molecular analysis of DNA and RNA by semi-quantitative and real time PCR methods was conducted for a duration of 15 days with 15 participants who belonged to mid career scientist of UG and PG teachers involved in life science and biotechnology background. 15 participants were given hands on expertise in PCR techniques form 15 July to 31st July 2019.

Inaugural function of the short term training course in real time PCR.

Resource person DrSaliniBhasker demonstrating the PCR techniques.

SHORT TERM TRAINING COURSE (STTC) – DBT SCMS INSTITUTE OF BIOSCIENCE & BIOTECHNOLOGY RESEARCH & DEVELOPMENT JULY 15<sup>th</sup> - 31<sup>st</sup> 2019