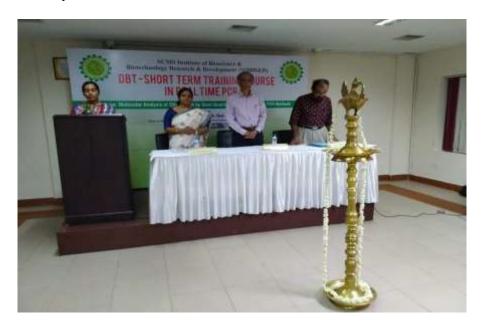

SCMS Campus, Prathap Nagar, Muttom, Aluva, COCHIN- 683 106. KERALA

Short term training course on molecular analysis of DNA and RNA by semi - quantitative and real time PCR methods-

At the Biotechnology department of SSTM, a Short term training course on molecular analysis of DNA and RNA by semi-quantitative and real time PCR methods was conducted for a duration of 15 days with 15 participants who belonged to mid career scientist of UG and PG teachers involved in life science and biotechnology background. 15 participants were given hands on expertise in PCR techniques form 15 July to 31st July 2019.

Inaugural function of the short term training course in real time PCR.

Resource person DrSaliniBhasker demonstrating the PCR techniques.

SHORT TERM TRAINING COURSE (STTC) – DBT SCMS INSTITUTE OF BIOSCIENCE & BIOTECHNOLOGY RESEARCH & DEVELOPMENT JULY 15<sup>th</sup> - 31<sup>st</sup> 2019