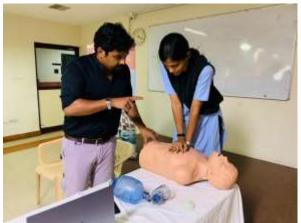

Gue                   | st     |          |        | Dr.        | Vinod      | С      | Cherian  | ( | Kinder |
|                             |        |          |        | Hospi      | tal,Edapil | ly)    |          |   |        |
| No. of Par                  | ticipa | nts      |        | 50         |            |        |          |   |        |

A session on Basic life support skills (first aid) was given by Dr. Vinod C Cheriyan, Kinder Hospital, Edapally. The session was organized by the SCMS NSS Unit. The students were given practical classes on how to give the right kind of aid in case of a medical emergency. The session was held on January 15, 2020 at the SSTM MBA hall. The session started at 2.30 pm and came to a close by 4.30 pm. Around 50 students participated in the session.





Dr. Vinod C Cheriyan explaining the procedure of CPR to Students



SCMS Campus, Prathap Nagar, Muttom, Aluva, COCHIN- 683 106. KERALA

# Basic life Support Awareness

#### **List of Participants**

| SI.<br>No. | Name of the participant | Signature |
|------------|-------------------------|-----------|
| 1          | MEGHA M MANOJ           | Mosler.   |
| 2          | DEVIKA RAJ              | Danha     |
| 3          | ARATHY B                | Ach       |
| 4          | AISWARYA R              | Konsya    |
| 5          | NANDITHA N              | Namonting |
| 6          | AAGIN MARIA             | Aggmen    |
| 7          | ANS DIYA K R            | Duyan     |
| 8          | NANDAGOPAL A            | Nandpopal |
| 9          | AISWARYA JAYADEV        | Aismerea  |
| 10         |