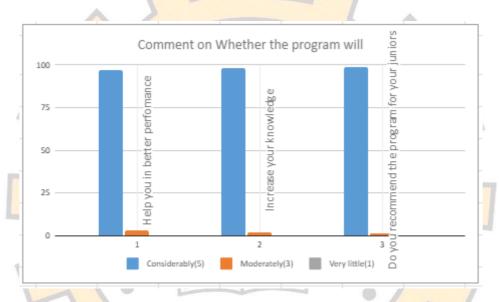

|                                        | Comment whether the program will              |       |      |      |  |  |  |  |  |
|----------------------------------------|-----------------------------------------------|-------|------|------|--|--|--|--|--|
| Considerably(5) Moderately(3) Very lit |                                               |       |      |      |  |  |  |  |  |
| 1                                      | Help you in better perfomance                 | 98.04 | 1.96 | 0.00 |  |  |  |  |  |
| 2                                      | Increase your knowledge                       | 96.08 | 3.92 | 0.00 |  |  |  |  |  |
| 3                                      | Do you recommend the program for your juniors | 99.02 | 0.98 | 0.00 |  |  |  |  |  |