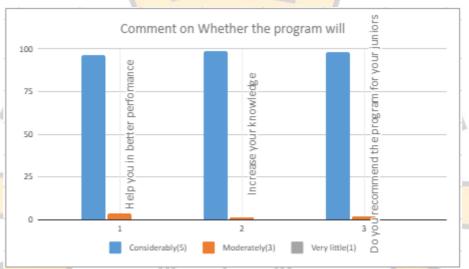

|                                        | Comment whether the program will              |       |      |      |  |  |  |  |  |
|----------------------------------------|-----------------------------------------------|-------|------|------|--|--|--|--|--|
| Considerably(5) Moderately(3) Very lit |                                               |       |      |      |  |  |  |  |  |
| 1                                      | Help you in better perfomance                 | 98.04 | 1.96 | 0.00 |  |  |  |  |  |
| 2                                      | Increase your knowledge                       | 96.08 | 3.92 | 0.00 |  |  |  |  |  |
| 3                                      | Do you recommend the program for your juniors | 99.02 | 0.98 | 0.00 |  |  |  |  |  |