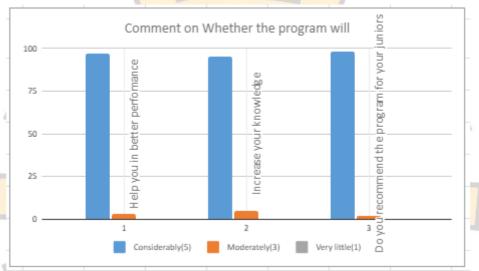

#### **Global FTI**

| Trainer's Rating |                                           |              |         |            |         |         |  |  |  |
|------------------|-------------------------------------------|--------------|---------|------------|---------|---------|--|--|--|
| Question No      | Question                                  |              | Res     | oonse in % |         |         |  |  |  |
|                  |                                           | Excellent(5) | Good(4) | Average(3) | Fair(2) | Poor(1) |  |  |  |
| 1                | Trainer's clarity of Explanations         | 100.00       | 0.00    | 0.00       | 0.00    | 0.00    |  |  |  |
| 2                | Trainer's responsiveness to questions     | 66.67        | 33.33   | 0.00       | 0.00    | 0.00    |  |  |  |
| 3                | Tranier's Presentation pace/delivery rate | 100.00       | 0.00    | 0.00       | 0.00    | 0.00    |  |  |  |
| 4                | Overall rating of this training           | 66.67        | 33.33   | 0.00       | 0.00    | 0.00    |  |  |  |
| 5                | Overall rating of the instructor          | 100.00       | 0.00    | 0.00       | 0.00    | 0.00    |  |  |  |
| 6                | Overall Quality of materials              | 100.00       | 0.00    | 0.00       | 0.00    | 0.00    |  |  |  |

|   | Comment whether the program will              |                 |               |                |  |  |  |  |
|---|-----------------------------------------------|-----------------|---------------|----------------|--|--|--|--|
|   | OF TECHNO                                     | Considerably(5) | Moderately(3) | Very little(1) |  |  |  |  |
| 1 | Help you in better perfomance                 | 100.00          | 0.00          | 0.00           |  |  |  |  |
| 2 | Increase you <mark>r kno</mark> wledge        | 100.00          | 0.00          | 0.00           |  |  |  |  |
| 3 | Do you recommend the program for your juniors | 100.00          | 0.00          | 0.00           |  |  |  |  |