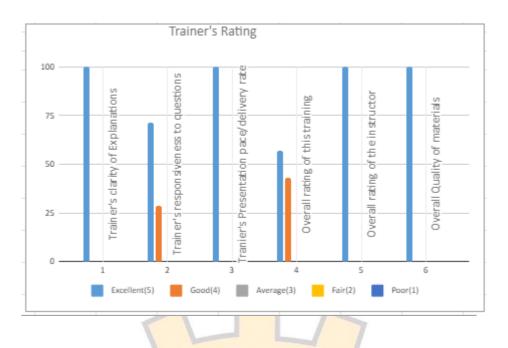

### Vidyarupa School of Management Studies Private Limited

|             | Trainer's Rating                          |              |         |            |         |         |  |  |
|-------------|-------------------------------------------|--------------|---------|------------|---------|---------|--|--|
| Question No | Question                                  |              | Res     | oonse in % |         |         |  |  |
|             |                                           | Excellent(5) | Good(4) | Average(3) | Fair(2) | Poor(1) |  |  |
| 1           | Trainer's clarity of Explanations         | 100.00       | 0.00    | 0.00       | 0.00    | 0.00    |  |  |
| 2           | Trainer's responsiveness to questions     | 60.00        | 40.00   | 0.00       | 0.00    | 0.00    |  |  |
| 3           | Tranier's Presentation pace/delivery rate | 100.00       | 0.00    | 0.00       | 0.00    | 0.00    |  |  |
| 4           | Overall rating of this training           | 60.00        | 40.00   | 0.00       | 0.00    | 0.00    |  |  |
| 5           | Overall rating of the instructor          | 100.00       | 0.00    | 0.00       | 0.00    | 0.00    |  |  |
| 6           | Overall Quality of materials              | 100.00       | 0.00    | 0.00       | 0.00    | 0.00    |  |  |