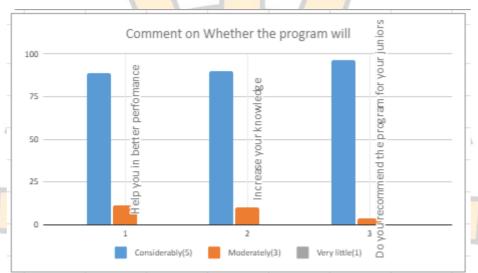

| Comment whether the program will                         |                 |                    |                |  |  |  |  |  |
|----------------------------------------------------------|-----------------|--------------------|----------------|--|--|--|--|--|
|                                                          | Considerably(5) | Moderately(3)      | Very little(1) |  |  |  |  |  |
| 1 Help you in better perfomance                          | 91.53           | 8.47               | 0.00           |  |  |  |  |  |
| 2 Increase you <mark>r kn</mark> owledge                 | 92.37           | <mark>7.</mark> 63 | 0.00           |  |  |  |  |  |
| 3 Do yo <mark>u recomm</mark> end the program for your j | uniors 93.22    | 6.78               | 0.00           |  |  |  |  |  |