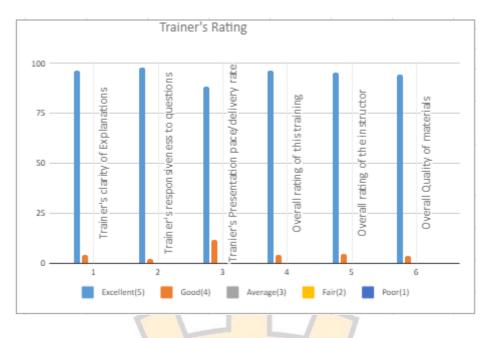

### **Hedge School of Applied Economics**

|             | Trainer's Rating                          |              |         |            |         |         |  |  |
|-------------|-------------------------------------------|--------------|---------|------------|---------|---------|--|--|
| Question No | Question                                  |              | Res     | oonse in % |         |         |  |  |
|             |                                           | Excellent(5) | Good(4) | Average(3) | Fair(2) | Poor(1) |  |  |
| 1           | Trainer's clarity of Explanations         | 98.04        | 1.96    | 0.00       | 0.00    | 0.00    |  |  |
| 2           | Trainer's responsiveness to questions     | 96.08        | 3.92    | 0.00       | 0.00    | 0.00    |  |  |
| 3           | Tranier's Presentation pace/delivery rate | 98.04        | 1.96    | 0.00       | 0.00    | 0.00    |  |  |
| 4           | Overall rating of this training           | 93.14        | 6.86    | 0.00       | 0.00    | 0.00    |  |  |
| 5           | Overall rating of the instructor          | 98.04        | 1.96    | 0.00       | 0.00    | 0.00    |  |  |
| 6           | Overall Quality of materials              | 98.04        | 1.96    | 0.00       | 0.00    | 0.00    |  |  |