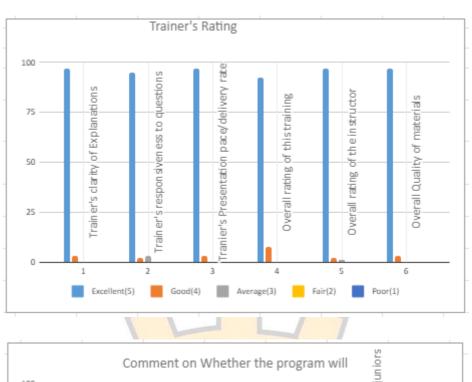

### Vidyarupa School of Management Studies Private Limited

|             | Trainer's Rating                          |              |         |            |         |         |  |  |
|-------------|-------------------------------------------|--------------|---------|------------|---------|---------|--|--|
| Question No | Question                                  |              | Res     | oonse in % |         |         |  |  |
|             |                                           | Excellent(5) | Good(4) | Average(3) | Fair(2) | Poor(1) |  |  |
| 1           | Trainer's clarity of Explanations         | 100.00       | 0.00    | 0.00       | 0.00    | 0.00    |  |  |
| 2           | Trainer's responsiveness to questions     | 60.00        | 40.00   | 0.00       | 0.00    | 0.00    |  |  |
| 3           | Tranier's Presentation pace/delivery rate | 100.00       | 0.00    | 0.00       | 0.00    | 0.00    |  |  |
| 4           | Overall rating of this training           | 60.00        | 40.00   | 0.00       | 0.00    | 0.00    |  |  |
| 5           | Overall rating of the instructor          | 100.00       | 0.00    | 0.00       | 0.00    | 0.00    |  |  |
| 6           | Overall Quality of materials              | 100.00       | 0.00    | 0.00       | 0.00    | 0.00    |  |  |