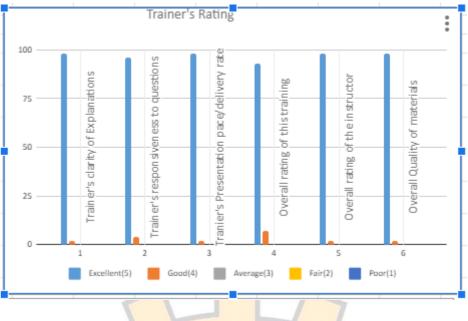

#### Manvish info solutions

|             | Trainer's Rating                          |              |         |            |         |         |  |  |  |
|-------------|-------------------------------------------|--------------|---------|------------|---------|---------|--|--|--|
| Question No | Question                                  |              | Res     | oonse in % |         |         |  |  |  |
|             |                                           | Excellent(5) | Good(4) | Average(3) | Fair(2) | Poor(1) |  |  |  |
| 1           | Trainer's clarity of Explanations         | 97.09        | 2.91    | 0.00       | 0.00    | 0.00    |  |  |  |
| 2           | Trainer's responsiveness to questions     | 95.15        | 1.94    | 2.91       | 0.00    | 0.00    |  |  |  |
| 3           | Tranier's Presentation pace/delivery rate | 97.09        | 2.91    | 0.00       | 0.00    | 0.00    |  |  |  |
| 4           | Overall rating of this training           | 92.23        | 7.77    | 0.00       | 0.00    | 0.00    |  |  |  |
| 5           | Overall rating of the instructor          | 97.09        | 1.94    | 0.97       | 0.00    | 0.00    |  |  |  |
| 6           | Overall Quality of materials              | 97.09        | 2.91    | 0.00       | 0.00    | 0.00    |  |  |  |