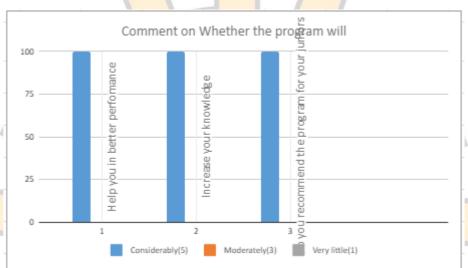

#### **Association of Chartered Certified Accountants**

| Trainer's Rating |                                           |              |         |            |         |         |  |
|------------------|-------------------------------------------|--------------|---------|------------|---------|---------|--|
| Question No      | Question                                  |              | Res     | ponse in % |         |         |  |
|                  |                                           | Excellent(5) | Good(4) | Average(3) | Fair(2) | Poor(1) |  |
| 1                | Trainer's clarity of Explanations         | 60.00        | 40.00   | 0.00       | 0.00    | 0.00    |  |
| 2                | Trainer's responsiveness to questions     | 50.00        | 30.00   | 20.00      | 0.00    | 0.00    |  |
| 3                | Tranier's Presentation pace/delivery rate | 60.00        | 40.00   | 0.00       | 0.00    | 0.00    |  |
| 4                | Overall rating of this training           | 50.00        | 30.00   | 20.00      | 0.00    | 0.00    |  |
| 5                | Overall rating of the instructor          | 60.00        | 40.00   | 0.00       | 0.00    | 0.00    |  |
| 6                | Overall Quality of materials              | 60.00        | 20.00   | 20.00      | 0.00    | 0.00    |  |

| Comment whether the program will               |                 |               |                |  |  |  |  |
|------------------------------------------------|-----------------|---------------|----------------|--|--|--|--|
| SE TECHA                                       | Considerably(5) | Moderately(3) | Very little(1) |  |  |  |  |
| 1 Help you in better perfomance                | 70.00           | 30.00         | 0.00           |  |  |  |  |
| 2 Increase you <mark>r kno</mark> wledge       | 80.00           | 20.00         | 0.00           |  |  |  |  |
| 3 Do you recommend the program for your junior | s 70.00         | 30.00         | 0.00           |  |  |  |  |