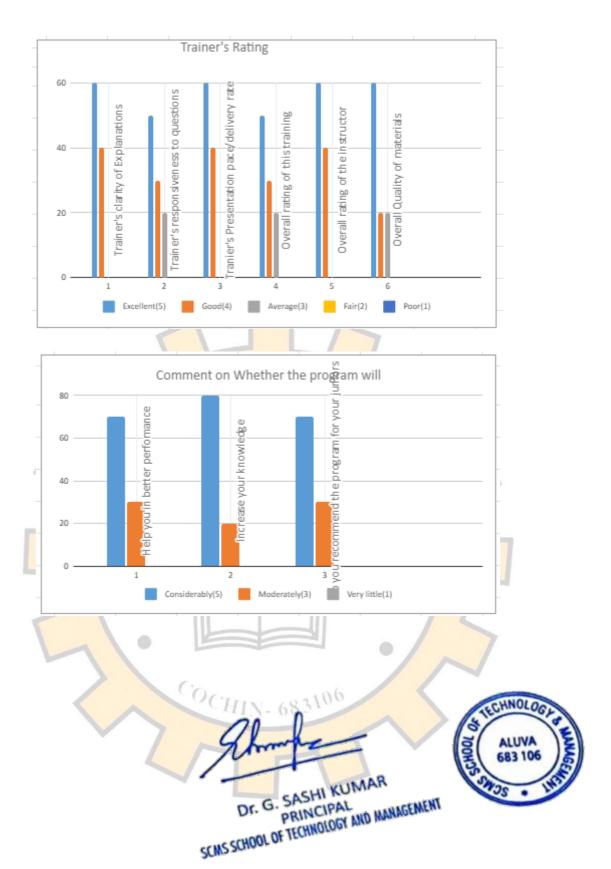

#### **Association of Chartered Certified Accountants**

| Trainer's Rating |                                           |              |         |            |         |         |  |
|------------------|-------------------------------------------|--------------|---------|------------|---------|---------|--|
| Question No      | Question                                  |              | Res     | ponse in % |         |         |  |
|                  |                                           | Excellent(5) | Good(4) | Average(3) | Fair(2) | Poor(1) |  |
| 1                | Trainer's clarity of Explanations         | 60.00        | 40.00   | 0.00       | 0.00    | 0.00    |  |
| 2                | Trainer's responsiveness to questions     | 50.00        | 30.00   | 20.00      | 0.00    | 0.00    |  |
| 3                | Tranier's Presentation pace/delivery rate | 60.00        | 40.00   | 0.00       | 0.00    | 0.00    |  |
| 4                | Overall rating of this training           | 50.00        | 30.00   | 20.00      | 0.00    | 0.00    |  |
| 5                | Overall rating of the instructor          | 60.00        | 40.00   | 0.00       | 0.00    | 0.00    |  |
| 6                | Overall Quality of materials              | 60.00        | 20.00   | 20.00      | 0.00    | 0.00    |  |

| Comment whether the program will               |                 |               |                |  |  |  |  |
|------------------------------------------------|-----------------|---------------|----------------|--|--|--|--|
| SE TECHA                                       | Considerably(5) | Moderately(3) | Very little(1) |  |  |  |  |
| 1 Help you in better perfomance                | 70.00           | 30.00         | 0.00           |  |  |  |  |
| 2 Increase you <mark>r kno</mark> wledge       | 80.00           | 20.00         | 0.00           |  |  |  |  |
| 3 Do you recommend the program for your junior | s 70.00         | 30.00         | 0.00           |  |  |  |  |