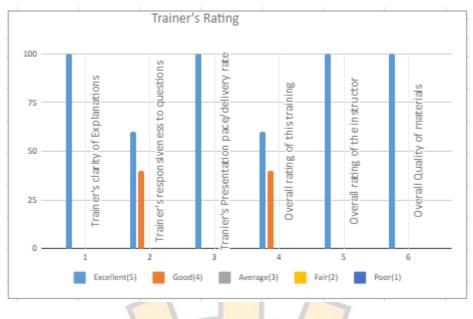

### Vidyarupa School of Management Studies Private Limited

|             | Trainer's Rating                          |              |         |            |         |         |  |  |
|-------------|-------------------------------------------|--------------|---------|------------|---------|---------|--|--|
| Question No | Question                                  |              | Res     | oonse in % |         |         |  |  |
|             |                                           | Excellent(5) | Good(4) | Average(3) | Fair(2) | Poor(1) |  |  |
| 1           | Trainer's clarity of Explanations         | 100.00       | 0.00    | 0.00       | 0.00    | 0.00    |  |  |
| 2           | Trainer's responsiveness to questions     | 60.00        | 40.00   | 0.00       | 0.00    | 0.00    |  |  |
| 3           | Tranier's Presentation pace/delivery rate | 100.00       | 0.00    | 0.00       | 0.00    | 0.00    |  |  |
| 4           | Overall rating of this training           | 60.00        | 40.00   | 0.00       | 0.00    | 0.00    |  |  |
| 5           | Overall rating of the instructor          | 100.00       | 0.00    | 0.00       | 0.00    | 0.00    |  |  |
| 6           | Overall Quality of materials              | 100.00       | 0.00    | 0.00       | 0.00    | 0.00    |  |  |