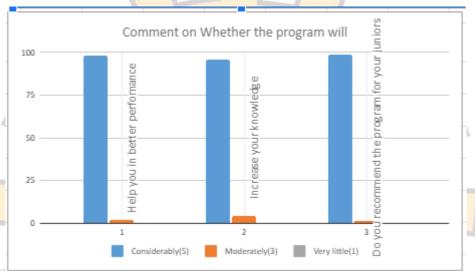

### **Hedge School of Applied Economics**

|             | Trainer's Rating                          |              |         |            |         |         |  |  |
|-------------|-------------------------------------------|--------------|---------|------------|---------|---------|--|--|
| Question No | Question                                  |              | Res     | oonse in % |         |         |  |  |
|             |                                           | Excellent(5) | Good(4) | Average(3) | Fair(2) | Poor(1) |  |  |
| 1           | Trainer's clarity of Explanations         | 98.04        | 1.96    | 0.00       | 0.00    | 0.00    |  |  |
| 2           | Trainer's responsiveness to questions     | 96.08        | 3.92    | 0.00       | 0.00    | 0.00    |  |  |
| 3           | Tranier's Presentation pace/delivery rate | 98.04        | 1.96    | 0.00       | 0.00    | 0.00    |  |  |
| 4           | Overall rating of this training           | 93.14        | 6.86    | 0.00       | 0.00    | 0.00    |  |  |
| 5           | Overall rating of the instructor          | 98.04        | 1.96    | 0.00       | 0.00    | 0.00    |  |  |
| 6           | Overall Quality of materials              | 98.04        | 1.96    | 0.00       | 0.00    | 0.00    |  |  |