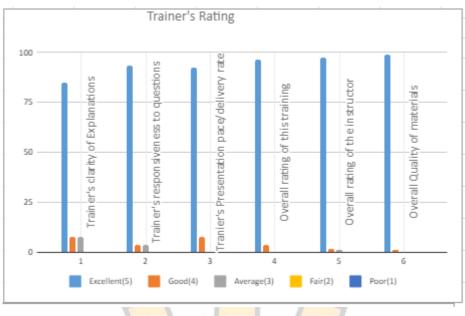

### **Hedge School of Applied Economics**

|             | Trainer's Rating                          |              |         |            |         |         |  |  |
|-------------|-------------------------------------------|--------------|---------|------------|---------|---------|--|--|
| Question No | Question                                  |              | Res     | oonse in % |         |         |  |  |
|             |                                           | Excellent(5) | Good(4) | Average(3) | Fair(2) | Poor(1) |  |  |
| 1           | Trainer's clarity of Explanations         | 98.04        | 1.96    | 0.00       | 0.00    | 0.00    |  |  |
| 2           | Trainer's responsiveness to questions     | 96.08        | 3.92    | 0.00       | 0.00    | 0.00    |  |  |
| 3           | Tranier's Presentation pace/delivery rate | 98.04        | 1.96    | 0.00       | 0.00    | 0.00    |  |  |
| 4           | Overall rating of this training           | 93.14        | 6.86    | 0.00       | 0.00    | 0.00    |  |  |
| 5           | Overall rating of the instructor          | 98.04        | 1.96    | 0.00       | 0.00    | 0.00    |  |  |
| 6           | Overall Quality of materials              | 98.04        | 1.96    | 0.00       | 0.00    | 0.00    |  |  |