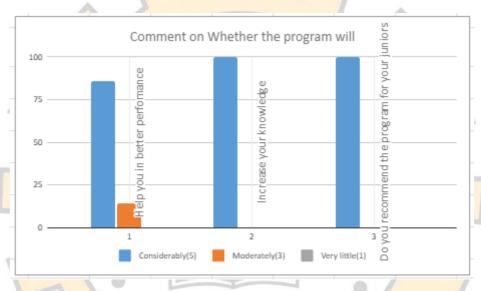

|   | Comment whether the program will                             |                 |        |         |                |  |  |  |  |
|---|--------------------------------------------------------------|-----------------|--------|---------|----------------|--|--|--|--|
|   |                                                              | Considerably(5) | Modera | tely(3) | Very little(1) |  |  |  |  |
| 1 | Help you in better perfomance                                | 100.00          | 7      | 0.00    | 0.00           |  |  |  |  |
| 2 | Increase yo <mark>ur kn</mark> owledge                       | 100.00          | 3      | 0.00    | 0.00           |  |  |  |  |
| 3 | Do yo <mark>u recomm</mark> end the program for your juniors | 100.00          | EV     | 0.00    | 0.00           |  |  |  |  |