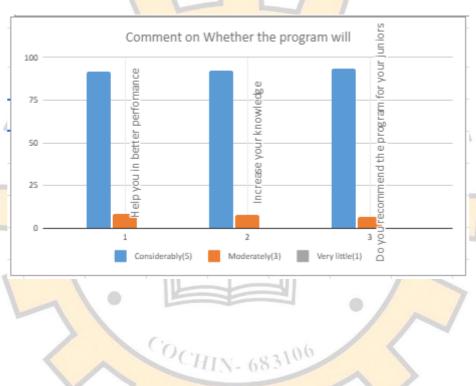

| Comment whether the program will                         |                 |                    |                |  |  |  |  |  |
|----------------------------------------------------------|-----------------|--------------------|----------------|--|--|--|--|--|
|                                                          | Considerably(5) | Moderately(3)      | Very little(1) |  |  |  |  |  |
| 1 Help you in better perfomance                          | 91.53           | 8.47               | 0.00           |  |  |  |  |  |
| 2 Increase you <mark>r kn</mark> owledge                 | 92.37           | <mark>7.</mark> 63 | 0.00           |  |  |  |  |  |
| 3 Do yo <mark>u recomm</mark> end the program for your j | uniors 93.22    | 6.78               | 0.00           |  |  |  |  |  |