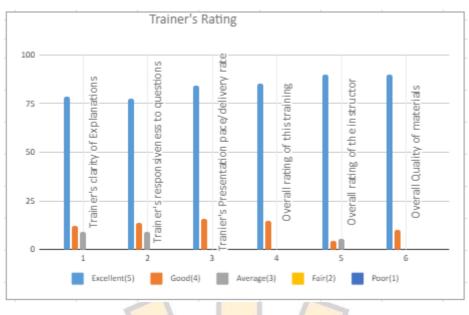

#### **Association of Chartered Certified Accountants**

| Trainer's Rating |                                           |              |         |            |         |         |  |
|------------------|-------------------------------------------|--------------|---------|------------|---------|---------|--|
| Question No      | Question                                  |              | Res     | ponse in % |         |         |  |
|                  |                                           | Excellent(5) | Good(4) | Average(3) | Fair(2) | Poor(1) |  |
| 1                | Trainer's clarity of Explanations         | 60.00        | 40.00   | 0.00       | 0.00    | 0.00    |  |
| 2                | Trainer's responsiveness to questions     | 50.00        | 30.00   | 20.00      | 0.00    | 0.00    |  |
| 3                | Tranier's Presentation pace/delivery rate | 60.00        | 40.00   | 0.00       | 0.00    | 0.00    |  |
| 4                | Overall rating of this training           | 50.00        | 30.00   | 20.00      | 0.00    | 0.00    |  |
| 5                | Overall rating of the instructor          | 60.00        | 40.00   | 0.00       | 0.00    | 0.00    |  |
| 6                | Overall Quality of materials              | 60.00        | 20.00   | 20.00      | 0.00    | 0.00    |  |