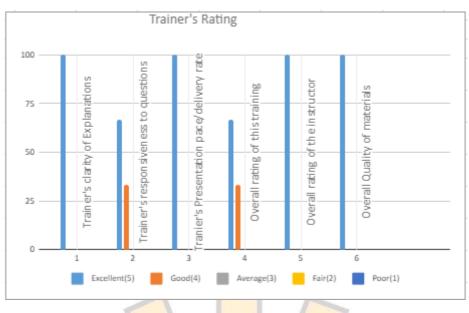

#### **Global FTI**

| Trainer's Rating |                                           |              |         |            |         |         |  |  |  |
|------------------|-------------------------------------------|--------------|---------|------------|---------|---------|--|--|--|
| Question No      | Question                                  |              | Res     | oonse in % |         |         |  |  |  |
|                  |                                           | Excellent(5) | Good(4) | Average(3) | Fair(2) | Poor(1) |  |  |  |
| 1                | Trainer's clarity of Explanations         | 100.00       | 0.00    | 0.00       | 0.00    | 0.00    |  |  |  |
| 2                | Trainer's responsiveness to questions     | 66.67        | 33.33   | 0.00       | 0.00    | 0.00    |  |  |  |
| 3                | Tranier's Presentation pace/delivery rate | 100.00       | 0.00    | 0.00       | 0.00    | 0.00    |  |  |  |
| 4                | Overall rating of this training           | 66.67        | 33.33   | 0.00       | 0.00    | 0.00    |  |  |  |
| 5                | Overall rating of the instructor          | 100.00       | 0.00    | 0.00       | 0.00    | 0.00    |  |  |  |
| 6                | Overall Quality of materials              | 100.00       | 0.00    | 0.00       | 0.00    | 0.00    |  |  |  |