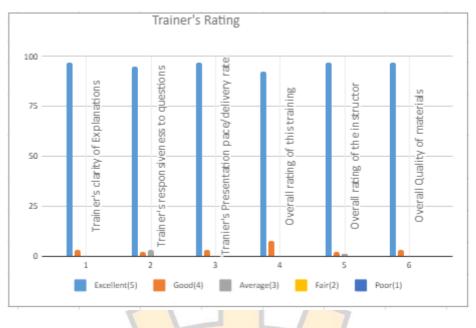

#### Manvish info solutions

|             | Trainer's Rating                          |              |         |            |         |         |  |  |  |
|-------------|-------------------------------------------|--------------|---------|------------|---------|---------|--|--|--|
| Question No | Question                                  |              | Res     | oonse in % |         |         |  |  |  |
|             |                                           | Excellent(5) | Good(4) | Average(3) | Fair(2) | Poor(1) |  |  |  |
| 1           | Trainer's clarity of Explanations         | 97.09        | 2.91    | 0.00       | 0.00    | 0.00    |  |  |  |
| 2           | Trainer's responsiveness to questions     | 95.15        | 1.94    | 2.91       | 0.00    | 0.00    |  |  |  |
| 3           | Tranier's Presentation pace/delivery rate | 97.09        | 2.91    | 0.00       | 0.00    | 0.00    |  |  |  |
| 4           | Overall rating of this training           | 92.23        | 7.77    | 0.00       | 0.00    | 0.00    |  |  |  |
| 5           | Overall rating of the instructor          | 97.09        | 1.94    | 0.97       | 0.00    | 0.00    |  |  |  |
| 6           | Overall Quality of materials              | 97.09        | 2.91    | 0.00       | 0.00    | 0.00    |  |  |  |