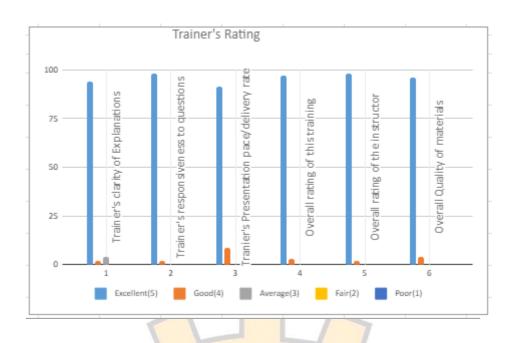

### **Hedge School of Applied Economics**

|             | Trainer's Rating                          |              |         |            |         |         |  |  |
|-------------|-------------------------------------------|--------------|---------|------------|---------|---------|--|--|
| Question No | Question                                  |              | Res     | oonse in % |         |         |  |  |
|             |                                           | Excellent(5) | Good(4) | Average(3) | Fair(2) | Poor(1) |  |  |
| 1           | Trainer's clarity of Explanations         | 98.04        | 1.96    | 0.00       | 0.00    | 0.00    |  |  |
| 2           | Trainer's responsiveness to questions     | 96.08        | 3.92    | 0.00       | 0.00    | 0.00    |  |  |
| 3           | Tranier's Presentation pace/delivery rate | 98.04        | 1.96    | 0.00       | 0.00    | 0.00    |  |  |
| 4           | Overall rating of this training           | 93.14        | 6.86    | 0.00       | 0.00    | 0.00    |  |  |
| 5           | Overall rating of the instructor          | 98.04        | 1.96    | 0.00       | 0.00    | 0.00    |  |  |
| 6           | Overall Quality of materials              | 98.04        | 1.96    | 0.00       | 0.00    | 0.00    |  |  |