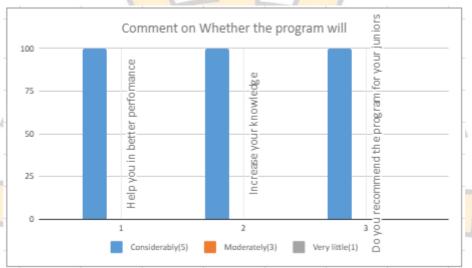

### Vidyarupa School of Management Studies Private Limited

|             | Trainer's Rating                          |              |         |            |         |         |  |  |
|-------------|-------------------------------------------|--------------|---------|------------|---------|---------|--|--|
| Question No | Question                                  |              | Res     | oonse in % |         |         |  |  |
|             |                                           | Excellent(5) | Good(4) | Average(3) | Fair(2) | Poor(1) |  |  |
| 1           | Trainer's clarity of Explanations         | 100.00       | 0.00    | 0.00       | 0.00    | 0.00    |  |  |
| 2           | Trainer's responsiveness to questions     | 60.00        | 40.00   | 0.00       | 0.00    | 0.00    |  |  |
| 3           | Tranier's Presentation pace/delivery rate | 100.00       | 0.00    | 0.00       | 0.00    | 0.00    |  |  |
| 4           | Overall rating of this training           | 60.00        | 40.00   | 0.00       | 0.00    | 0.00    |  |  |
| 5           | Overall rating of the instructor          | 100.00       | 0.00    | 0.00       | 0.00    | 0.00    |  |  |
| 6           | Overall Quality of materials              | 100.00       | 0.00    | 0.00       | 0.00    | 0.00    |  |  |

|   | Comment whether the program will                             |                 |        |         |                |  |  |  |  |
|---|--------------------------------------------------------------|-----------------|--------|---------|----------------|--|--|--|--|
|   |                                                              | Considerably(5) | Modera | tely(3) | Very little(1) |  |  |  |  |
| 1 | Help you in better perfomance                                | 100.00          | 7      | 0.00    | 0.00           |  |  |  |  |
| 2 | Increase yo <mark>ur kn</mark> owledge                       | 100.00          | 3      | 0.00    | 0.00           |  |  |  |  |
| 3 | Do yo <mark>u recomm</mark> end the program for your juniors | 100.00          | EV     | 0.00    | 0.00           |  |  |  |  |