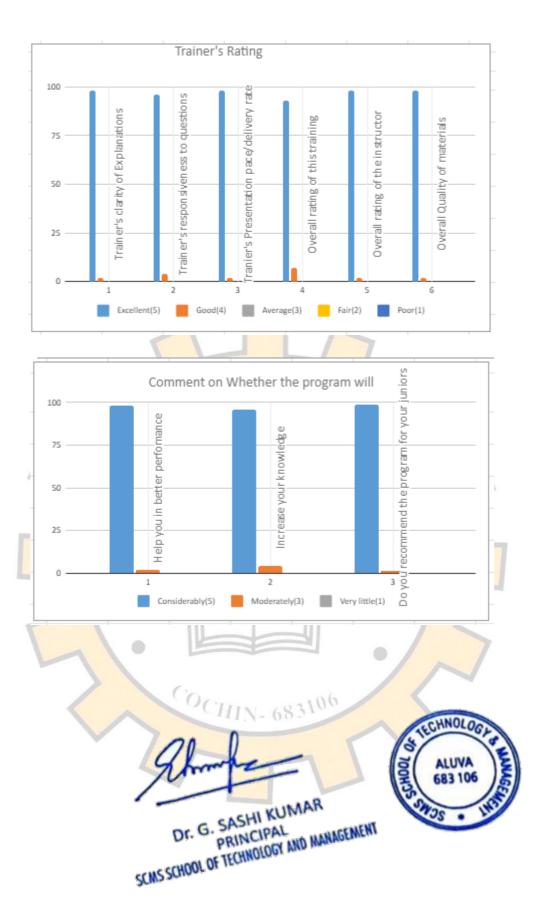

### **Hedge School of Applied Economics**

|             | Trainer's Rating                          |              |         |            |         |         |  |  |
|-------------|-------------------------------------------|--------------|---------|------------|---------|---------|--|--|
| Question No | Question                                  |              | Res     | oonse in % |         |         |  |  |
|             |                                           | Excellent(5) | Good(4) | Average(3) | Fair(2) | Poor(1) |  |  |
| 1           | Trainer's clarity of Explanations         | 98.04        | 1.96    | 0.00       | 0.00    | 0.00    |  |  |
| 2           | Trainer's responsiveness to questions     | 96.08        | 3.92    | 0.00       | 0.00    | 0.00    |  |  |
| 3           | Tranier's Presentation pace/delivery rate | 98.04        | 1.96    | 0.00       | 0.00    | 0.00    |  |  |
| 4           | Overall rating of this training           | 93.14        | 6.86    | 0.00       | 0.00    | 0.00    |  |  |
| 5           | Overall rating of the instructor          | 98.04        | 1.96    | 0.00       | 0.00    | 0.00    |  |  |
| 6           | Overall Quality of materials              | 98.04        | 1.96    | 0.00       | 0.00    | 0.00    |  |  |

|                                        | Comment whether the program will              |       |      |      |  |  |  |  |  |
|----------------------------------------|-----------------------------------------------|-------|------|------|--|--|--|--|--|
| Considerably(5) Moderately(3) Very lit |                                               |       |      |      |  |  |  |  |  |
| 1                                      | Help you in better perfomance                 | 98.04 | 1.96 | 0.00 |  |  |  |  |  |
| 2                                      | Increase your knowledge                       | 96.08 | 3.92 | 0.00 |  |  |  |  |  |
| 3                                      | Do you recommend the program for your juniors | 99.02 | 0.98 | 0.00 |  |  |  |  |  |