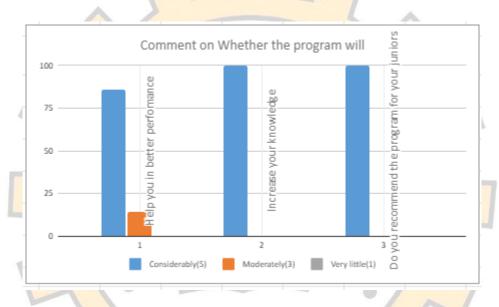

|   | Effectiveness of the event                    |                 |       |          |          |        |  |  |  |
|---|-----------------------------------------------|-----------------|-------|----------|----------|--------|--|--|--|
|   | HO                                            | Considerably(5) | Moder | ately(3) | Very lit | tle(1) |  |  |  |
|   |                                               |                 | 0     |          |          |        |  |  |  |
| 1 | Help y <mark>ou in bett</mark> er perfomance  | 85.71           | (4)   | 14.29    |          | 0.00   |  |  |  |
|   | 311                                           |                 |       |          |          |        |  |  |  |
| 2 | Increa <mark>se your k</mark> nowledge        | 100.00          | 100   | 0.00     |          | 0.00   |  |  |  |
|   |                                               | m               | >     |          |          |        |  |  |  |
| 3 | Do you recommend the program for your juniors | 100.00          | ~     | 0.00     |          | 0.00   |  |  |  |