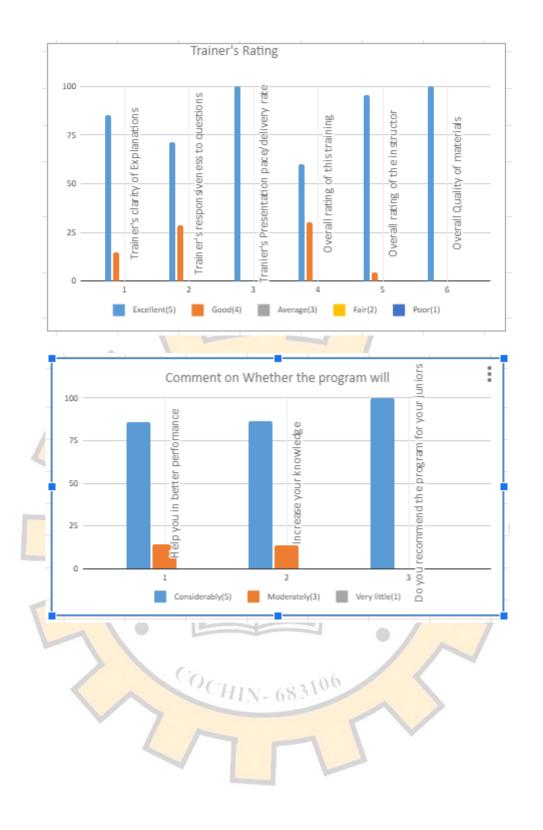

## Vidyarupa school of management studies pvt Itd

| Trainer's Rating |                                           |               |         |            |         |         |  |  |
|------------------|-------------------------------------------|---------------|---------|------------|---------|---------|--|--|
| Question No      | Question                                  | Response in % |         |            |         |         |  |  |
|                  |                                           | Excellent(5)  | Good(4) | Average(3) | Fair(2) | Poor(1) |  |  |
| 1                | Trainer's clarity of Explanations         | 85.25         | 14.75   | 0.00       | 0.00    | 0.00    |  |  |
| 2                | Trainer's responsiveness to questions     | 71.43         | 28.57   | 0.00       | 0.00    | 0.00    |  |  |
| 2                | Tranjar's Presentation page/delivery rate | 100.00        | 0.00    | 0.00       | 0.00    | 0.00    |  |  |
| 3                | Tranier's Presentation pace/delivery rate | 100.00        | 0.00    | 0.00       | 0.00    | 0.00    |  |  |
| 4                | Overall rating of this training           | 60.00         | 30.00   | 0.00       | 0.00    | 0.00    |  |  |
| 5                | Overall rating of the instructor          | L 0 95.64     | 4.36    | 0.00       | 0.00    | 0.00    |  |  |
| 6                | Overall Quality of materials              | 100.00        | 0.00    | 0.00       | 0.00    | 0.00    |  |  |

|   | Comment whether the program will      |                 |         |         |                |  |  |  |
|---|---------------------------------------|-----------------|---------|---------|----------------|--|--|--|
|   | SS                                    | Considerably(5) | Moderat | tely(3) | Very little(1) |  |  |  |
|   | 2                                     |                 | H       |         |                |  |  |  |
| 1 | Help you in better perfomance         | 85.71           | 2       | 14.29   | 0.00           |  |  |  |
| 2 | Increase your knowledge               | 86.23           | 7       | 13.73   | 0.00           |  |  |  |
|   | Do you recommend the program for your |                 |         |         | 7              |  |  |  |
| 3 | juniors                               | 100.00          | //      | 0.00    | 0.00           |  |  |  |