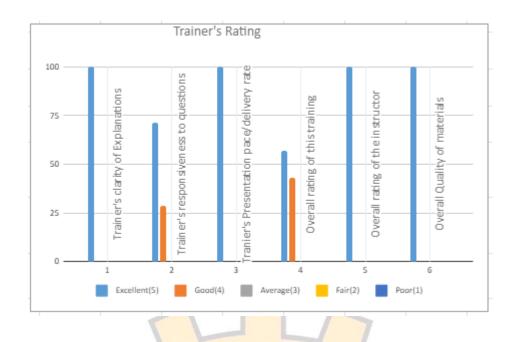

### **Ergo Consulting Services**

| Trainer's Rating |                                           |                |         |            |         |         |  |  |
|------------------|-------------------------------------------|----------------|---------|------------|---------|---------|--|--|
| Question No      | Question                                  | Response in %  |         |            |         |         |  |  |
|                  |                                           | Excellent(5)   | Good(4) | Average(3) | Fair(2) | Poor(1) |  |  |
| 1                | Trainer's clarity of Explanations         | 100.00         | 0.00    | 0.00       | 0.00    | 0.00    |  |  |
| 2                | Trainer's responsiveness to questions     | 71.43          | 28.57   | 0.00       | 0.00    | 0.00    |  |  |
|                  |                                           | 100.00         |         |            |         |         |  |  |
| 3                | Tranier's Presentation pace/delivery rate | 100.00         | 0.00    | 0.00       | 0.00    | 0.00    |  |  |
| 4                | Overall rating of this training           | 57. <b>1</b> 4 | 42.86   | 0.00       | 0.00    | 0.00    |  |  |
| 5                | Overall rating of the instructor          | 100.00         | 0.00    | 0.00       | 0.00    | 0.00    |  |  |
| 6                | Overall Quality of materials              | 100.00         | 0.00    | 0.00       | 0.00    | 0.00    |  |  |