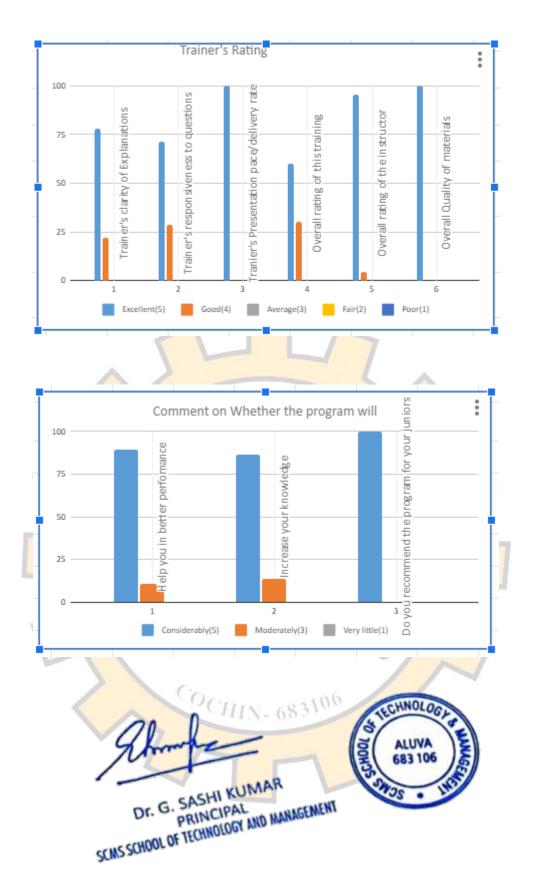

### **Ergo Consulting Services**

| Trainer's Rating |                                           |                |         |            |         |         |  |  |
|------------------|-------------------------------------------|----------------|---------|------------|---------|---------|--|--|
| Question No      | Question                                  | Response in %  |         |            |         |         |  |  |
|                  |                                           | Excellent(5)   | Good(4) | Average(3) | Fair(2) | Poor(1) |  |  |
| 1                | Trainer's clarity of Explanations         | 100.00         | 0.00    | 0.00       | 0.00    | 0.00    |  |  |
| 2                | Trainer's responsiveness to questions     | 71.43          | 28.57   | 0.00       | 0.00    | 0.00    |  |  |
|                  |                                           | 100.00         |         |            |         |         |  |  |
| 3                | Tranier's Presentation pace/delivery rate | 100.00         | 0.00    | 0.00       | 0.00    | 0.00    |  |  |
| 4                | Overall rating of this training           | 57. <b>1</b> 4 | 42.86   | 0.00       | 0.00    | 0.00    |  |  |
| 5                | Overall rating of the instructor          | 100.00         | 0.00    | 0.00       | 0.00    | 0.00    |  |  |
| 6                | Overall Quality of materials              | 100.00         | 0.00    | 0.00       | 0.00    | 0.00    |  |  |

|   | Effectiveness of the event                    |                 |       |          |          |        |  |  |  |
|---|-----------------------------------------------|-----------------|-------|----------|----------|--------|--|--|--|
|   | HO                                            | Considerably(5) | Moder | ately(3) | Very lit | tle(1) |  |  |  |
|   |                                               |                 | 0     |          |          |        |  |  |  |
| 1 | Help y <mark>ou in bett</mark> er perfomance  | 85.71           | (4)   | 14.29    |          | 0.00   |  |  |  |
|   | 311                                           |                 |       |          |          |        |  |  |  |
| 2 | Increa <mark>se your k</mark> nowledge        | 100.00          | 100   | 0.00     |          | 0.00   |  |  |  |
|   |                                               | m               | >     |          |          |        |  |  |  |
| 3 | Do you recommend the program for your juniors | 100.00          | ~     | 0.00     |          | 0.00   |  |  |  |