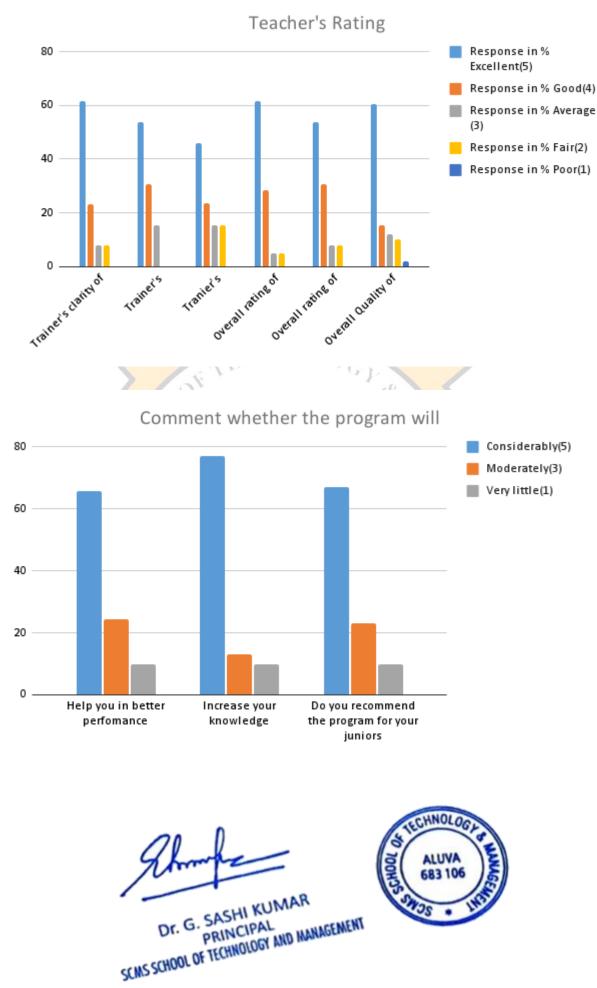

### ACCA

| Trainer's Rating |                                           |              |         |            |         |         |  |  |  |
|------------------|-------------------------------------------|--------------|---------|------------|---------|---------|--|--|--|
| Question No      | estion No Question Response in %          |              |         |            |         |         |  |  |  |
|                  |                                           | Excellent(5) | Good(4) | Average(3) | Fair(2) | Poor(1) |  |  |  |
| 1                | Trainer's clarity of Explanations         | 100.00       | 0.00    | 0.00       | 0.00    | 0.00    |  |  |  |
| 2                | 2 Trainer's responsiveness to questions   |              |         | 0.00       | 0.00    | 0.00    |  |  |  |
| 3                | Tranier's Presentation pace/delivery rate | 100.00       | 0.00    | 0.00       | 0.00    | 0.00    |  |  |  |
| 4                | Overall rating of this training           | 57.14        | 42.86   | 0.00       | 0.00    | 0.00    |  |  |  |
| 5                | Overall rating of the instructor          | 100.00       | 0.00    | 0.00       | 0.00    | 0.00    |  |  |  |
| 6                | Overall Quality of materials              | 100.00       | 0.00    | 0.00       | 0.00    | 0.00    |  |  |  |
|                  | SCHOOL                                    |              | 477     | Г          |         |         |  |  |  |

|                                                    |                     | 2             |                |
|----------------------------------------------------|---------------------|---------------|----------------|
| Comment whethe                                     | r the program wi    |               |                |
|                                                    | Considerably(5)     | Moderately(3) | Very little(1) |
| 1 Help you in better perfomance                    | 65.63               | 24.37         | 10.00          |
| 2 Increase yo <mark>ur know</mark> ledge           | 76.92               | 13.08         | 10.00          |
| Do you recommend the program for<br>3 your juniors | 66.9 <mark>2</mark> | 23.08         | 10.00          |
| 27                                                 | TJ                  |               |                |