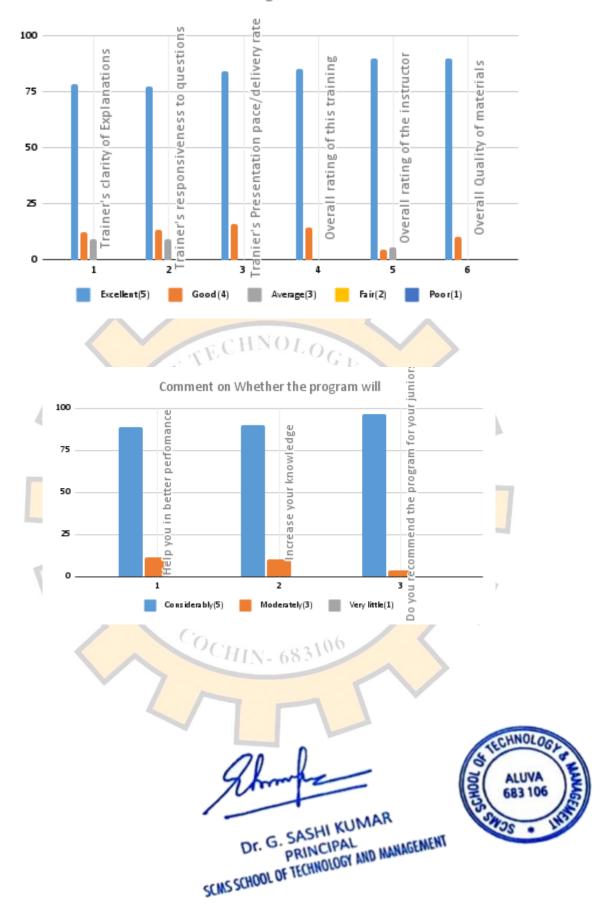

| Trainer's Rating |                                           |               |         |            |         |         |  |  |
|------------------|-------------------------------------------|---------------|---------|------------|---------|---------|--|--|
| Question No      | Question                                  | Response in % |         |            |         |         |  |  |
|                  |                                           | Excellent(5)  | Good(4) | Average(3) | Fair(2) | Poor(1) |  |  |
| 1                | Trainer's clarity of Explanations         | 84.51         | 15.49   | 0.00       | 0.00    | 0.00    |  |  |
| 2                | Trainer's responsiveness to questions     | 95.77         | 4.23    | 0.00       | 0.00    | 0.00    |  |  |
| 3                | Tranier's Presentation pace/delivery rate | 98.59         | 1.41    | 0.00       | 0.00    | 0.00    |  |  |
| 4                | Overall rating of this training           | 83.10         | 16.90   | 0.00       | 0.00    | 0.00    |  |  |
| 5                | Overall rating of the instructor          | 97.18         | 2.82    | 0.00       | 0.00    | 0.00    |  |  |
| 6                | Overall Quality of materials              | 98.59         | 1.41    | 0.00       | 0.00    | 0.00    |  |  |

| TECH                                            | NOLOC           | 5             |                |  |  |  |  |
|-------------------------------------------------|-----------------|---------------|----------------|--|--|--|--|
| Comment whether the program will                |                 |               |                |  |  |  |  |
| 01                                              | Considerably(5) | Moderately(3) | Very little(1) |  |  |  |  |
|                                                 |                 |               |                |  |  |  |  |
| 1 Help you in better perfomance                 | 88.76           | 11.24         | 0.00           |  |  |  |  |
| 2 Increase you <mark>r knowled</mark> ge        | 89.89           | 10.11         | 0.00           |  |  |  |  |
| 3 Do you recommend the program for your juniors | 96.63           | 3.37          | 0.00           |  |  |  |  |
| No.                                             |                 | VT            |                |  |  |  |  |