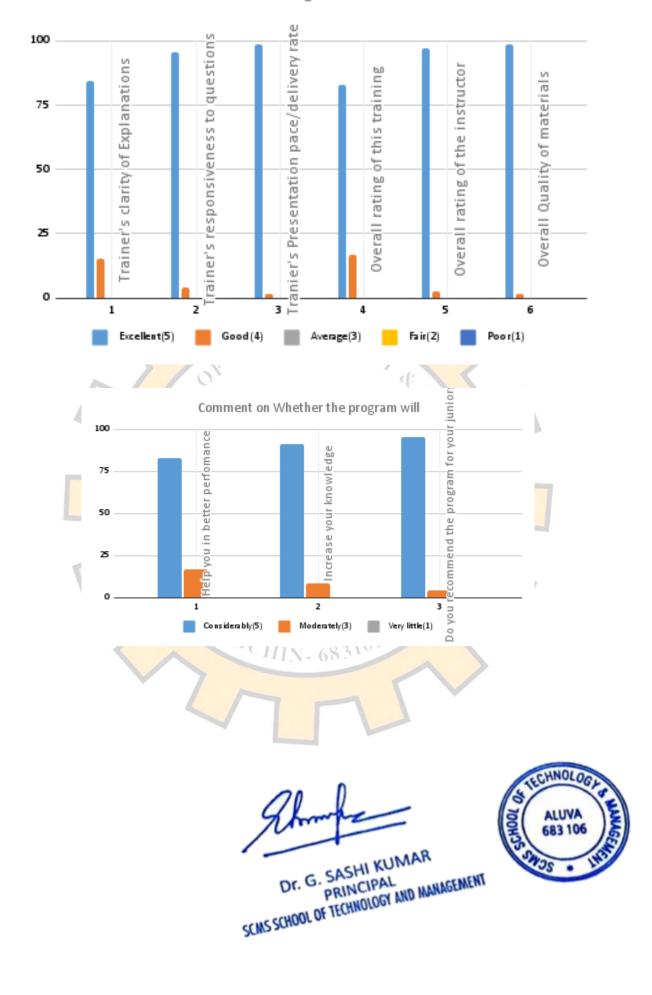

### Tally- Manvish

| Question No | Question                                  | Response in %       |         |            |         |         |
|-------------|-------------------------------------------|---------------------|---------|------------|---------|---------|
|             |                                           | Excellent(5)        | Good(4) | Average(3) | Fair(2) | Poor(1) |
| 1           | Trainer's clarity of Explanations         | 84.51               | 15.49   | 0.00       | 0.00    | 0.00    |
| 2           | Trainer's responsiveness to questions     | 95.77               | 4.23    | 0.00       | 0.00    | 0.00    |
| 3           | Tranier's Presentation pace/delivery rate | 98.59               | 1.41    | 0.00       | 0.00    | 0.00    |
| 4           | Overall rating of this training           | 83.10               | 16.90   | 0.00       | 0.00    | 0.00    |
| 5           | Overall rating of the instructor          | 97.18               | 2.82    | 0.00       | 0.00    | 0.00    |
| 6           | Overall Quality of materials              | 9 <mark>8.59</mark> | 1.41    | 0.00       | 0.00    | 0.00    |

| CH                                              | NOLO              |               |                |  |  |  |  |
|-------------------------------------------------|-------------------|---------------|----------------|--|--|--|--|
| TECHNOLOGY                                      |                   |               |                |  |  |  |  |
| Comment whether th                              | ne program will 🛛 |               |                |  |  |  |  |
|                                                 | Considerably(5)   | Moderately(3) | Very little(1) |  |  |  |  |
|                                                 |                   |               |                |  |  |  |  |
| 1 Help you in better perfomance                 | 83.10             | 16.90         | 0.00           |  |  |  |  |
| 2 Increase your knowledge                       | 91.55             | 8.45          | 0.00           |  |  |  |  |
| 3 Do you recommend the program for your juniors | 95.77             | 4.23          | 0.00           |  |  |  |  |