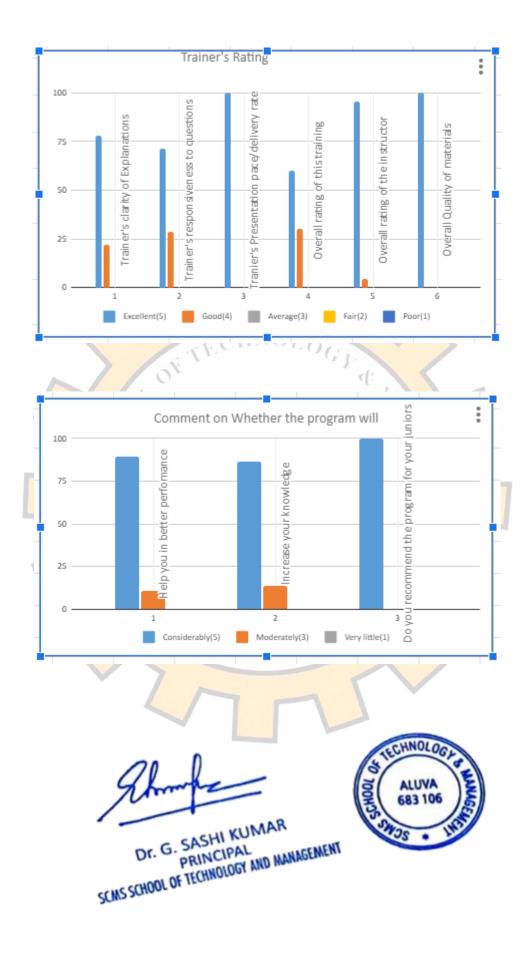

#### Vidyarupa school of management studies pvt ltd

| Trainer's Rating |                                           |              |         |            |         |         |  |  |
|------------------|-------------------------------------------|--------------|---------|------------|---------|---------|--|--|
| Question No      | Question Response in %                    |              |         |            |         |         |  |  |
|                  |                                           | Excellent(5) | Good(4) | Average(3) | Fair(2) | Poor(1) |  |  |
| 1                | Trainer's clarity of Explanations         | 78.25        | 21.75   | 0.00       | 0.00    | 0.00    |  |  |
| 2                | 2 Trainer's responsiveness to questions   |              |         | 0.00       | 0.00    | 0.00    |  |  |
| 3                | Tranier's Presentation pace/delivery rate | 100.00       | 0.00    | 0.00       | 0.00    | 0.00    |  |  |
| 4                | Overall rating of this training           | 60.00        | 30.00   | 0.00       | 0.00    | 0.00    |  |  |
| 5                | Overall rating of the instructor          | LO 95.64     | 4.36    | 0.00       | 0.00    | 0.00    |  |  |
| 6                | Overall Quality of materials              | 100.00       | 0.00    | 0.00       | 0.00    | 0.00    |  |  |
|                  |                                           |              | -1      | Г          |         |         |  |  |

|                                                 |                 | M 2           |                |
|-------------------------------------------------|-----------------|---------------|----------------|
|                                                 |                 |               |                |
| Comment whether th                              | ne program will | ~ ~           |                |
|                                                 |                 | 11            |                |
|                                                 | Considerably(5) | Moderately(3) | Very little(1) |
| s.                                              |                 | 3             |                |
| 1 Help you in better perfomance                 | 89.23           | 10.73         | 0.00           |
|                                                 |                 |               | 7              |
| 2 Increase your knowledge                       | 86.23           | 13.73         | 0.00           |
| COCHIN                                          | 03106           |               |                |
| 3 Do you recommend the program for your juniors | 100.00          | 0.00          | 0.00           |
|                                                 |                 |               |                |