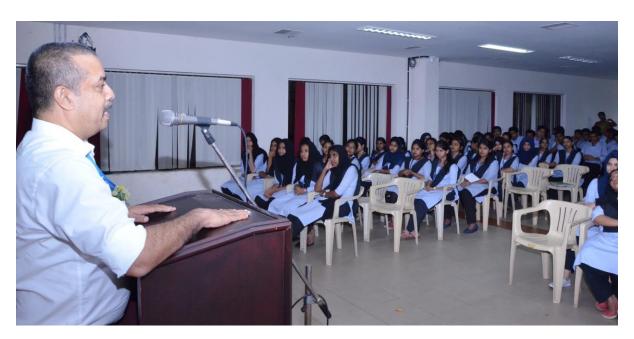

### Report on Career Guidance

On 6<sup>th</sup> February 2019, a Session on Career Guidance was handled by Prof. Cherian Peter and Mr. Justin Joy from SCMS Cochin School of Business, Muttom, Aluva for final year B.Com students. The programme commenced at 2 pm in the Department of Commerce. The students were given a briefing about the career decisions. Career decisions play a pivotal role in shaping the future growth and development of students. In today's environment of multiple options, knowing about choices available helps students in their decision-making process. The session aimed at making the audience aware of the multiple career options available. They also shared information regarding leading universities and various courses available.