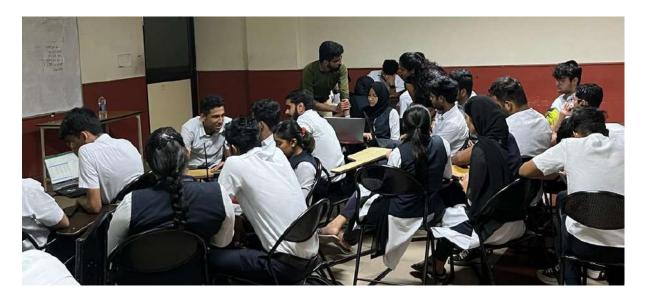

#### Career Counselling & Aptitude Training

The concentration of the programme was on strengthening the student's quantitative, verbal and reasoning skills. The first filtering round conducted by most of the companies is aptitude test, hence it is a crucial round to clear in order to proceed to further rounds of interview. The objective is to exercise the student's brain and prepare them with common topics such as mentioned Speed, agility, decisiveness and time management which plays a crucial role while attending the exam. Training includes mock tests conducted online to prepare the students with real life scenarios.

The team 'Konfidence Walk, Kochi' offered 18 hours of aptitude training program for the 2020 batch MBA students of SSTM as per the details given below. 3 Hours for 2 batches on 28 February 2019, 3 Hours for 2 batches on 05 March 2019 and 3 Hours for 2 batch on 28 March 2019.