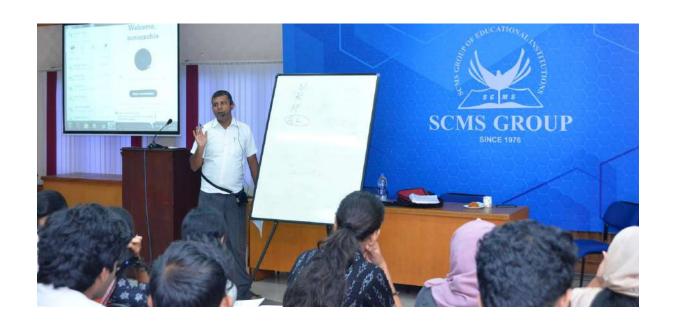

#### Career Counselling & Aptitude Training

The concentration of the programme was on strengthening the student's quantitative, verbal and reasoning skills. The first filtering round conducted by most of the companies is aptitude test, hence it is a crucial round to clear in order to proceed to further rounds of interview. The objective is to exercise the student's brain and prepare them with common topics such as mentioned Speed, agility, decisiveness and time management which plays a crucial role while attending the exam. Training includes mock tests conducted online to prepare the students with real life scenarios.

The team 'Konfidence Walk, Kochi' offered 18 hours of aptitude training program for the 2020 batch MBA students of SSTM as per the details given below. 3 Hours for 2 batches on 28 February 2019, 3 Hours for 2 batches on 05 March 2019 and 3 Hours for 2 batch on 28 March 2019.