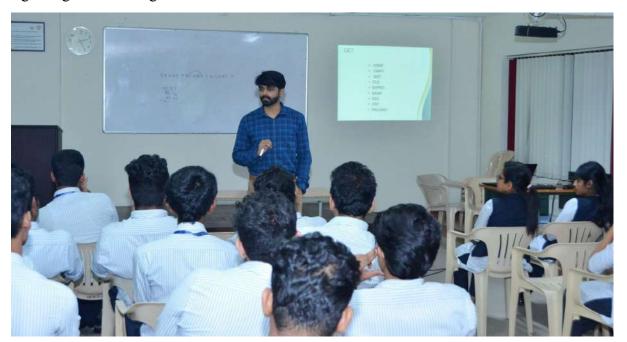

#### Career Counselling & Aptitude Training

The concentration of the programme was on strengthening the student's quantitative, verbal and reasoning skills. The first filtering round conducted by most of the companies is aptitude test, hence it is a crucial round to clear in order to proceed to further rounds of interview. The objective is to exercise the student's brain and prepare them with common topics such as mentioned Speed, agility, decisiveness and time management which plays a crucial role while attending the exam. Training includes mock tests conducted online to prepare the students with real life scenarios.

The team 'Konfidence Walk, Kochi' offered 18 hours of aptitude training program for the 2020 batch MBA students of SSTM as per the details given below. 3 Hours for 2 batches on 28 February 2019, 3 Hours for 2 batches on 05 March 2019 and 3 Hours for 2 batch on 28 March 2019.