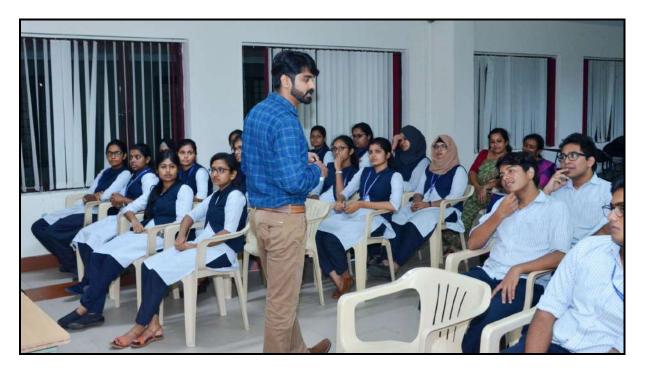

#### Career Counselling & Aptitude Training

The concentration of the programme was on strengthening the student's quantitative, verbal and reasoning skills. The first filtering round conducted by most of the companies is aptitude test, hence it is a crucial round to clear in order to proceed to further rounds of interview. The objective is to exercise the student's brain and prepare them with common topics such as mentioned Speed, agility, decisiveness and time management which plays a crucial role while attending the exam. Training includes mock tests conducted online to prepare the students with real life scenarios.

The team 'Konfidence Walk, Kochi' offered 18 hours of aptitude training program for the 2020 batch MBA students of SSTM as per the details given below. 3 Hours for 2 batches on 28 February 2019, 3 Hours for 2 batches on 05 March 2019 and 3 Hours for 2 batch on 28 March 2019.