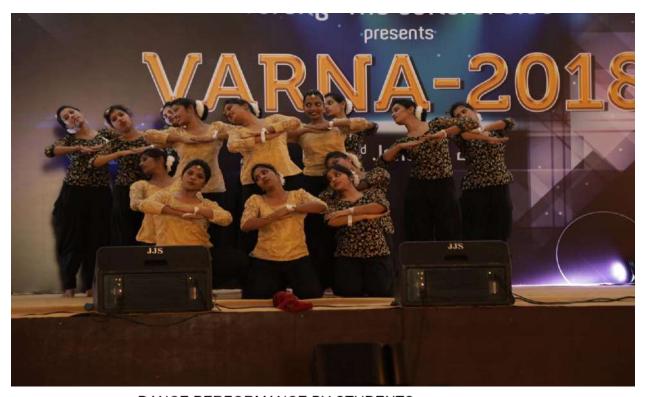

| DATE OF EVENT-<br>ACTIVITY (DD-MM-<br>YYYY) | NAME OF THE EVENT-ACTIVITY                                 | NAME OF THE STUDENT<br>PARTICIPATED                                                                                                                                                                                                   |
|---------------------------------------------|------------------------------------------------------------|---------------------------------------------------------------------------------------------------------------------------------------------------------------------------------------------------------------------------------------|
| 01-11-2014                                  | KERAL <mark>A PIRA</mark> VI                               |                                                                                                                                                                                                                                       |
| 22-01-2018                                  | VARNA 2K18                                                 | - 1                                                                                                                                                                                                                                   |
| 27-02-2018                                  | BUDMIYA, BEST MANAGER                                      | PRAVEETH SHETTY                                                                                                                                                                                                                       |
| 23-02-2018                                  | TROLL IT                                                   | MARTIN JEROME                                                                                                                                                                                                                         |
| 30-12-2017                                  | ALL KERALA INTER DOJO KARATE<br>CHAMPIONSHIP-2018          | AATHIRA M NAIR                                                                                                                                                                                                                        |
| 21-06-2 <mark>017</mark>                    | INTERNATIONAL YOGA DAY -<br>YOGACHARYA RAJAGOPALAKRISHNA   |                                                                                                                                                                                                                                       |
| 31-08-2017                                  | ONAM<br>683106                                             | ONAM SONG JINITHA MERIN MERIN TOMY AMAL RAJ JINCY RACHEL VARGHESE ANJALY ROY SUMAI K ZULFIQUA P HANEEF RANJITHA JOSEPH POOKALAM JINCY SUSMERA ATHIRA T D SETHULAKSHMI DEVIKA ALISHA K THOMAS ARUN RAHUL S SABARINATH AKHIL RODRAIGUES |
| 29-12-2017                                  | SSTM - INTER DEPARTMENT<br>VOLLEYBALL COMPETITION          | ANANTHA KRISHNAN M.H VINAY THOMAS K.R ROHITH KRISHNA ARUN TOMY ANANDAPADMANABHAN VISHNU SUDARSAN                                                                                                                                      |
| 28-12-2017                                  | SSTM - INTER DEPARTMENT TABLE<br>TENNIS COMPETITION(GIRLS) | AALIYA FEROZ ELSA BONITTA PEREIRA KRISHNA GAADHA AATHIRA M NAIR LAKSHMI S                                                                                                                                                             |
| 27-12-2017                                  | SSTM - INTER DEPARTMENT TABLE TENNIS COMPETITION(BOYS)     | JIMITH VARGHESE<br>MOHAMMED AFRIN S                                                                                                                                                                                                   |