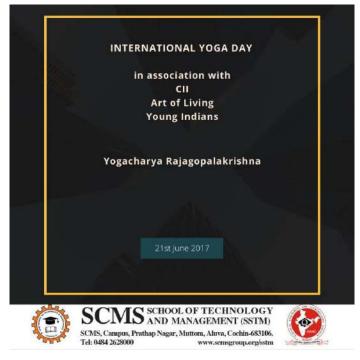

| DATE OF EVENT-<br>ACTIVITY (DD-MM-<br>YYYY) | NAME OF THE EVENT-ACTIVITY                                 | NAME OF THE STUDENT<br>PARTICIPATED                                                                                                                                                                                                   |
|---------------------------------------------|------------------------------------------------------------|---------------------------------------------------------------------------------------------------------------------------------------------------------------------------------------------------------------------------------------|
| 01-11-2014                                  | KERAL <mark>A PIRA</mark> VI                               |                                                                                                                                                                                                                                       |
| 22-01-2018                                  | VARNA 2K18                                                 | - 1                                                                                                                                                                                                                                   |
| 27-02-2018                                  | BUDMIYA, BEST MANAGER                                      | PRAVEETH SHETTY                                                                                                                                                                                                                       |
| 23-02-2018                                  | TROLL IT                                                   | MARTIN JEROME                                                                                                                                                                                                                         |
| 30-12-2017                                  | ALL KERALA INTER DOJO KARATE<br>CHAMPIONSHIP-2018          | AATHIRA M NAIR                                                                                                                                                                                                                        |
| 21-06-2 <mark>017</mark>                    | INTERNATIONAL YOGA DAY -<br>YOGACHARYA RAJAGOPALAKRISHNA   |                                                                                                                                                                                                                                       |
| 31-08-2017                                  | ONAM<br>683106                                             | ONAM SONG JINITHA MERIN MERIN TOMY AMAL RAJ JINCY RACHEL VARGHESE ANJALY ROY SUMAI K ZULFIQUA P HANEEF RANJITHA JOSEPH POOKALAM JINCY SUSMERA ATHIRA T D SETHULAKSHMI DEVIKA ALISHA K THOMAS ARUN RAHUL S SABARINATH AKHIL RODRAIGUES |
| 29-12-2017                                  | SSTM - INTER DEPARTMENT<br>VOLLEYBALL COMPETITION          | ANANTHA KRISHNAN M.H VINAY THOMAS K.R ROHITH KRISHNA ARUN TOMY ANANDAPADMANABHAN VISHNU SUDARSAN                                                                                                                                      |
| 28-12-2017                                  | SSTM - INTER DEPARTMENT TABLE<br>TENNIS COMPETITION(GIRLS) | AALIYA FEROZ ELSA BONITTA PEREIRA KRISHNA GAADHA AATHIRA M NAIR LAKSHMI S                                                                                                                                                             |
| 27-12-2017                                  | SSTM - INTER DEPARTMENT TABLE TENNIS COMPETITION(BOYS)     | JIMITH VARGHESE<br>MOHAMMED AFRIN S                                                                                                                                                                                                   |