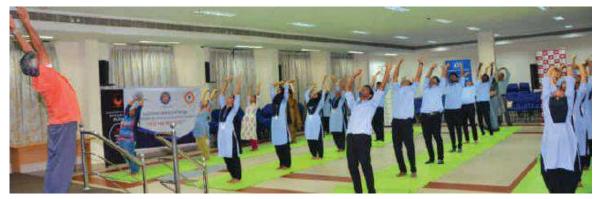

| DATE OF EVENT-<br>ACTIVITY (DD-MM-<br>YYYY) | NAME OF THE EVENT-ACTIVITY                                 | NAME OF THE STUDENT<br>PARTICIPATED                                                                                                                                                                                                   |
|---------------------------------------------|------------------------------------------------------------|---------------------------------------------------------------------------------------------------------------------------------------------------------------------------------------------------------------------------------------|
| 01-11-2014                                  | KERAL <mark>A PIRA</mark> VI                               |                                                                                                                                                                                                                                       |
| 22-01-2018                                  | VARNA 2K18                                                 | - 1                                                                                                                                                                                                                                   |
| 27-02-2018                                  | BUDMIYA, BEST MANAGER                                      | PRAVEETH SHETTY                                                                                                                                                                                                                       |
| 23-02-2018                                  | TROLL IT                                                   | MARTIN JEROME                                                                                                                                                                                                                         |
| 30-12-2017                                  | ALL KERALA INTER DOJO KARATE<br>CHAMPIONSHIP-2018          | AATHIRA M NAIR                                                                                                                                                                                                                        |
| 21-06-2 <mark>017</mark>                    | INTERNATIONAL YOGA DAY -<br>YOGACHARYA RAJAGOPALAKRISHNA   |                                                                                                                                                                                                                                       |
| 31-08-2017                                  | ONAM<br>683106                                             | ONAM SONG JINITHA MERIN MERIN TOMY AMAL RAJ JINCY RACHEL VARGHESE ANJALY ROY SUMAI K ZULFIQUA P HANEEF RANJITHA JOSEPH POOKALAM JINCY SUSMERA ATHIRA T D SETHULAKSHMI DEVIKA ALISHA K THOMAS ARUN RAHUL S SABARINATH AKHIL RODRAIGUES |
| 29-12-2017                                  | SSTM - INTER DEPARTMENT<br>VOLLEYBALL COMPETITION          | ANANTHA KRISHNAN M.H VINAY THOMAS K.R ROHITH KRISHNA ARUN TOMY ANANDAPADMANABHAN VISHNU SUDARSAN                                                                                                                                      |
| 28-12-2017                                  | SSTM - INTER DEPARTMENT TABLE<br>TENNIS COMPETITION(GIRLS) | AALIYA FEROZ ELSA BONITTA PEREIRA KRISHNA GAADHA AATHIRA M NAIR LAKSHMI S                                                                                                                                                             |
| 27-12-2017                                  | SSTM - INTER DEPARTMENT TABLE TENNIS COMPETITION(BOYS)     | JIMITH VARGHESE<br>MOHAMMED AFRIN S                                                                                                                                                                                                   |