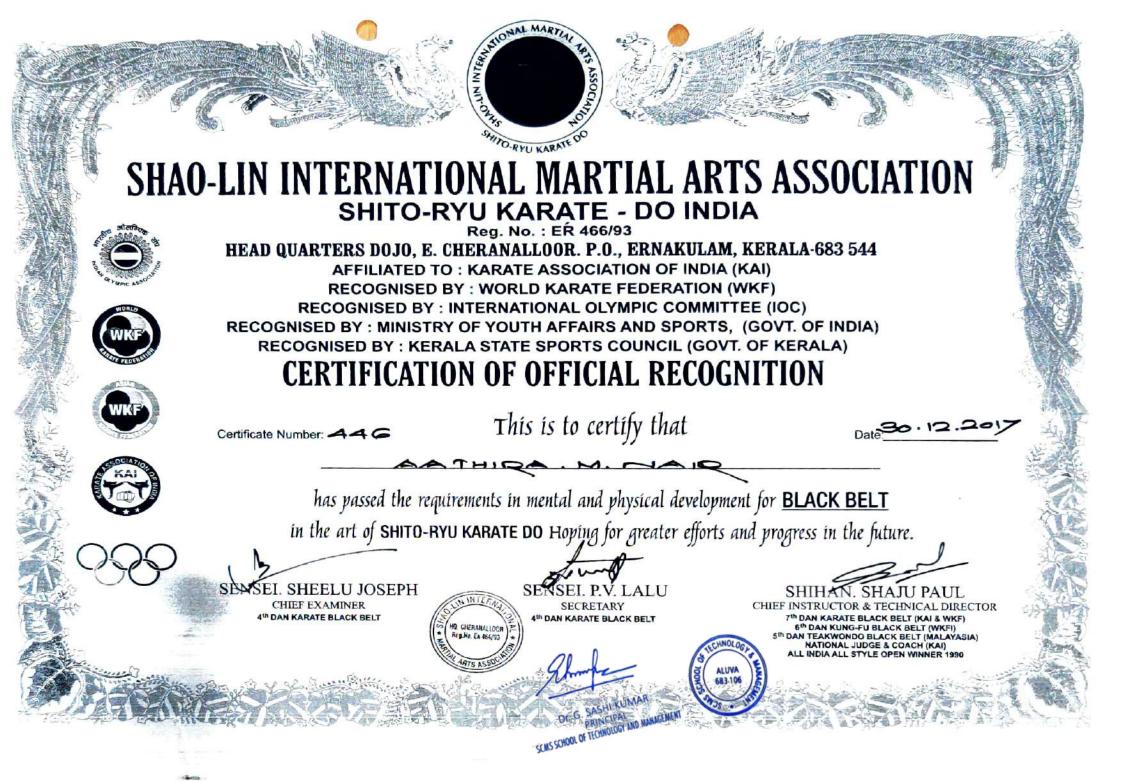

| DATE OF EVENT-<br>ACTIVITY (DD-MM-<br>YYYY) | NAME OF THE EVENT-ACTIVITY                                 | NAME OF THE STUDENT<br>PARTICIPATED                                                                                                                                                                                                   |
|---------------------------------------------|------------------------------------------------------------|---------------------------------------------------------------------------------------------------------------------------------------------------------------------------------------------------------------------------------------|
| 01-11-2014                                  | KERAL <mark>A PIRA</mark> VI                               |                                                                                                                                                                                                                                       |
| 22-01-2018                                  | VARNA 2K18                                                 | - 1                                                                                                                                                                                                                                   |
| 27-02-2018                                  | BUDMIYA, BEST MANAGER                                      | PRAVEETH SHETTY                                                                                                                                                                                                                       |
| 23-02-2018                                  | TROLL IT                                                   | MARTIN JEROME                                                                                                                                                                                                                         |
| 30-12-2017                                  | ALL KERALA INTER DOJO KARATE<br>CHAMPIONSHIP-2018          | AATHIRA M NAIR                                                                                                                                                                                                                        |
| 21-06-2 <mark>017</mark>                    | INTERNATIONAL YOGA DAY -<br>YOGACHARYA RAJAGOPALAKRISHNA   |                                                                                                                                                                                                                                       |
| 31-08-2017                                  | ONAM<br>683106                                             | ONAM SONG JINITHA MERIN MERIN TOMY AMAL RAJ JINCY RACHEL VARGHESE ANJALY ROY SUMAI K ZULFIQUA P HANEEF RANJITHA JOSEPH POOKALAM JINCY SUSMERA ATHIRA T D SETHULAKSHMI DEVIKA ALISHA K THOMAS ARUN RAHUL S SABARINATH AKHIL RODRAIGUES |
| 29-12-2017                                  | SSTM - INTER DEPARTMENT<br>VOLLEYBALL COMPETITION          | ANANTHA KRISHNAN M.H VINAY THOMAS K.R ROHITH KRISHNA ARUN TOMY ANANDAPADMANABHAN VISHNU SUDARSAN                                                                                                                                      |
| 28-12-2017                                  | SSTM - INTER DEPARTMENT TABLE<br>TENNIS COMPETITION(GIRLS) | AALIYA FEROZ ELSA BONITTA PEREIRA KRISHNA GAADHA AATHIRA M NAIR LAKSHMI S                                                                                                                                                             |
| 27-12-2017                                  | SSTM - INTER DEPARTMENT TABLE TENNIS COMPETITION(BOYS)     | JIMITH VARGHESE<br>MOHAMMED AFRIN S                                                                                                                                                                                                   |