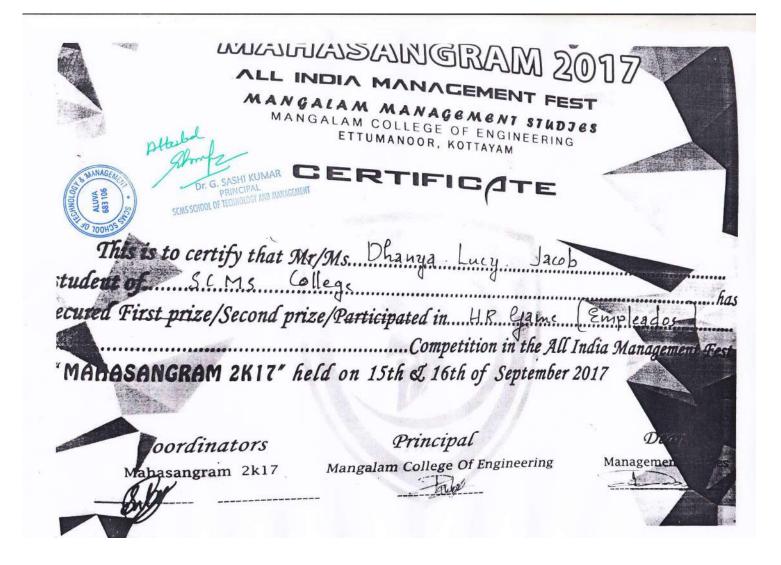

r. G. SASHI KUMAR
PRINCIPAL
SCINS SCHOOL OF TECHNOLOGY AND MAMAGEMENT

#### **DEPARTMENT OF COMMERCE**

#### **Sports Club**

#### **Inter Departmental 1500 mts Competition (GIRLS)**

| Sl. No. | Class No. | Name of the Student        |
|---------|-----------|----------------------------|
| 1       | FBT-323   | AASHNA ANNS DCOTHA         |
| 2       | FBT-333   | GAYATHRY AJITH             |
| 3       | FBT-335   | FATHIMATH MUFEEDA MOHAMMED |
| 4       | FBT-340   | ANAITHA NAZEER P.          |
| 5       | FBT-344   | FATHIMA NAUREEN            |

Dr. G. SASHI KUMAR
PRINCIPAL
PRINCIPAL
SCHOOL OF TECHNOLOGY AND MANAGEMENT

#### **DEPARTMENT OF COMMERCE**

**Sports Club** 

**Inter Departmental 1500 mts Competition (GIRLS)** 



(Date: 12/12/2017, Place: FACT College Ground, Kalamassery)









Dr. G. SASHI KUMAR
PRINCIPAL
SCHOOL OF TECHNOLOGY AND MANAGEMENT

| This is to certify that Mr/Mrs. MARTINI JEROME                                   |
|----------------------------------------------------------------------------------|
| f 5CMS COLLEGE                                                                   |
| ecured FIRST in TROLL IT conducted as part                                       |
| of the Inter Collegiate Arts Fest Meshuggah 18 at St.Paul's College, Kalamassery |
| on 22nd and 23rd of February 2018                                                |

Principal



Manager

Siparist Mage C6 Chairman



### MES COLLEGE FOR ADVANCED STUDIES

**EDATHALA NORTH P.O., ALUVA** 

(Affiliated to Mahatma Gandhi University & Recognized by Govt. of Kerala)



Commerce and Man