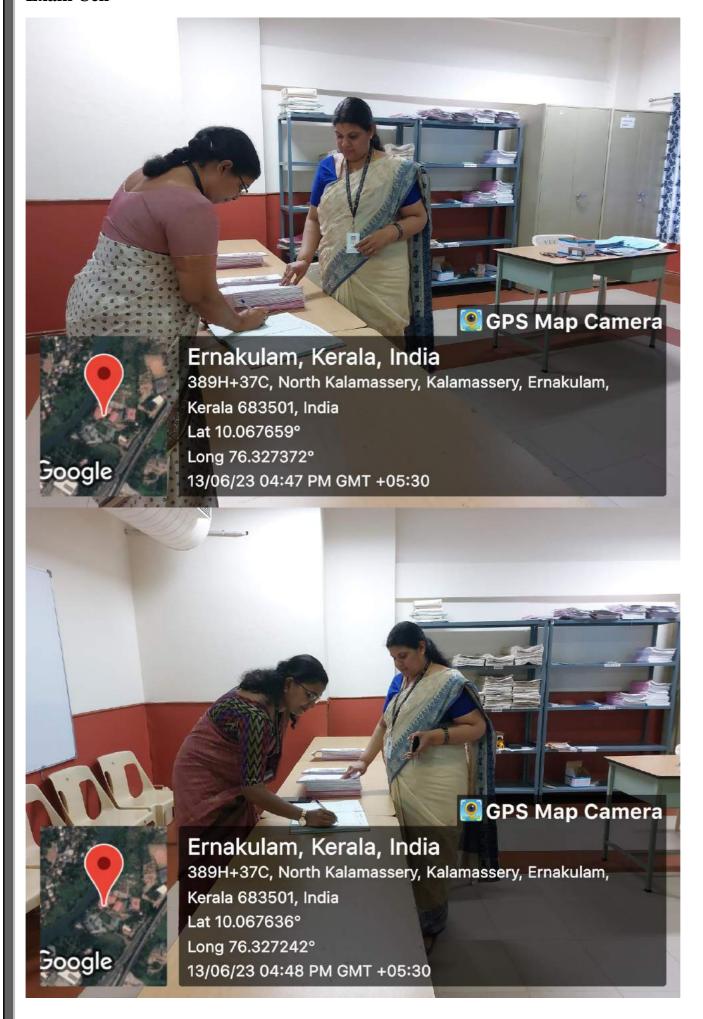

#### SCMS SCHOOL OF TECHNOLOGY AND MANAGEMENT (SSTM)

SCMS Campus, Prathap Nagar, Muttom, Aluva, COCHIN- 683 106. KERALA

#### CRITERIA 4

#### INFRASTRUCTURE AND LEARNING RESOURCES

4.1.1 Photographs of Facilities

Submitted to

THE NATIONAL ASSESSMENT AND ACCREDITATION COUNCIL (NAAC)

## Campus





#### **Seminar Hall**



# Computer Lab



# Molecular Biology Lab



# Basketball court



# Open auditorium





## Library





# **Central Library**





## Principal's Cabin



# Counselling Centre



#### **Exam Cell**



#### Canteen



#### **Hostel and Guest Rooms**



## Lift







#### ATM







## Gymnasium



## First-Aid room



## Dining Area



# **Bio-metric** device



## **Bio-gas plant**



## Motor-room



#### Sanitary napkin wending machine



#### **Classrooms & other facilities**

#### **Smart Classroom**















































# **CLASS ROOM -01**