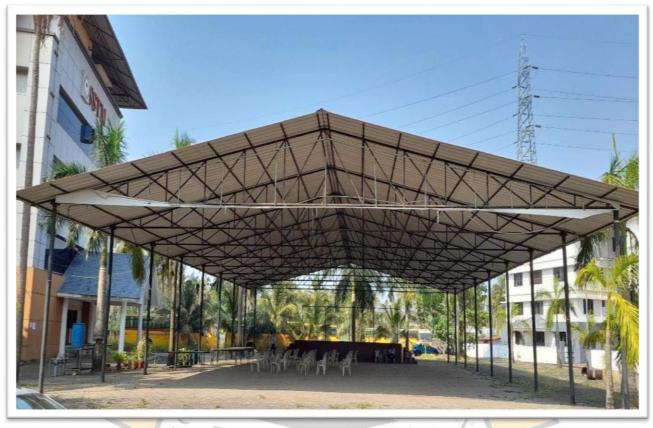

#### SCMS SCHOOL OF TECHNOLOGY AND MANAGEMENT (SSTM)

SCMS Campus, Prathap Nagar, Muttom, Aluva, COCHIN- 683 106. KERALA

#### CRITERIA 4

#### INFRASTRUCTURE AND LEARNING RESOURCES

4.1.1 Photographs of Facilities

Submitted to

THE NATIONAL ASSESSMENT AND ACCREDITATION COUNCIL (NAAC)

## Campus





#### **Seminar Hall**



# Computer Lab



# Molecular Biology Lab



# Basketball court



# Open auditorium





## Library





# **Central Library**





## Principal's Cabin



# Counselling Centre



#### **Exam Cell**



#### Canteen



#### **Hostel and Guest Rooms**



## Lift







#### ATM







## Gymnasium



## First-Aid room



## Dining Area



# **Bio-metric** device



## **Bio-gas plant**



## Motor-room



#### Sanitary napkin wending machine



#### **Classrooms & other facilities**

#### **Smart Classroom**















































# **CLASS ROOM -01**