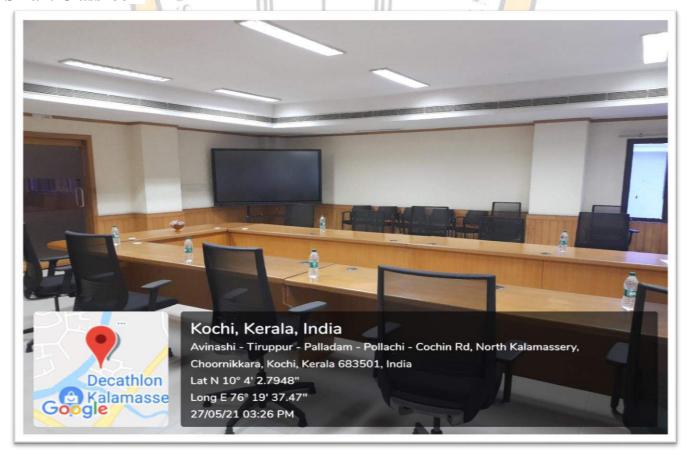

ENT (SSTM)

SCMS Campus, Prathap Nagar, Muttom, Aluva, COCHIN- 683 106. KERALA

#### CRITERIA 4

#### INFRASTRUCTURE AND LEARNING RESOURCES

4.1.1 Photographs of Facilities

Submitted to

THE NATIONAL ASSESSMENT AND ACCREDITATION COUNCIL (NAAC)

## Campus





#### **Seminar Hall**



# Computer Lab



# Molecular Biology Lab



# Basketball court



# Open auditorium





## Library





# **Central Library**





## Principal's Cabin



# Counselling Centre



#### **Exam Cell**



#### Canteen



#### **Hostel and Guest Rooms**



## Lift







#### ATM







## Gymnasium



## First-Aid room



## Dining Area



# **Bio-metric** device



## **Bio-gas plant**



## Motor-room



#### Sanitary napkin wending machine



#### **Classrooms & other facilities**

#### **Smart Classroom**















































# **CLASS ROOM -01**