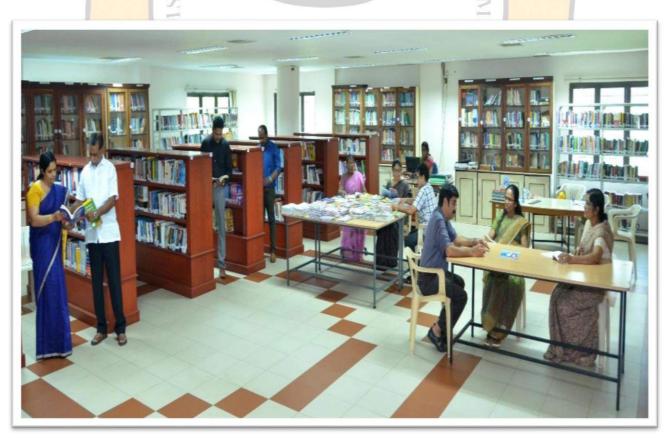

#### SCMS SCHOOL OF TECHNOLOGY AND MANAGEMENT (SSTM)

SCMS Campus, Prathap Nagar, Muttom, Aluva, COCHIN- 683 106. KERALA

#### CRITERIA 4

#### INFRASTRUCTURE AND LEARNING RESOURCES

4.1.1 Photographs of Facilities

Submitted to

THE NATIONAL ASSESSMENT AND ACCREDITATION COUNCIL (NAAC)

## Campus





#### **Seminar Hall**



# Computer Lab



# Molecular Biology Lab



# Basketball court



# Open auditorium





## Library





# **Central Library**





## Principal's Cabin



# Counselling Centre



#### **Exam Cell**



#### Canteen



#### **Hostel and Guest Rooms**



## Lift







#### ATM







## Gymnasium



## First-Aid room



## Dining Area



# **Bio-metric** device



## **Bio-gas plant**



## Motor-room



#### Sanitary napkin wending machine



#### **Classrooms & other facilities**

#### **Smart Classroom**















































# **CLASS ROOM -01**