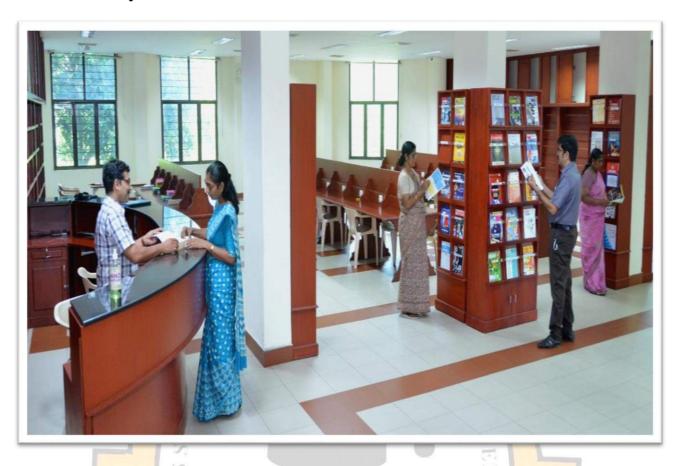

#### SCMS SCHOOL OF TECHNOLOGY AND MANAGEMENT (SSTM)

SCMS Campus, Prathap Nagar, Muttom, Aluva, COCHIN- 683 106. KERALA

#### CRITERIA 4

#### INFRASTRUCTURE AND LEARNING RESOURCES

4.1.1 Photographs of Facilities

Submitted to

THE NATIONAL ASSESSMENT AND ACCREDITATION COUNCIL (NAAC)

## Campus





#### **Seminar Hall**



# Computer Lab



# Molecular Biology Lab



# Basketball court



# Open auditorium





## Library





# **Central Library**





## Principal's Cabin



# Counselling Centre



#### **Exam Cell**



#### Canteen



#### **Hostel and Guest Rooms**



## Lift







#### ATM







## Gymnasium



## First-Aid room



## Dining Area



# **Bio-metric** device



## **Bio-gas plant**



## Motor-room



#### Sanitary napkin wending machine



#### **Classrooms & other facilities**

#### **Smart Classroom**















































# **CLASS ROOM -01**