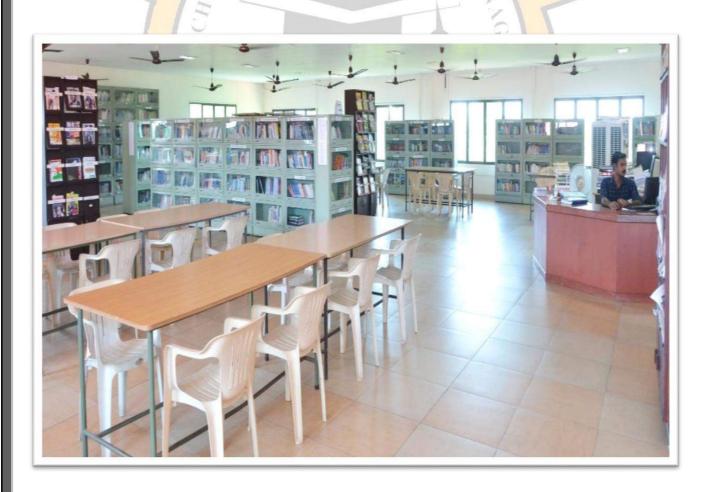

#### SCMS SCHOOL OF TECHNOLOGY AND MANAGEMENT (SSTM)

SCMS Campus, Prathap Nagar, Muttom, Aluva, COCHIN- 683 106. KERALA

#### CRITERIA 4

#### INFRASTRUCTURE AND LEARNING RESOURCES

4.1.1 Photographs of Facilities

Submitted to

THE NATIONAL ASSESSMENT AND ACCREDITATION COUNCIL (NAAC)

## Campus





#### **Seminar Hall**



# Computer Lab



# Molecular Biology Lab



# Basketball court



# Open auditorium





## Library





# **Central Library**





## Principal's Cabin



# Counselling Centre



#### **Exam Cell**



#### Canteen



#### **Hostel and Guest Rooms**



## Lift







#### ATM







## Gymnasium



## First-Aid room



## Dining Area



# **Bio-metric** device



## **Bio-gas plant**



## Motor-room



#### Sanitary napkin wending machine



#### **Classrooms & other facilities**

#### **Smart Classroom**















































# **CLASS ROOM -01**