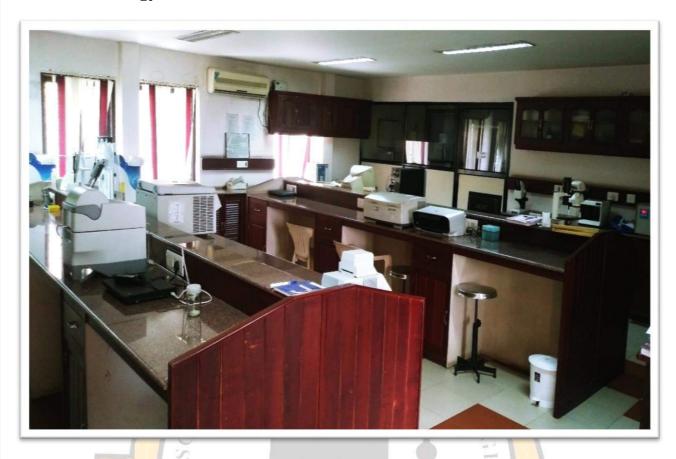

#### SCMS SCHOOL OF TECHNOLOGY AND MANAGEMENT (SSTM)

SCMS Campus, Prathap Nagar, Muttom, Aluva, COCHIN- 683 106. KERALA

#### CRITERIA 4

#### INFRASTRUCTURE AND LEARNING RESOURCES

4.1.1 Photographs of Facilities

Submitted to

THE NATIONAL ASSESSMENT AND ACCREDITATION COUNCIL (NAAC)

## Campus





#### **Seminar Hall**



# Computer Lab



# Molecular Biology Lab



# Basketball court



# Open auditorium





## Library





# **Central Library**





## Principal's Cabin



# Counselling Centre



#### **Exam Cell**



#### Canteen



#### **Hostel and Guest Rooms**



## Lift







#### ATM







## Gymnasium



## First-Aid room



## Dining Area



# **Bio-metric** device



## **Bio-gas plant**



## Motor-room



#### Sanitary napkin wending machine



#### **Classrooms & other facilities**

#### **Smart Classroom**















































# **CLASS ROOM -01**