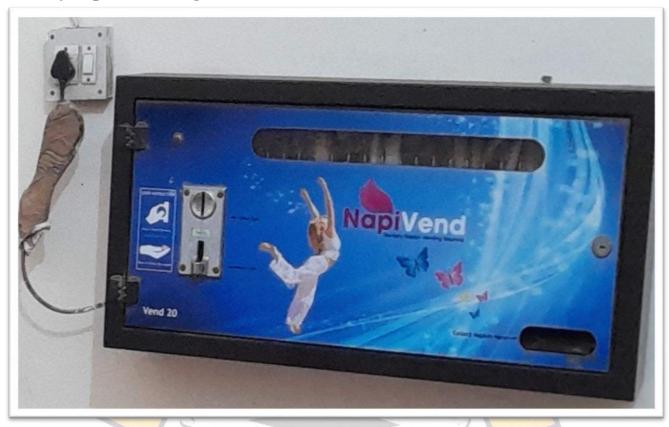

#### SCMS SCHOOL OF TECHNOLOGY AND MANAGEMENT (SSTM)

SCMS Campus, Prathap Nagar, Muttom, Aluva, COCHIN- 683 106. KERALA

#### CRITERIA 4

#### INFRASTRUCTURE AND LEARNING RESOURCES

4.1.1 Photographs of Facilities

Submitted to

THE NATIONAL ASSESSMENT AND ACCREDITATION COUNCIL (NAAC)

## Campus





#### **Seminar Hall**



# Computer Lab



# Molecular Biology Lab



# Basketball court



# Open auditorium





## Library





# **Central Library**





## Principal's Cabin



# Counselling Centre



#### **Exam Cell**



#### Canteen



#### **Hostel and Guest Rooms**



## Lift







#### ATM







## Gymnasium



## First-Aid room



## Dining Area



# **Bio-metric** device



## **Bio-gas plant**



## Motor-room



#### Sanitary napkin wending machine



#### **Classrooms & other facilities**

#### **Smart Classroom**















































# **CLASS ROOM -01**