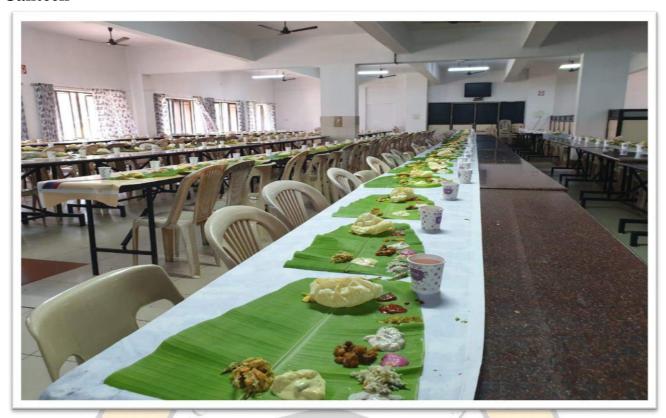

#### SCMS SCHOOL OF TECHNOLOGY AND MANAGEMENT (SSTM)

SCMS Campus, Prathap Nagar, Muttom, Aluva, COCHIN- 683 106. KERALA

#### CRITERIA 4

#### INFRASTRUCTURE AND LEARNING RESOURCES

4.1.1 Photographs of Facilities

Submitted to

THE NATIONAL ASSESSMENT AND ACCREDITATION COUNCIL (NAAC)

## Campus





#### **Seminar Hall**



# Computer Lab



# Molecular Biology Lab



# Basketball court



# Open auditorium





## Library





# **Central Library**





## Principal's Cabin



# Counselling Centre



#### **Exam Cell**



#### Canteen



#### **Hostel and Guest Rooms**



## Lift







#### ATM







## Gymnasium



## First-Aid room



## Dining Area



# **Bio-metric** device



## **Bio-gas plant**



## Motor-room



#### Sanitary napkin wending machine



#### **Classrooms & other facilities**

#### **Smart Classroom**















































# **CLASS ROOM -01**