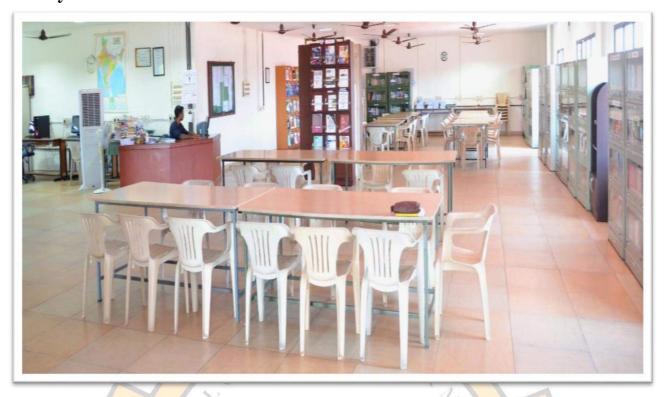

#### SCMS SCHOOL OF TECHNOLOGY AND MANAGEMENT (SSTM)

SCMS Campus, Prathap Nagar, Muttom, Aluva, COCHIN- 683 106. KERALA

#### CRITERIA 4

#### INFRASTRUCTURE AND LEARNING RESOURCES

4.1.1 Photographs of Facilities

Submitted to

THE NATIONAL ASSESSMENT AND ACCREDITATION COUNCIL (NAAC)

## Campus





#### **Seminar Hall**



# Computer Lab



# Molecular Biology Lab



# Basketball court



# Open auditorium





## Library





# **Central Library**





## Principal's Cabin



# Counselling Centre



#### **Exam Cell**



#### Canteen



#### **Hostel and Guest Rooms**



## Lift







#### ATM







## Gymnasium



## First-Aid room



## Dining Area



# **Bio-metric** device



## **Bio-gas plant**



## Motor-room



#### Sanitary napkin wending machine



#### **Classrooms & other facilities**

#### **Smart Classroom**















































# **CLASS ROOM -01**