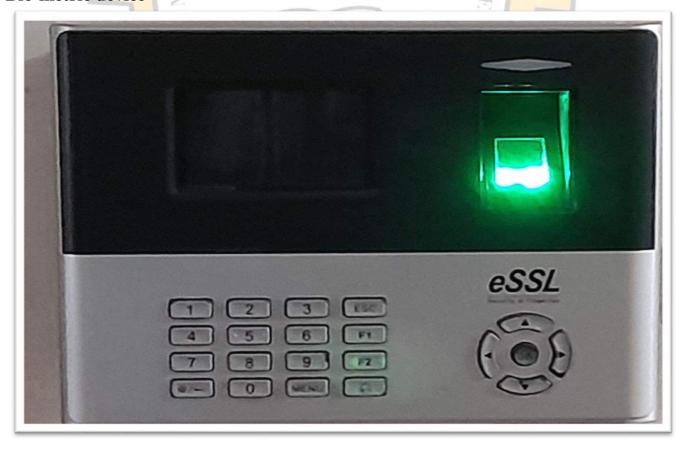

#### SCMS SCHOOL OF TECHNOLOGY AND MANAGEMENT (SSTM)

SCMS Campus, Prathap Nagar, Muttom, Aluva, COCHIN- 683 106. KERALA

#### CRITERIA 4

#### INFRASTRUCTURE AND LEARNING RESOURCES

4.1.1 Photographs of Facilities

Submitted to

THE NATIONAL ASSESSMENT AND ACCREDITATION COUNCIL (NAAC)

## Campus





#### **Seminar Hall**



# Computer Lab



# Molecular Biology Lab



# Basketball court



# Open auditorium





## Library





# **Central Library**





## Principal's Cabin



# Counselling Centre



#### **Exam Cell**



#### Canteen



#### **Hostel and Guest Rooms**



## Lift







#### ATM







## Gymnasium



## First-Aid room



## Dining Area



# **Bio-metric** device



## **Bio-gas plant**



## Motor-room



#### Sanitary napkin wending machine



#### **Classrooms & other facilities**

#### **Smart Classroom**















































# **CLASS ROOM -01**