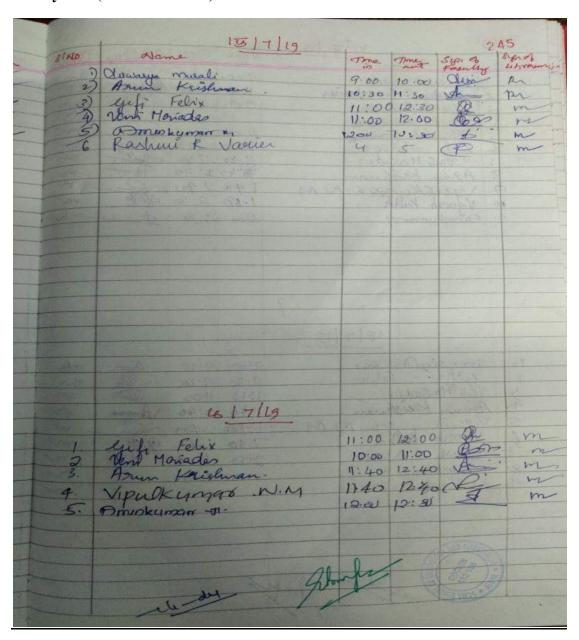

|             |     |          |       |                    |
| 155                                                  |             | 10  |          |       |                    |

For Allied Publishers S

# **Online Resource Links**

EBSCO- search.ebscohost.com
Username :scms2018 - Password scms@2018

DELNET- <u>delnet.in</u> Username :krscmscsb -password5646

J GATE -https://jgateplus.com/search/index/

Username :scmssetuser Password : scmssetuser824204669

IEEE -<u>ieee.org</u> Username :bf492FsRPassword : yA0IV0mI

# **Library Usage Details**



SCMS Campus, Prathap Nagar, Muttom, Aluva, COCHIN- 683 106. KERALA

Copies of register of library recording the visits of students and teachers for 15, 16, 17, 18, 19 July 2019(MBA/Bcom/BA)





| 2<br>3<br>4<br>5<br>6<br>1.<br>8.<br>9 | Mane  Name  Name  Name  Name  Nami R Varier  Or Dular SS  Dr. Rg emel B  Sinder Monday  Your Horister  Arun Krighnan.  Vignesh Kullik  Barrakuraan | 11.00<br>12.00<br>11.15<br>11.15<br>11.40<br>1.40<br>1.50 | 12:30 | Los Comments | Supra Comments of the Comments |
|----------------------------------------|----------------------------------------------------------------------------------------------------------------------------------------------------|-----------------------------------------------------------|-------|--------------|----------------------------------------------------------------------------------------------------------------------------------------------------------------------------------------------------------------------