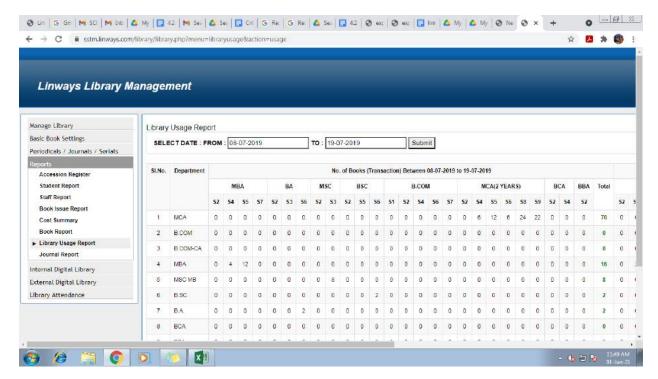

| 1.30          |                | 1,6,       |
| 3/6/19    | Mr. Raniut         | Cachey         | 2.06          | 1.45           |            |
| 17,11     | MALAVIKA           | 110            | 2:30          | 4.00           | 9          |
| 01/08/19  | DR. SALINI BHOSKAR | ',             |               | 355 (6)        | .00        |
| ( )       | Do. Sugma          | 1/             | 12.00         | 9145-<br>12:30 | Air        |
| n h       | Mr. Shiry Deple    | 2              | 12.45         | 1.60           | (1000)     |
| Marin .   | 0 1                |                | 1001          | 7.00           | 10%        |

Dim





SCMS Campus, Prathap Nagar, Muttom, Aluva, COCHIN- 683 106. KERALA

### Screenshots of Library Management system showing number of logins to Library







Dr. G. SASHI KUMAR
PRINCIPAL
SCMS SCHOOL OF TECHNOLOGY AND MANAGEMENT



SCMS Campus, Prathap Nagar, Muttom, Aluva, COCHIN- 683 106. KERALA

Certified E-copy of the ledger for footfalls for 15, 16, 17, 18, 19 July 2019 certified by Librarian and attested by Principal for all the Libraries if operated through Department Libraries.

|      |            |           |           |           |           |    | No        | . of      | Boo       | ks        | (Tra      | nsa       | ctic      | n)        | Bet       | wee       | n 1       | 5-0       | 7-2       | 019       | to 1       | 9-0 | 7-2       | 019       |           |           |           |     |
|------|------------|-----------|-----------|-----------|-----------|----|-----------|-----------|-----------|-----------|-----------