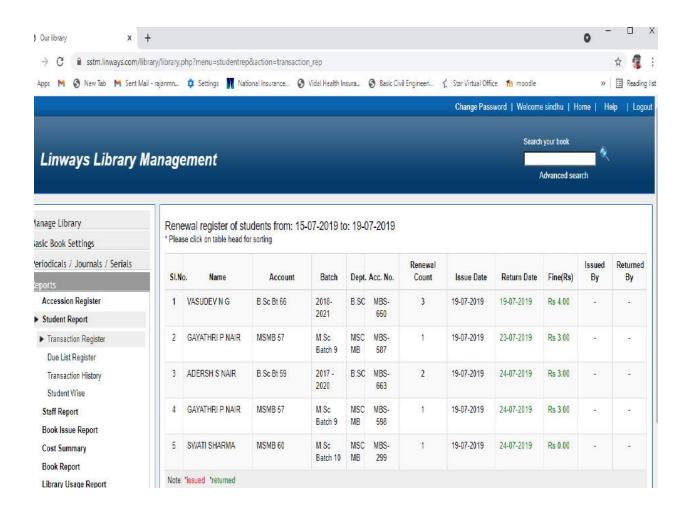

|              | 7/19/2019 | 7/25/2019 | Rs 0.00  | Returned | admin  | admin |
| 35 |                                | IMCA2<br>4 4 | H<br>6                 |         | MCA-<br>7595 | 7/19/2019 | 7/24/2019 | Rs 0.00  | Returned | admin  | admin |
| 36 |                                | IMCA2<br>5 2 |                        |         | MCA-<br>7583 | 7/19/2019 | 7/24/2019 | Rs 0.00  | Returned | admin  | admin |
| 37 | KRISHNAMOH<br>AN<br>JOSHI      |              | IMCA<br>Batch 4        |         | MCA-<br>7528 | 7/17/2019 | 8/1/2019  | As 40.00 | /        | aduhin | admin |

Dr. G. SASHI KUMAR PRINCIPAL SCMS SCHOOL OF TECHNOLOGY AND MANAGEMENT



SCMS Campus, Prathap Nagar, Muttom, Aluva, COCHIN- 683 106. KERALA

### **Transaction Register of Faculties and Students (Biotech)**







Altes ted.

Dr. G. SASHI KUMAR
PRINCIPAL
SCHS SCHOOL OF TECHNOLOGY AND MANAGEMENT



SCMS Campus, Prathap Nagar, Muttom, Aluva, COCHIN- 683 106. KERALA

| Linways L     | ibrary Man | agement             |                 |                                                    |                                             |            | Search your book Advanced | •    |
|---------------|------------|---------------------|-----------------|----------------------------------------------------|---------------------------------------------|------------|---------------------------|------|
| anage Library |            | Issue register of f | aculty from: 15 | -07-2019 to: 19-07-2                               | 2019                                        |            |