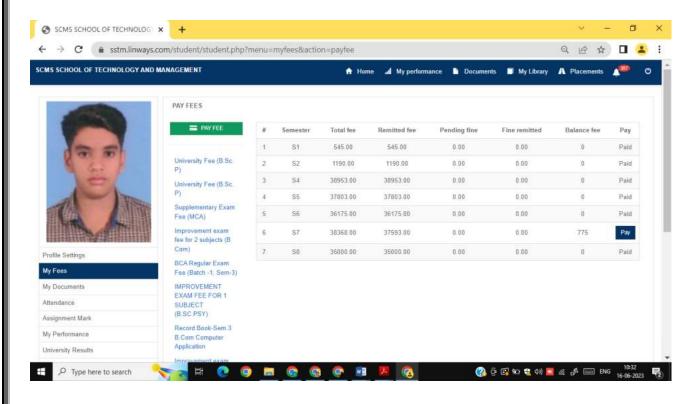

### SCMS SCHOOL OF TECHNOLOGY AND MANAGEMENT (SSTM)

SCMS Campus, Prathap Nagar, Muttom, Aluva, COCHIN- 683 106. KERALA

## **Learning Management System – Linways**



# Login





# **Student Home Page**

#### Calendar



#### **Timetable**



# **Subjects for the Semester**



#### **Attendance Details**



# **Subject Planner**



#### **Course Materials**



## **Assignments Details**



### Exam Timetable - Class tests Scheduled



#### **Student Performance**



# **Digital Library**



# Digital Library – Previous year's question papers



#### **Access to E-Journals**



#### **Book Search**



#### NPTEL



### **Fee Payment**



### Fee Payment - Receipts



### **Fee Payment Status**



## **Communication to Students**



# **Grievance Reporting through LMS**



# **Student Leave Management**



# **Student Leave Application Status**



# **Placement Assistance through LMS**



# **Faculty Homepage**

#### **Course Allotted Details**



### **Faculty Profile**



## **Faculty Profile Updation**



# **Faculty- Weekly Timetable**



**Proposed Subject Plan Report** 



## **Actual Subject Planner Report**



# **Daily Subject Attendance Updation**



#### **Course Materials on LMS**





### **Scheduling Exams**



### **Internal Marks**



## **Faculty Attendance**



## **Student Feedback and Ratings**



# **Faculty Evaluation Results(Feedback)**





### **Applied Leave Details and Status**



# **Digital Li