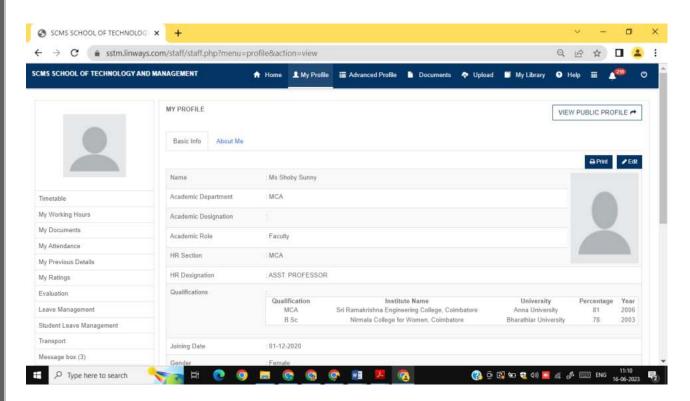

udent Home Page**

#### Calendar



#### **Timetable**



# **Subjects for the Semester**



#### **Attendance Details**



# **Subject Planner**



#### **Course Materials**



## **Assignments Details**



### Exam Timetable - Class tests Scheduled



#### **Student Performance**



# **Digital Library**



# Digital Library – Previous year's question papers



#### **Access to E-Journals**



#### **Book Search**



#### NPTEL



### **Fee Payment**



### Fee Payment - Receipts



### **Fee Payment Status**



## **Communication to Students**



# **Grievance Reporting through LMS**



# **Student Leave Management**



# **Student Leave Application Status**



# **Placement Assistance through LMS**



# **Faculty Homepage**

#### **Course Allotted Details**



### **Faculty Profile**



## **Faculty Profile Updation**



# **Faculty- Weekly Timetable**



**Proposed Subject Plan Report** 



## **Actual Subject Planner Report**



# **Daily Subject Attendance Updation**



#### **Course Materials on LMS**





### **Scheduling Exams**



### **Internal Marks**



## **Faculty Attendance**



## **Student Feedback and Ratings**



# **Faculty Evaluation Results(Feedback)**





### **Applied Leave Details and Status**



# **Digital Library**



Dr. G. SASHI KUMAR
PRINCIPAL
SCMS SCHOOL OF TECHNOLOGY AND MANAGEMENT

TECHNOLOG

683 106