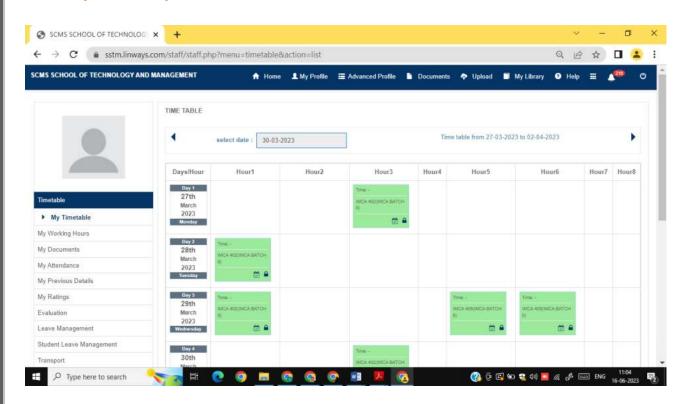

for the Semester**



#### **Attendance Details**



# **Subject Planner**



#### **Course Materials**



## **Assignments Details**



### Exam Timetable - Class tests Scheduled



#### **Student Performance**



# **Digital Library**



# Digital Library – Previous year's question papers



#### **Access to E-Journals**



#### **Book Search**



#### NPTEL



### **Fee Payment**



### Fee Payment - Receipts



### **Fee Payment Status**



## **Communication to Students**



# **Grievance Reporting through LMS**



# **Student Leave Management**



# **Student Leave Application Status**



# **Placement Assistance through LMS**



# **Faculty Homepage**

#### **Course Allotted Details**



### **Faculty Profile**



## **Faculty Profile Updation**



# **Faculty- Weekly Timetable**



**Proposed Subject Plan Report** 



## **Actual Subject Planner Report**



# **Daily Subject Attendance Updation**



#### **Course Materials on LMS**





### **Scheduling Exams**



### **Internal Marks**



## **Faculty Attendance**



## **Student Feedback and Ratings**



# **Faculty Evaluation Results(Feedback)**





### **Applied Leave Details and Status**



# **Digital Library**



Dr. G. SASHI KUMAR
PRINCIPAL
SCMS SCHOOL OF TECHNOLOGY AND MANAGEMENT

TECHNOLOG

683 106