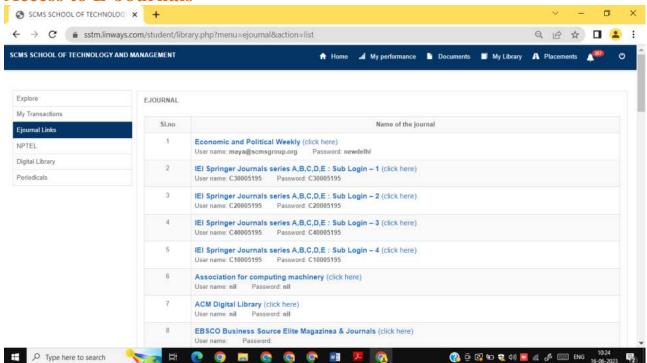

### SCMS SCHOOL OF TECHNOLOGY AND MANAGEMENT (SSTM)

SCMS Campus, Prathap Nagar, Muttom, Aluva, COCHIN- 683 106. KERALA

## **Learning Management System – Linways**



# Login





# **Student Home Page**

#### Calendar



#### **Timetable**



# **Subjects for the Semester**



#### **Attendance Details**



# **Subject Planner**



#### **Course Materials**



## **Assignments Details**



### Exam Timetable - Class tests Scheduled



#### **Student Performance**



# **Digital Library**



# Digital Library – Previous year's question papers



#### **Access to E-Journals**



#### **Book Search**



#### NPTEL



### **Fee Payment**



### Fee Payment - Receipts



### **Fee Payment Status**



## **Communication to Students**



# **Grievance Reporting through LMS**



# **Student Leave Management**



# **Student Leave Application Status**



# **Placement Assistance through LMS**



# **Faculty Homepage**

#### **Course Allotted Details**



### **Faculty Profile**



## **Faculty Profile Updation**



# **Faculty- Weekly Timetable**



**Proposed Subject Plan Report** 



## **Actual Subject Planner Report**



# **Daily Subject Attendance Updation**



#### **Course Materials on LMS**





### **Scheduling Exams**



### **Internal Marks**



## **Faculty Attendance**



## **Student Feedback and Ratings**



# **Faculty Evaluation Results(Feedback)**