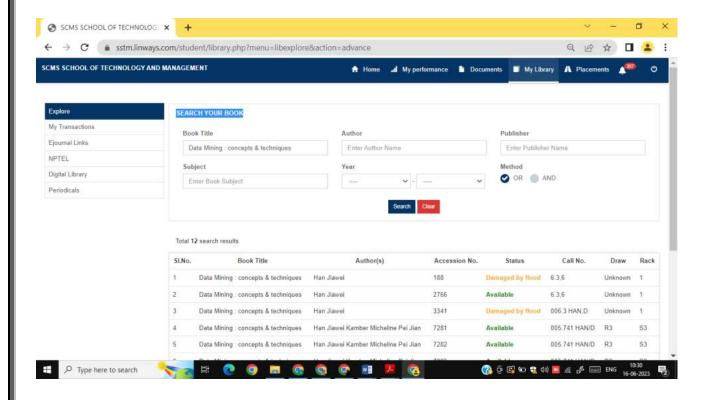

### SCMS SCHOOL OF TECHNOLOGY AND MANAGEMENT (SSTM)

SCMS Campus, Prathap Nagar, Muttom, Aluva, COCHIN- 683 106. KERALA

## **Learning Management System – Linways**



# Login





# **Student Home Page**

#### Calendar



#### **Timetable**



# **Subjects for the Semester**



#### **Attendance Details**



# **Subject Planner**



#### **Course Materials**



## **Assignments Details**



### Exam Timetable - Class tests Scheduled



#### **Student Performance**



# **Digital Library**



# Digital Library – Previous year's question papers



#### **Access to E-Journals**



#### **Book Search**



#### NPTEL



### **Fee Payment**



### Fee Payment - Receipts



### **Fee Payment Status**



## **Communication to Students**



# **Grievance Reporting through LMS**



# **Student Leave Management**



# **Student Leave Application Status**



# **Placement Assistance through LMS**



# **Faculty Homepage**

#### **Course Allotted Details**



### **Faculty Profile**



## **Faculty Profile Updation**



# **Faculty- Weekly Timetable**



**Proposed Subject Plan Report** 



## **Actual Subject Planner Report**



# **Daily Subject Attendance Updation**



#### **Course Materials on LMS**





### **Scheduling Exams**



### **Internal Marks**



## **Faculty Attendance**



## **Student Feedback and Ratings**



# **Faculty Evaluation Results(Feedback)**





### **Applied Leave D