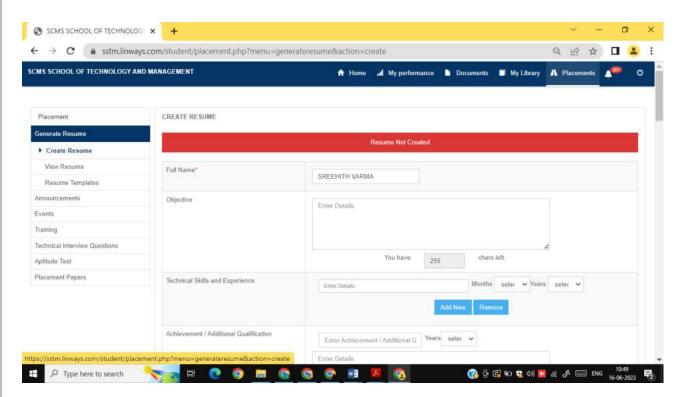

IN- 683 106. KERALA

## **Learning Management System – Linways**



# Login





# **Student Home Page**

#### Calendar



#### **Timetable**



# **Subjects for the Semester**



#### **Attendance Details**



# **Subject Planner**



#### **Course Materials**



## **Assignments Details**



### Exam Timetable - Class tests Scheduled



#### **Student Performance**



# **Digital Library**



# Digital Library – Previous year's question papers



#### **Access to E-Journals**



#### **Book Search**



#### NPTEL



### **Fee Payment**



### Fee Payment - Receipts



### **Fee Payment Status**



## **Communication to Students**



# **Grievance Reporting through LMS**



# **Student Leave Management**



# **Student Leave Application Status**



# **Placement Assistance through LMS**



# **Faculty Homepage**

#### **Course Allotted Details**



### **Faculty Profile**



## **Faculty Profile Updation**



# **Faculty- Weekly Timetable**



**Proposed Subject Plan Report** 



## **Actual Subject Planner Report**



# **Daily Subject Attendance Updation**



#### **Course Materials on LMS**





### **Scheduling Exams**



### **Internal Marks**



## **Faculty Attendance**



## **Student Feedback and Ratings**



# **Faculty Evaluation Results(Feedback)**





### **Applied Leave Details and Status**



# **Digital Library**



Dr. G. SASHI KUMAR
PRINCIPAL
SCMS SCHOOL OF TECHNOLOGY AND MANAGEMENT

TECHNOLOG

683 106