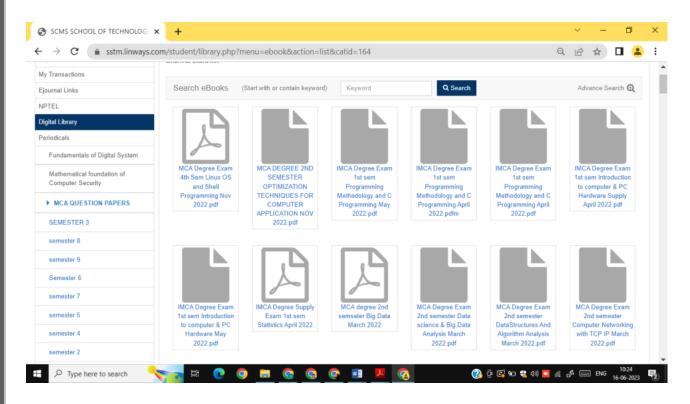

### SCMS SCHOOL OF TECHNOLOGY AND MANAGEMENT (SSTM)

SCMS Campus, Prathap Nagar, Muttom, Aluva, COCHIN- 683 106. KERALA

## **Learning Management System – Linways**



# Login





# **Student Home Page**

#### Calendar



#### **Timetable**



# **Subjects for the Semester**



#### **Attendance Details**



# **Subject Planner**



#### **Course Materials**



## **Assignments Details**



### Exam Timetable - Class tests Scheduled



#### **Student Performance**



# **Digital Library**



# Digital Library – Previous year's question papers



#### **Access to E-Journals**



#### **Book Search**



#### NPTEL



### **Fee Payment**



### Fee Payment - Receipts



### **Fee Payment Status**



## **Communication to Students**



# **Grievance Reporting through LMS**



# **Student Leave Management**



# **Student Leave Application Status**



# **Placement Assistance through LMS**



# **Faculty Homepage**

#### **Course Allotted Details**



### **Faculty Profile**



## **Faculty Profile Updation**



# **Faculty- Weekly Timetable**



**Proposed Subject Plan Report** 



## **Actual Subject Planner Report**



# **Daily Subject Attendance Updation**



#### **Course Materials on LMS**





### **Scheduling Exams**



### **Internal Marks**



## **Faculty Attendance**



## **Student Feedback and Ratings**



# **Faculty