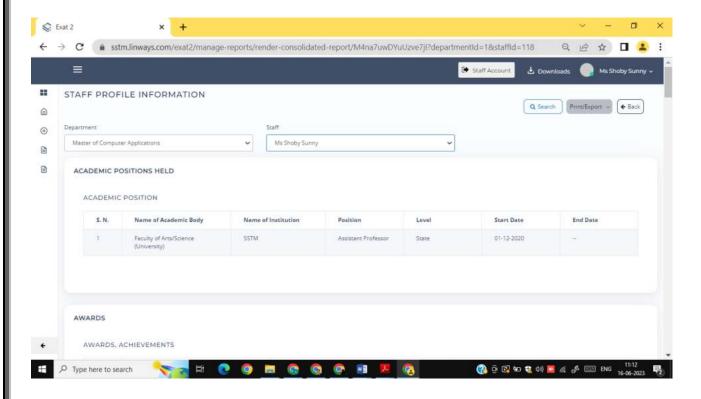

#### **Timetable**



# **Subjects for the Semester**



#### **Attendance Details**



# **Subject Planner**



#### **Course Materials**



## **Assignments Details**



### Exam Timetable - Class tests Scheduled



#### **Student Performance**



# **Digital Library**



# Digital Library – Previous year's question papers



#### **Access to E-Journals**



#### **Book Search**



#### NPTEL



### **Fee Payment**



### Fee Payment - Receipts



### **Fee Payment Status**



## **Communication to Students**



# **Grievance Reporting through LMS**



# **Student Leave Management**



# **Student Leave Application Status**



# **Placement Assistance through LMS**



# **Faculty Homepage**

#### **Course Allotted Details**



### **Faculty Profile**



## **Faculty Profile Updation**



# **Faculty- Weekly Timetable**



**Proposed Subject Plan Report** 



## **Actual Subject Planner Report**



# **Daily Subject Attendance Updation**



#### **Course Materials on LMS**





### **Scheduling Exams**



### **Internal Marks**



## **Faculty Attendance**



## **Student Feedback and Ratings**



# **Faculty Evaluation Results(Feedback)**





### **Applied Leave Details and Status**



# **Digital Library**



Dr. G. SASHI KUMAR
PRINCIPAL
SCMS SCHOOL OF TECHNOLOGY AND MANAGEMENT

TECHNOLOG

683 106