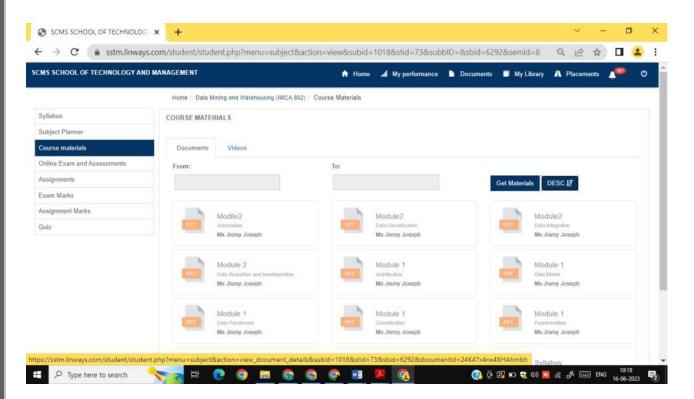

### SCMS SCHOOL OF TECHNOLOGY AND MANAGEMENT (SSTM)

SCMS Campus, Prathap Nagar, Muttom, Aluva, COCHIN- 683 106. KERALA

## **Learning Management System – Linways**



# Login





# **Student Home Page**

#### Calendar



#### **Timetable**



# **Subjects for the Semester**



#### **Attendance Details**



# **Subject Planner**



#### **Course Materials**



## **Assignments Details**



### Exam Timetable - Class tests Scheduled



#### **Student Performance**



# **Digital Library**



# Digital Library – Previous year's question papers



#### **Access to E-Journals**



#### **Book Search**



#### NPTEL



### **Fee Payment**



### Fee Payment - Receipts



### **Fee Payment Status**



## **Communication to Students**



# **Grievance Reporting through LMS**



# **Student Leave Management**



# **Student Leave Application Status**



# **Placement Assistance through LMS**



# **Faculty Homepage**

#### **Course Allotted Details**



### **Faculty Profile**



## **Faculty Profile Updation**



# **Faculty- Weekly Timetable**



**Proposed Subject Plan Report** 



## **Actual Subject Planner Report**



# **Daily Subject Attendanc