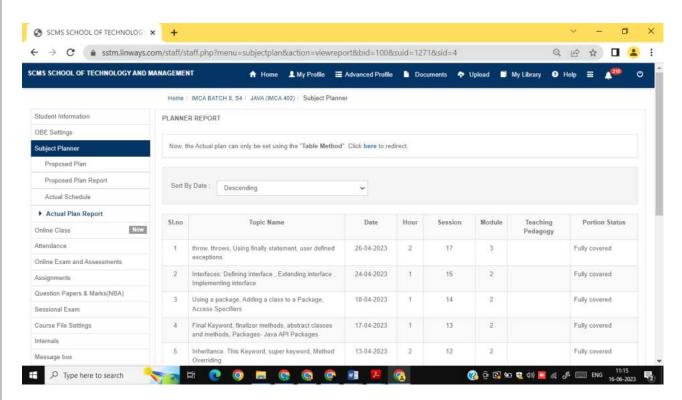

#### **Course Materials**



## **Assignments Details**



### Exam Timetable - Class tests Scheduled



#### **Student Performance**



# **Digital Library**



# Digital Library – Previous year's question papers



#### **Access to E-Journals**



#### **Book Search**



#### NPTEL



### **Fee Payment**



### Fee Payment - Receipts



### **Fee Payment Status**



## **Communication to Students**



# **Grievance Reporting through LMS**



# **Student Leave Management**



# **Student Leave Application Status**



# **Placement Assistance through LMS**



# **Faculty Homepage**

#### **Course Allotted Details**



### **Faculty Profile**



## **Faculty Profile Updation**



# **Faculty- Weekly Timetable**



**Proposed Subject Plan Report** 



## **Actual Subject Planner Report**



# **Daily Subject Attendance Updation**



#### **Course Materials on LMS**





### **Scheduling Exams**



### **Internal Marks**



## **Faculty Attendance**



## **Student Feedback and Ratings**



# **Faculty Evaluation Results(Feedback)**





### **Applied Leave Details and Status**



# **Digital Library**



Dr. G. SASHI KUMAR
PRINCIPAL
SCMS SCHOOL OF TECHNOLOGY AND MANAGEMENT

TECHNOLOG

683 106