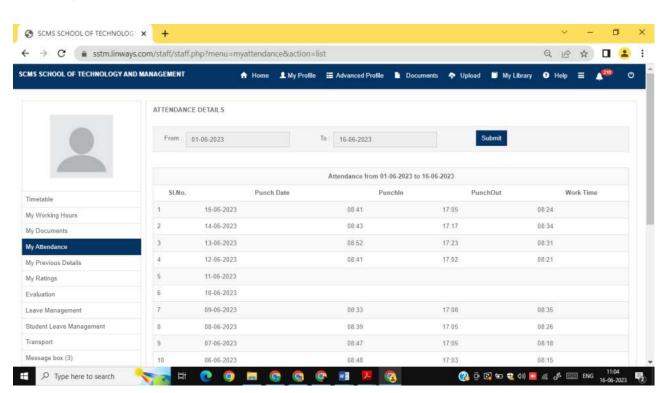

# Digital Library – Previous year's question papers



#### **Access to E-Journals**



#### **Book Search**



#### NPTEL



### **Fee Payment**



### Fee Payment - Receipts



### **Fee Payment Status**



## **Communication to Students**



# **Grievance Reporting through LMS**



# **Student Leave Management**



# **Student Leave Application Status**



# **Placement Assistance through LMS**



# **Faculty Homepage**

#### **Course Allotted Details**



### **Faculty Profile**



## **Faculty Profile Updation**



# **Faculty- Weekly Timetable**



**Proposed Subject Plan Report** 



## **Actual Subject Planner Report**



# **Daily Subject Attendance Updation**



#### **Course Materials on LMS**





### **Scheduling Exams**



### **Internal Marks**



## **Faculty Attendance**



## **Student Feedback and Ratings**



# **Faculty Evaluation Results(Feedback)**





### **Applied Leave Details and Status**



# **Digital Library**



Dr. G. SASHI KUMAR
PRINCIPAL
SCMS SCHOOL OF TECHNOLOGY AND MANAGEMENT

TECHNOLOG

683 106