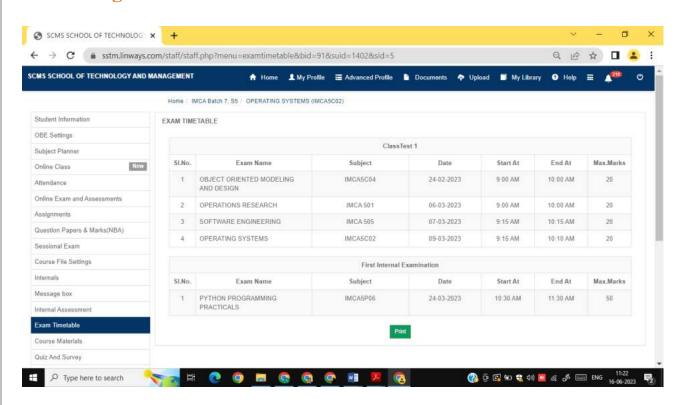

## **Student Performance**



# **Digital Library**



# Digital Library – Previous year's question papers



#### **Access to E-Journals**



#### **Book Search**



#### NPTEL



### **Fee Payment**



### Fee Payment - Receipts



### **Fee Payment Status**



## **Communication to Students**



# **Grievance Reporting through LMS**



# **Student Leave Management**



# **Student Leave Application Status**



# **Placement Assistance through LMS**



# **Faculty Homepage**

#### **Course Allotted Details**



### **Faculty Profile**



## **Faculty Profile Updation**



# **Faculty- Weekly Timetable**



**Proposed Subject Plan Report** 



## **Actual Subject Planner Report**



# **Daily Subject Attendance Updation**



#### **Course Materials on LMS**





### **Scheduling Exams**



### **Internal Marks**



## **Faculty Attendance**



## **Student Feedback and Ratings**



# **Faculty Evaluation Results(Feedback)**





### **Applied Leave Details and Status**



# **Digital Library**



Dr. G. SASHI KUMAR
PRINCIPAL
SCMS SCHOOL OF TECHNOLOGY AND MANAGEMENT

TECHNOLOG

683 106