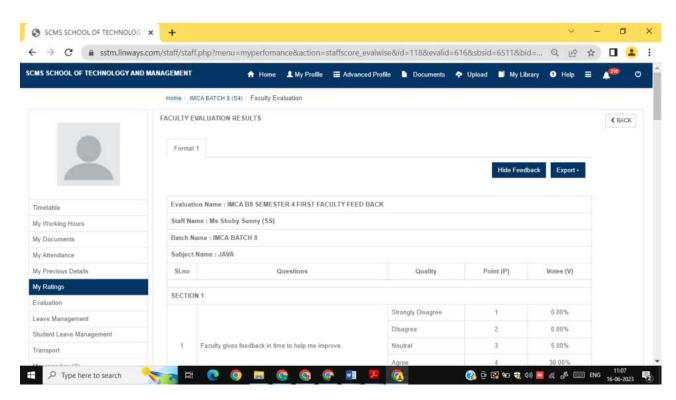

#### **Book Search**



#### NPTEL



### **Fee Payment**



### Fee Payment - Receipts



### **Fee Payment Status**



## **Communication to Students**



# **Grievance Reporting through LMS**



# **Student Leave Management**



# **Student Leave Application Status**



# **Placement Assistance through LMS**



# **Faculty Homepage**

#### **Course Allotted Details**



### **Faculty Profile**



## **Faculty Profile Updation**



# **Faculty- Weekly Timetable**



**Proposed Subject Plan Report** 



## **Actual Subject Planner Report**



# **Daily Subject Attendance Updation**



#### **Course Materials on LMS**





### **Scheduling Exams**



### **Internal Marks**



## **Faculty Attendance**



## **Student Feedback and Ratings**



# **Faculty Evaluation Results(Feedback)**





### **Applied Leave Details and Status**



# **Digital Library**



Dr. G. SASHI KUMAR
PRINCIPAL
SCMS SCHOOL OF TECHNOLOGY AND MANAGEMENT

TECHNOLOG

683 106