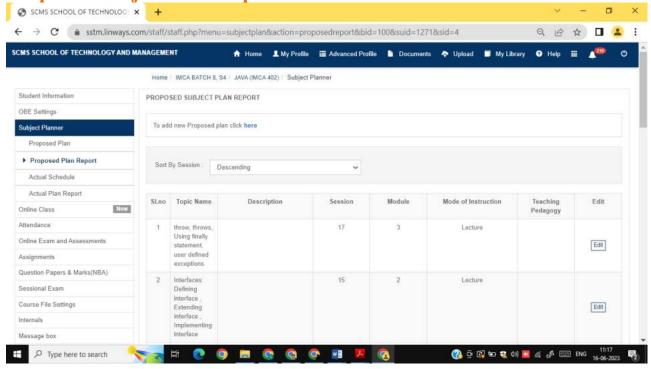

# **Subject Planner**

# **Faculty- Weekly Timetable**

**Proposed Subject Plan Report** 