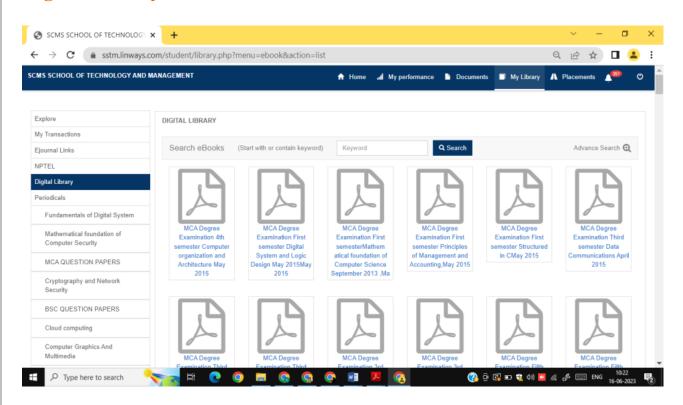

### SCMS SCHOOL OF TECHNOLOGY AND MANAGEMENT (SSTM)

SCMS Campus, Prathap Nagar, Muttom, Aluva, COCHIN- 683 106. KERALA

## **Learning Management System – Linways**



# Login





# **Student Home Page**

#### Calendar



#### **Timetable**



# **Subjects for the Semester**



#### **Attendance Details**



# **Subject Planner**



#### **Course Materials**



## **Assignments Details**



### Exam Timetable - Class tests Scheduled



#### **Student Performance**



# **Digital Library**



# Digital Library – Previous year's question papers



#### **Access to E-Journals**



#### **Book Search**



#### NPTEL



### **Fee Payment**



### Fee Payment - Receipts



### **Fee Payment Status**



## **Communication to Students**



# **Grievance Reporting through LMS**



# **Student Leave Management**



# **Student Leave Application Status**



# **Placement Assistance through LMS**



# **Faculty Homepage**

#### **Course Allotted Details**



### **Faculty Profile**



## **Faculty Profile Updation**



# **Faculty- Weekly Timetable**



**Proposed Subject Plan Report** 



## **Actual Subject Planner Report**



# **Daily Subject Attendance Updation**



#### **Course Materials on LMS**





### **Scheduling Exams**



### **Internal Marks**



## **Faculty Attendance**