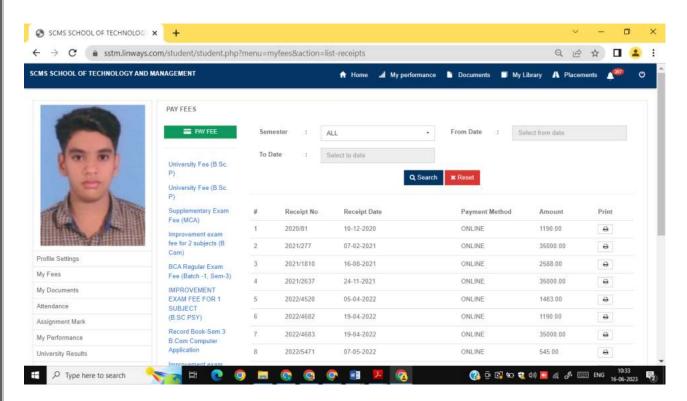

### SCMS SCHOOL OF TECHNOLOGY AND MANAGEMENT (SSTM)

SCMS Campus, Prathap Nagar, Muttom, Aluva, COCHIN- 683 106. KERALA

## **Learning Management System – Linways**



# Login





# **Student Home Page**

#### Calendar



#### **Timetable**



# **Subjects for the Semester**



#### **Attendance Details**



# **Subject Planner**



#### **Course Materials**



## **Assignments Details**



### Exam Timetable - Class tests Scheduled



#### **Student Performance**



# **Digital Library**



# Digital Library – Previous year's question papers



#### **Access to E-Journals**



#### **Book Search**



#### NPTEL



### **Fee Payment**



### Fee Payment - Receipts



### **Fee Payment Status**



## **Communication to Students**



# **Grievance Reporting through LMS**



# **Student Leave Management**



# **Student Leave Application Status**



# **Placement Assistance through LMS**



# **Faculty Homepage**

#### **Course Allotted Details**



### **Faculty Profile**



## **Faculty Profile Updation**



# **Faculty- Weekly Timetable**



**Proposed Subject Plan Report** 



## **Actual Subject Planner Report**



# **Daily Subject Attendance Updation**



#### **Course Materials on LMS**





### **Scheduling Exams**



### **Internal Marks**



## **Faculty Attendance**



## **Student Feedback and Ratings**



# **Faculty Evaluation Results(Feedback)**





### **Applied Leave Details and Status**



# **Digital Library**



Dr. G. SASHI KUMAR