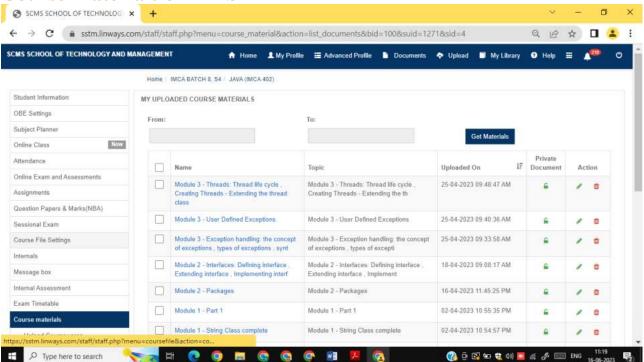

- Class tests Scheduled



#### **Student Performance**



# **Digital Library**



# Digital Library – Previous year's question papers



#### **Access to E-Journals**



#### **Book Search**



#### NPTEL



### **Fee Payment**



### Fee Payment - Receipts



### **Fee Payment Status**



## **Communication to Students**



# **Grievance Reporting through LMS**



# **Student Leave Management**



# **Student Leave Application Status**



# **Placement Assistance through LMS**



# **Faculty Homepage**

#### **Course Allotted Details**



### **Faculty Profile**



## **Faculty Profile Updation**



# **Faculty- Weekly Timetable**



**Proposed Subject Plan Report** 



## **Actual Subject Planner Report**



# **Daily Subject Attendance Updation**



#### **Course Materials on LMS**





### **Scheduling Exams**



### **Internal Marks**



## **Faculty Attendance**



## **Student Feedback and Ratings**



# **Faculty Evaluation Results(Feedback)**





### **Applied Leave Details and Status**



# **Digital Library**



Dr. G. SASHI KUMAR
PRINCIPAL
SCMS SCHOOL OF TECHNOLOGY AND MANAGEMENT

TECHNOLOG

683 106