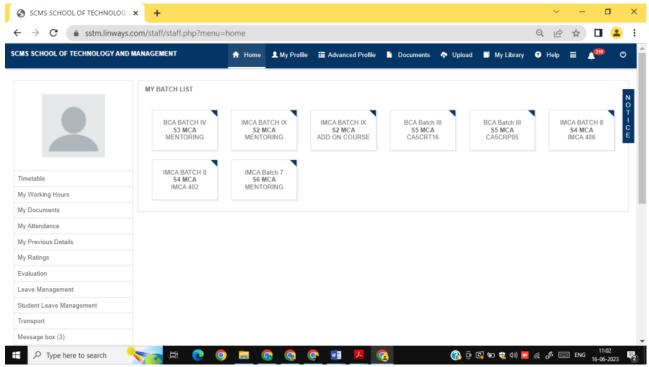

ys**



# Login





# **Student Home Page**

#### Calendar



#### **Timetable**



# **Subjects for the Semester**



#### **Attendance Details**



# **Subject Planner**



#### **Course Materials**



## **Assignments Details**



### Exam Timetable - Class tests Scheduled



#### **Student Performance**



# **Digital Library**



# Digital Library – Previous year's question papers



#### **Access to E-Journals**



#### **Book Search**



#### NPTEL



### **Fee Payment**



### Fee Payment - Receipts



### **Fee Payment Status**



## **Communication to Students**



# **Grievance Reporting through LMS**



# **Student Leave Management**



# **Student Leave Application Status**



# **Placement Assistance through LMS**



# **Faculty Homepage**

#### **Course Allotted Details**



### **Faculty Profile**



## **Faculty Profile Updation**



# **Faculty- Weekly Timetable**



**Proposed Subject Plan Report** 



## **Actual Subject Planner Report**



# **Daily Subject Attendance Updation**



#### **Course Materials on LMS**





### **Scheduling Exams**



### **Internal Marks**



## **Faculty Attendance**



## **Student Feedback and Ratings**



# **Faculty Evaluation Results(Feedback)**





### **Applied Leave Details and Status**



# **Digital Library**



Dr. G. SASHI KUMAR
PRINCIPAL
SCMS SCHOOL OF TECHNOLOGY AND MANAGEMENT

TECHNOLOG

683 106