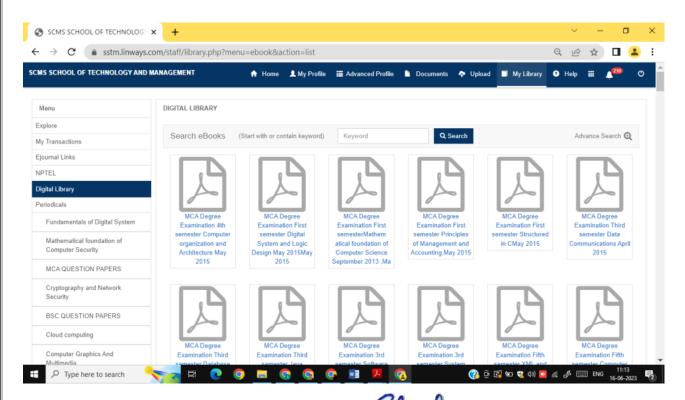

# **Digital Library**

Dr. G. SASHI KUMAR
PRINCIPAL
SCMS SCHOOL OF TECHNOLOGY AND MANAGEMENT

TECHNOLOG

683 106