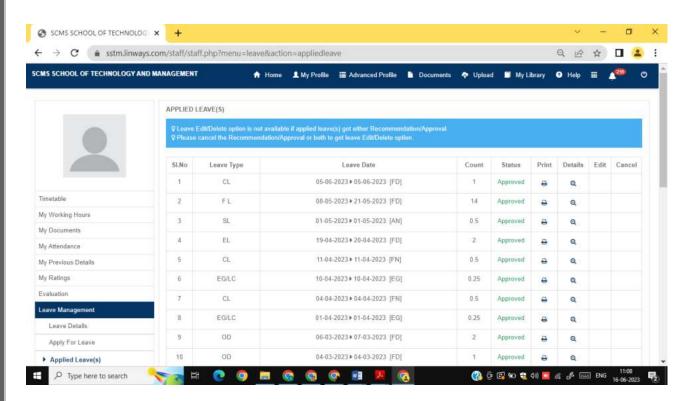

*Fee Payment**



### Fee Payment - Receipts



### **Fee Payment Status**



## **Communication to Students**



# **Grievance Reporting through LMS**



# **Student Leave Management**



# **Student Leave Application Status**



# **Placement Assistance through LMS**



# **Faculty Homepage**

#### **Course Allotted Details**



### **Faculty Profile**



## **Faculty Profile Updation**



# **Faculty- Weekly Timetable**



**Proposed Subject Plan Report** 



## **Actual Subject Planner Report**



# **Daily Subject Attendance Updation**



#### **Course Materials on LMS**





### **Scheduling Exams**



### **Internal Marks**



## **Faculty Attendance**



## **Student Feedback and Ratings**



# **Faculty Evaluation Results(Feedback)**





### **Applied Leave Details and Status**



# **Digital Library**



Dr. G. SASHI KUMAR
PRINCIPAL
SCMS SCHOOL OF TECHNOLOGY AND MANAGEMENT

TECHNOLOG

683 106