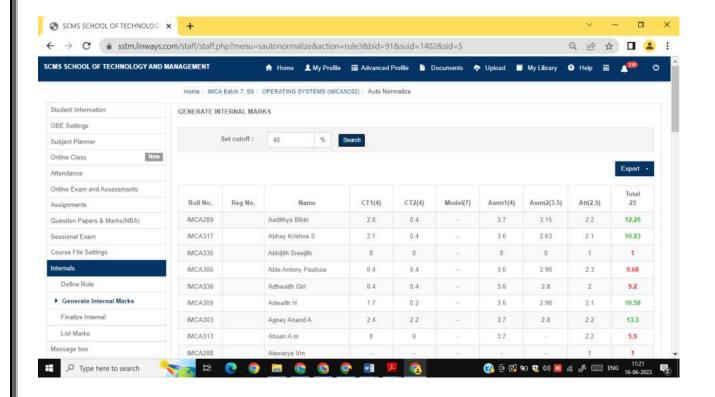

# **Digital Library**



# Digital Library – Previous year's question papers



#### **Access to E-Journals**



#### **Book Search**



#### NPTEL



### **Fee Payment**



### Fee Payment - Receipts



### **Fee Payment Status**



## **Communication to Students**



# **Grievance Reporting through LMS**



# **Student Leave Management**



# **Student Leave Application Status**



# **Placement Assistance through LMS**



# **Faculty Homepage**

#### **Course Allotted Details**



### **Faculty Profile**



## **Faculty Profile Updation**



# **Faculty- Weekly Timetable**



**Proposed Subject Plan Report** 



## **Actual Subject Planner Report**



# **Daily Subject Attendance Updation**



#### **Course Materials on LMS**





### **Scheduling Exams**



### **Internal Marks**



## **Faculty Attendance**



## **Student Feedback and Ratings**



# **Faculty Evaluation Results(Feedback)**





### **Applied Leave Details and Status**



# **Digital Library**



Dr. G. SASHI KUMAR
PRINCIPAL
SCMS SCHOOL OF TECHNOLOGY AND MANAGEMENT

TECHNOLOG

683 106