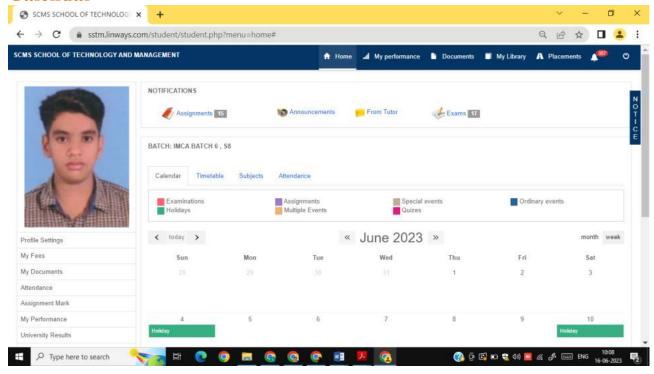

### SCMS SCHOOL OF TECHNOLOGY AND MANAGEMENT (SSTM)

SCMS Campus, Prathap Nagar, Muttom, Aluva, COCHIN- 683 106. KERALA

## **Learning Management System – Linways**



# Login





# **Student Home Page**

#### Calendar



#### **Timetable**



# **Subjects for the Semester**



#### **Attendance Details**



# **Subject Planner**



#### **Course Materials**



## **Assignments Details**



### Exam Timetable - Class tests Scheduled



#### **Student Performance**



# **Digital Library**



# Digital Library – Previous year's question papers



#### **Access to E-Journals**



#### **Book Search**



#### NPTEL



### **Fee Payment**



### Fee Payment - Receipts



### **Fee Payment Status**



## **Communication to Students**



# **Grievance Reporting through LMS**



# **Student Leave Management**



# **Student Leave Application Status**



# **Placement Assistance through LMS**



# **Faculty Homepage**

#### **Course Allotted Details**



### **Faculty Profile**



## **Faculty Profile Updation**