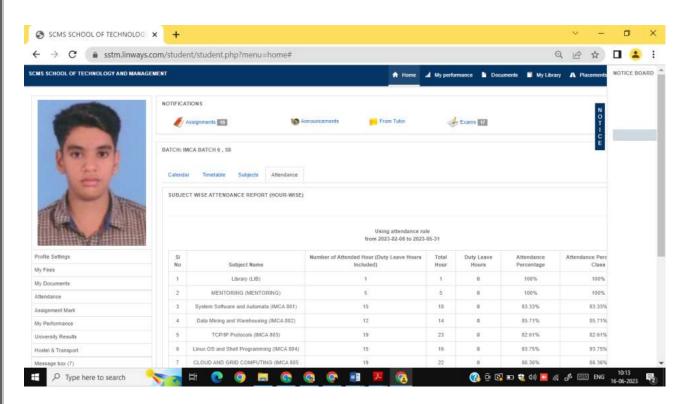

### SCMS SCHOOL OF TECHNOLOGY AND MANAGEMENT (SSTM)

SCMS Campus, Prathap Nagar, Muttom, Aluva, COCHIN- 683 106. KERALA

## **Learning Management System – Linways**



# Login





# **Student Home Page**

#### Calendar



#### **Timetable**



# **Subjects for the Semester**



#### **Attendance Details**



# **Subject Planner**



#### **Course Materials**



## **Assignments Details**



### Exam Timetable - Class tests Scheduled



#### **Student Performance**



# **Digital Library**



# Digital Library – Previous year's question papers



#### **Access to E-Journals**



#### **Book Search**



#### NPTEL



### **Fee Payment**



### Fee Payment - Receipts



### **Fee Payment Status**



## **Communication to Students**



# **Grievance Reporting through LMS**



# **Student Leave Management**



# **Student Leave Application Status**



# **Placement Assistance through LMS**



# **Faculty Homepage**

#### **Course Allotted Details**



### **Faculty Profile**



## **Faculty Profile Updation**



# **Faculty- Weekly Timetable**



**Proposed Subject Plan Report** 



## **Actual S