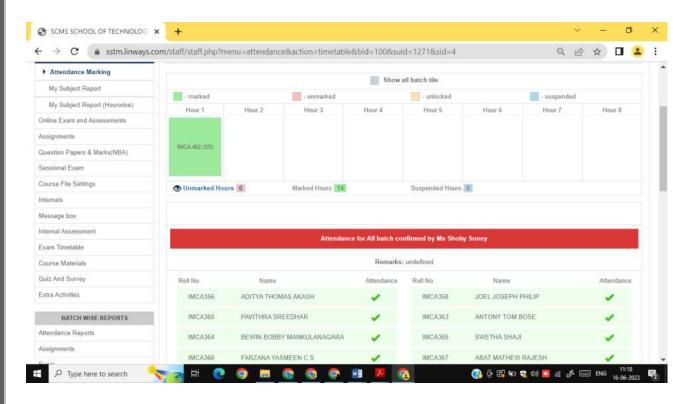

ents Details**



### Exam Timetable - Class tests Scheduled



#### **Student Performance**



# **Digital Library**



# Digital Library – Previous year's question papers



#### **Access to E-Journals**



#### **Book Search**



#### NPTEL



### **Fee Payment**



### Fee Payment - Receipts



### **Fee Payment Status**



## **Communication to Students**



# **Grievance Reporting through LMS**



# **Student Leave Management**



# **Student Leave Application Status**



# **Placement Assistance through LMS**



# **Faculty Homepage**

#### **Course Allotted Details**



### **Faculty Profile**



## **Faculty Profile Updation**



# **Faculty- Weekly Timetable**



**Proposed Subject Plan Report** 



## **Actual Subject Planner Report**



# **Daily Subject Attendance Updation**



#### **Course Materials on LMS**





### **Scheduling Exams**



### **Internal Marks**



## **Faculty Attendance**



## **Student Feedback and Ratings**



# **Faculty Evaluation Results(Feedback)**





### **Applied Leave Details and Status**



# **Digital Library**



Dr. G. SASHI KUMAR
PRINCIPAL
SCMS SCHOOL OF TECHNOLOGY AND MANAGEMENT

TECHNOLOG

683 106