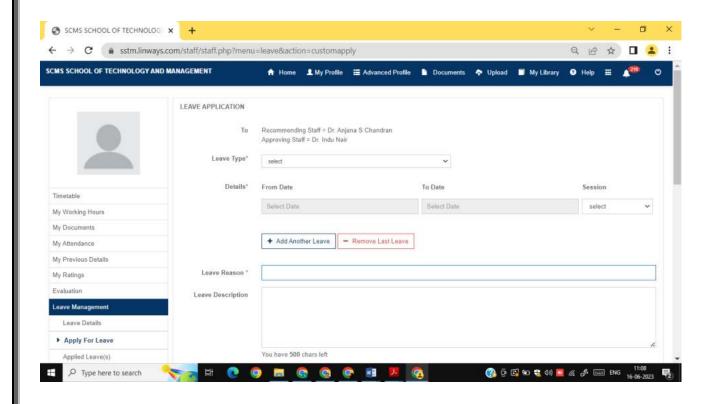

#### **Book Search**



#### NPTEL



### **Fee Payment**



### Fee Payment - Receipts



### **Fee Payment Status**



## **Communication to Students**



# **Grievance Reporting through LMS**



# **Student Leave Management**



# **Student Leave Application Status**



# **Placement Assistance through LMS**



# **Faculty Homepage**

#### **Course Allotted Details**



### **Faculty Profile**



## **Faculty Profile Updation**



# **Faculty- Weekly Timetable**



**Proposed Subject Plan Report** 



## **Actual Subject Planner Report**



# **Daily Subject Attendance Updation**



#### **Course Materials on LMS**





### **Scheduling Exams**



### **Internal Marks**



## **Faculty Attendance**



## **Student Feedback and Ratings**



# **Faculty Evaluation Results(Feedback)**





### **Applied Leave Details and Status**



# **Digital Library**



Dr. G. SASHI KUMAR
PRINCIPAL
SCMS SCHOOL OF TECHNOLOGY AND MANAGEMENT

TECHNOLOG

683 106