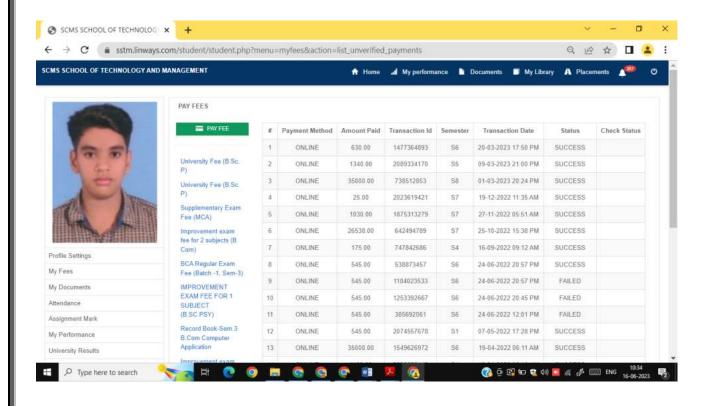

### SCMS SCHOOL OF TECHNOLOGY AND MANAGEMENT (SSTM)

SCMS Campus, Prathap Nagar, Muttom, Aluva, COCHIN- 683 106. KERALA

## **Learning Management System – Linways**



# Login





# **Student Home Page**

#### Calendar



#### **Timetable**



# **Subjects for the Semester**



#### **Attendance Details**



# **Subject Planner**



#### **Course Materials**



## **Assignments Details**



### Exam Timetable - Class tests Scheduled



#### **Student Performance**



# **Digital Library**



# Digital Library – Previous year's question papers



#### **Access to E-Journals**



#### **Book Search**



#### NPTEL



### **Fee Payment**



### Fee Payment - Receipts



### **Fee Payment Status**



## **Communication to Students**



# **Grievance Reporting through LMS**



# **Student Leave Management**



# **Student Leave Application Status**



# **Placement Assistance through LMS**



# **Faculty Homepage**

#### **Course Allotted Details**



### **Faculty Profile**



## **Faculty Profile Updation**



# **Faculty- Weekly Timetable**



**Proposed Subject Plan Report** 



## **Actual Subject Planner Report**



# **Daily Subject Attendance Updation**



#### **Course Materials on LMS**





### **Scheduling Exams**



### **Internal Marks**



## **Faculty Attendance**



## **Student Feedback and Ratings**



# **Faculty Evaluation Results(Feedback)**





### **Applied Leave Details and Status**



# **Digital Library**



Dr. G. SASHI KUMAR
PRINCIPAL
SCMS SCHOOL OF TECHN