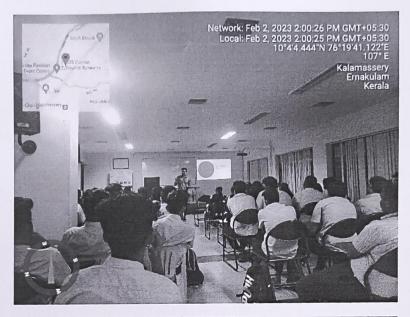

# SCMS School of Technology and Management Prathap Nagar, Muttom, Cochin

|                                    | OCTO 4                                                    |
|------------------------------------|-----------------------------------------------------------|
| NAME OF THE HOSTING                | SSTM                                                      |
| DEPARTMENT                         |                                                           |
| Name of the Faculty                | Balagopal P K                                             |
| Name of the Faculty coordinator(s) |                                                           |
| coordinator(s)                     |                                                           |
| Name of the Student                | Nirmal Mathew Ron                                         |
| coordinator(s)                     |                                                           |
|                                    |                                                           |
| Name of the Event                  | CPR Hands on Training                                     |
| Name of the Event                  |                                                           |
|                                    |                                                           |
| Date & Time                        | 1 <sup>st</sup> March 2023                                |
| Date & Time                        |                                                           |
|                                    |                                                           |
| Venue                              | SCMS Seminar Hall                                         |
|                                    | SCIVIS SCIIIIIAI TIAII                                    |
| Resource Person/                   | YUVA Yi                                                   |
| Organisation                       |                                                           |
|                                    |                                                           |
| Participants                       | 91                                                        |
| (Inclusive of participants         |                                                           |
| number):                           |                                                           |
| Event description                  | A CPR (Cardiopulmonary Resuscitation) training            |
|                                    | workshop was conducted for B.Com students at SCMS         |
|                                    | School of Technology and Management. The workshop         |
|                                    | sought to provide students with life- saving skills and   |
|                                    | knowledge relevant to delivering prompt assistance in     |
|                                    | cases of cardiac emergencies. This report includes an     |
|                                    | overview of the workshop's essential aspects, objectives, |
|                                    | activities, and outcomes.                                 |
|                                    | detivities, and outcomes.                                 |
|                                    |                                                           |
|                                    | 1                                                         |

The key objectives of the CPR training programme were to educate students about the importance of CPR in saving lives, to provide hands-on training in performing effective CPR, and to boost students' confidence in responding to emergency situations. The workshop had been designed to be interactive and practical. The course began with an overview of CPR, its importance, and the function it plays in emergency response. Trained instructors taught proper techniques for doing chest compressions and rescue breaths on mannequins. Students were then divided into smaller groups to practise CPR skills under the supervision of the instructors. This hands-on experience helped students build confidence and enhance their talents. Students were also taught the fundamentals of AED (Automated External Defibrillator) use, emphasising its necessity in particular cardiac arrest scenarios. An interactive question-andanswer session allowed students to clarify issues and expandtheir understanding.