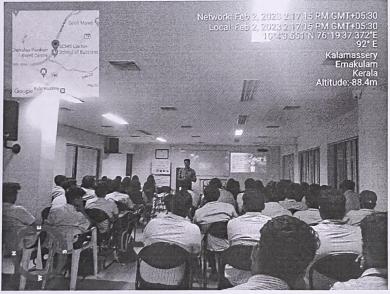

# SCMS School of Technology and Management Prathap Nagar, Muttom, Cochin

|                                    | OCTO 4                                                    |
|------------------------------------|-----------------------------------------------------------|
| NAME OF THE HOSTING                | SSTM                                                      |
| DEPARTMENT                         |                                                           |
| Name of the Faculty                | Balagopal P K                                             |
| Name of the Faculty coordinator(s) |                                                           |
| coordinator(s)                     |                                                           |
| Name of the Student                | Nirmal Mathew Ron                                         |
| coordinator(s)                     |                                                           |
|                                    |                                                           |
| Name of the Event                  | CPR Hands on Training                                     |
| Name of the Event                  |                                                           |
|                                    |                                                           |
| Date & Time                        | 1 <sup>st</sup> March 2023                                |
| Date & Time                        |                                                           |
|                                    |                                                           |
| Venue                              | SCMS Seminar Hall                                         |
|                                    | SCIVIS SCIIIIIAI TIAII                                    |
| Resource Person/                   | YUVA Yi                                                   |
| Organisation                       |                                                           |
|                                    |                                                           |
| Participants                       | 91                                                        |
| (Inclusive of participants         |                                                           |
| number):                           |                                                           |
| Event description                  | A CPR (Cardiopulmonary Resuscitation) training            |
|                                    | workshop was conducted for B.Com students at SCMS         |
|                                    | School of Technology and Management. The workshop         |
|                                    | sought to provide students with life- saving skills and   |
|                                    | knowledge relevant to delivering prompt assistance in     |
|                                    | cases of cardiac emergencies. This report includes an     |
|                                    | overview of the workshop's essential aspects, objectives, |
|                                    | activities, and outcomes.                                 |
|                                    | detivities, and outcomes.                                 |
|                                    |                                                           |
|                                    | 1                                                         |

The key objectives of the CPR training programme were to educate students about the importance of CPR in saving lives, to provide hands-on training in performing effective CPR, and to boost students' confidence in responding to emergency situations. The workshop had been designed to be interactive and practical. The course began with an overview of CPR, its importance, and the function it plays in emergency response. Trained instructors taught proper techniques for doing chest compressions and rescue breaths on mannequins. Students were then divided into smaller groups to practise CPR skills under the supervision of the instructors. This hands-on experience helped students build confidence and enhance their talents. Students were also taught the fundamentals of AED (Automated External Defibrillator) use, emphasising its necessity in particular cardiac arrest scenarios. An interactive question-andanswer session allowed students to clarify issues and expandtheir understanding.