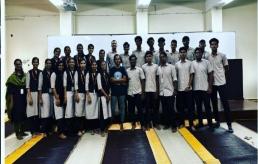

# SCMS School of Technology and Management Prathap Nagar, Muttom, Cochin

|                                    | OCTO 4                                                    |
|------------------------------------|-----------------------------------------------------------|
| NAME OF THE HOSTING                | SSTM                                                      |
| DEPARTMENT                         |                                                           |
| Name of the Faculty                | Balagopal P K                                             |
| Name of the Faculty coordinator(s) |                                                           |
| coordinator(s)                     |                                                           |
| Name of the Student                | Nirmal Mathew Ron                                         |
| coordinator(s)                     |                                                           |
|                                    |                                                           |
| Name of the Event                  | CPR Hands on Training                                     |
| Name of the Event                  |                                                           |
|                                    |                                                           |
| Date & Time                        | 1 <sup>st</sup> March 2023                                |
| Date & Time                        |                                                           |
|                                    |                                                           |
| Venue                              | SCMS Seminar Hall                                         |
|                                    | SCIVIS SCIIIIIAI TIAII                                    |
| Resource Person/                   | YUVA Yi                                                   |
| Organisation                       |                                                           |
|                                    |                                                           |
| Participants                       | 91                                                        |
| (Inclusive of participants         |                                                           |
| number):                           |                                                           |
| Event description                  | A CPR (Cardiopulmonary Resuscitation) training            |
|                                    | workshop was conducted for B.Com students at SCMS         |
|                                    | School of Technology and Management. The workshop         |
|                                    | sought to provide students with life- saving skills and   |
|                                    | knowledge relevant to delivering prompt assistance in     |
|                                    | cases of cardiac emergencies. This report includes an     |
|                                    | overview of the workshop's essential aspects, objectives, |
|                                    | activities, and outcomes.                                 |
|                                    | detivities, and outcomes.                                 |
|                                    |                                                           |
|                                    | 1                                                         |

The key objectives of the CPR training programme were to educate students about the importance of CPR in saving lives, to provide hands-on training in performing effective CPR, and to boost students' confidence in responding to emergency situations. The workshop had been designed to be interactive and practical. The course began with an overview of CPR, its importance, and the function it plays in emergency response. Trained instructors taught proper techniques for doing chest compressions and rescue breaths on mannequins. Students were then divided into smaller groups to practise CPR skills under the supervision of the instructors. This hands-on experience helped students build confidence and enhance their talents. Students were also taught the fundamentals of AED (Automated External Defibrillator) use, emphasising its necessity in particular cardiac arrest scenarios. An interactive question-andanswer session allowed students to clarify issues and expandtheir understanding.