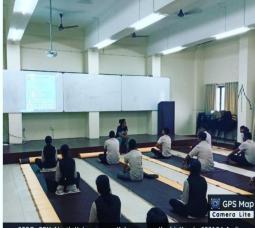

# SCMS School of Technology and Management Prathap Nagar, Muttom, Cochin

|                                    | OCTO 4                                                    |
|------------------------------------|-----------------------------------------------------------|
| NAME OF THE HOSTING                | SSTM                                                      |
| DEPARTMENT                         |                                                           |
| Name of the Faculty                | Balagopal P K                                             |
| Name of the Faculty coordinator(s) |                                                           |
| coordinator(s)                     |                                                           |
| Name of the Student                | Nirmal Mathew Ron                                         |
| coordinator(s)                     |                                                           |
|                                    |                                                           |
| Name of the Event                  | CPR Hands on Training                                     |
| Name of the Event                  |                                                           |
|                                    |                                                           |
| Date & Time                        | 1 <sup>st</sup> March 2023                                |
| Date & Time                        |                                                           |
|                                    |                                                           |
| Venue                              | SCMS Seminar Hall                                         |
|                                    | SCIVIS SCIIIIIAI TIAII                                    |
| Resource Person/                   | YUVA Yi                                                   |
| Organisation                       |                                                           |
|                                    |                                                           |
| Participants                       | 91                                                        |
| (Inclusive of participants         |                                                           |
| number):                           |                                                           |
| Event description                  | A CPR (Cardiopulmonary Resuscitation) training            |
|                                    | workshop was conducted for B.Com students at SCMS         |
|                                    | School of Technology and Management. The workshop         |
|                                    | sought to provide students with life- saving skills and   |
|                                    | knowledge relevant to delivering prompt assistance in     |
|                                    | cases of cardiac emergencies. This report includes an     |
|                                    | overview of the workshop's essential aspects, objectives, |
|                                    | activities, and outcomes.                                 |
|                                    | detivities, and outcomes.                                 |
|                                    |                                                           |
|                                    | 1                                                         |

The key objectives of the CPR training programme were to educate students about the importance of CPR in saving lives, to provide hands-on training in performing effective CPR, and to boost students' confidence in responding to emergency situations. The workshop had been designed to be interactive and practical. The course began with an overview of CPR, its importance, and the function it plays in emergency response. Trained instructors taught proper techniques for doing chest compressions and rescue breaths on mannequins. Students were then divided into smaller groups to practise CPR skills under the supervision of the instructors. This hands-on experience helped students build confidence and enhance their talents. Students were also taught the fundamentals of AED (Automated External Defibrillator) use, emphasising its necessity in particular cardiac arrest scenarios. An interactive question-andanswer session allowed students to clarify issues and expandtheir understanding.