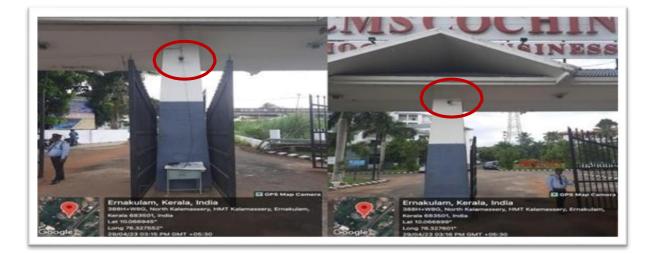

# **CCTV / Security Cameras on Campus**

CCTV cameras at the main gate

Dr. G. SASHI KUMAR PRINCIPAL SCNS SCHOOL OF TECHNOLOGY AND MANAGEMENT