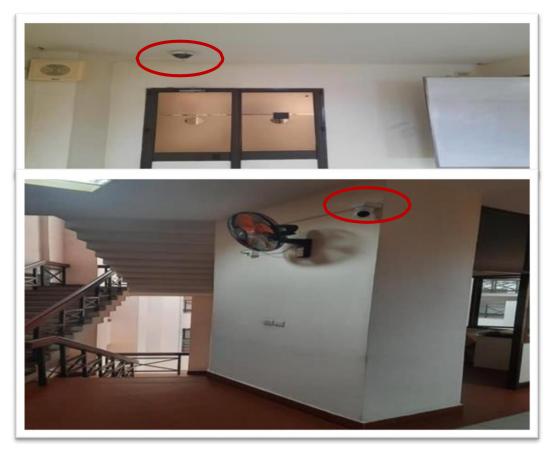

#### **CCTV / Security Cameras on Campus**

CCTV cameras in the classrooms and corridors

Dr. G. SASHI KUMAR PRINCIPAL SCNS SCHOOL OF TECHNOLOGY AND MANAGEMENT