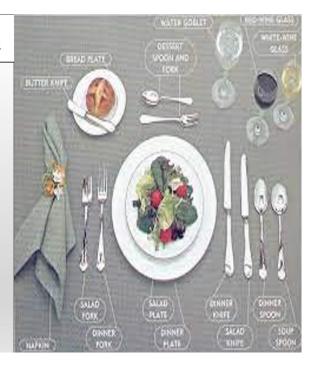

### **ETIQUETTE TRAINING**

The business meal is a popular activity in the workplace; thus, it is fitting for business students to understand business meal etiquette as they embark on their careers. This interactive session was designed to be easily understood by beginners on key points to be kept in mind on dining etiquette.

On the 1st and 2nd of May 2023, Batch 19 of MBA program participated in an etiquette training program on business meal etiquette, which was held at Hotel Courtyard by Marriott Kochi Airport, Nedumbassery and hosted by Mr. Saravanan and team. The faculty members Ms. Jomsy Thomas and Dr. Shinil Sebastian accompanied the students. Upon arrival, the Marriott staff extended a warm welcome to the students, and Mr. Saravanan provided a brief overview of Marriott International, Inc. before leading the group to the etiquette hall where they sat in small groups.

During the training, Mr. Saravanan emphasized the importance of proper etiquette during formal dining sessions, and the students were taught various skills such as how to use napkins, champagne glasses, and make restaurant or bar bookings. They also learned how to handle complaints when dining with their boss, whom to give preference to during a dine-out with the boss, and how to properly use their fork and spoon. Furthermore, the students received special training on how to use their spoon and fork for eating bread by spreading butter on it. They were also taught how to communicate in formal language while dining and how to take food on their plate using a clock example, showing each time gap for each purpose. The power point presentations during the training helped the students to understand better what they were practicing.