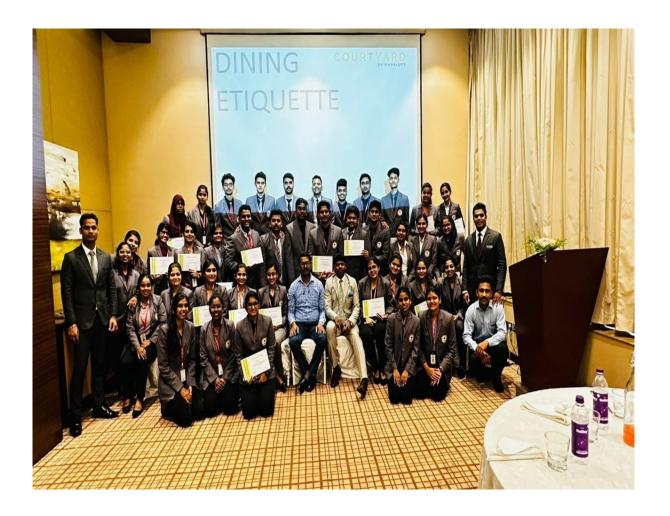

On the 1st and 2nd of May 2023, Batch 19 of MBA program participated in an etiquette training program on business meal etiquette, which was held at Hotel Courtyard by Marriott Kochi Airport, Nedumbassery and hosted by Mr. Saravanan and team. The faculty members Ms. Jomsy Thomas and Dr. Shinil Sebastian accompanied the students. Upon arrival, the Marriott staff extended a warm welcome to the students, and Mr. Saravanan provided a brief overview of Marriott International, Inc. before leading the group to the etiquette hall where they sat in small groups.

SCMS SCHOOL OF TECHNOLOGY AND MANAGEMENT SCMS Campus, Prathap Nagar, Muttom Aluva, COCHIN- 683 106.
KERALA

Training session on Dining Etiquette

### MBA Batch 19

Hotel Courtyard Marriott Kochi

Airport, Nedumbassery

On 1 & 2 May 2023

At 9:30 am till 4:00 pm