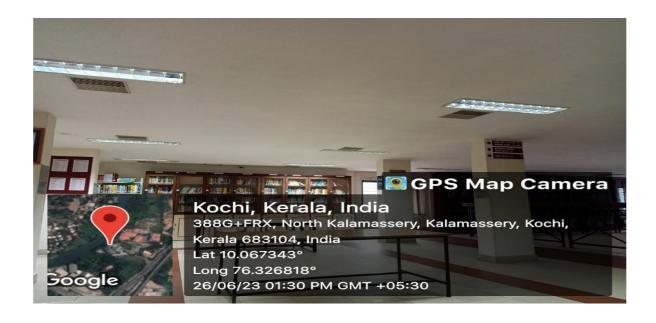

#### 1. Use of LED Bulbs at various locations in campus

Dr. G. SASHI KUMAR
PRINCIPAL
SCMS SCHOOL OF TECHNOLOGY AND MANAGEMENT

SCMS Campus, Prathap Nagar, Muttom, Aluva, COCHIN- 683 106. KERALA