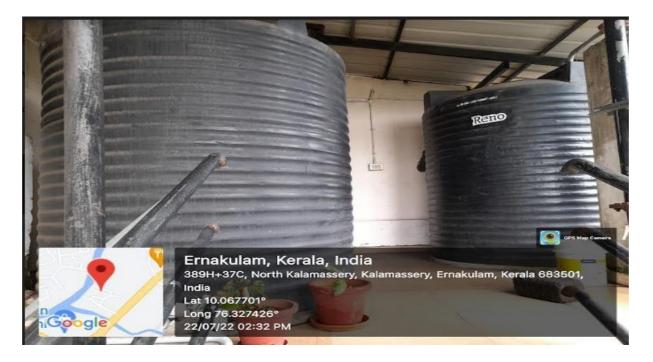

# 3. Sewage Treatment Plant – Recycling of Waste Water & Water Conservation.

Dr. G. SASHI KUMAR
PRINCIPAL
SCMS SCHOOL OF TECHNOLOGY AND MANAGEMENT

SCMS Campus, Prathap Nagar, Muttom, Aluva, COCHIN- 683 106. KERALA