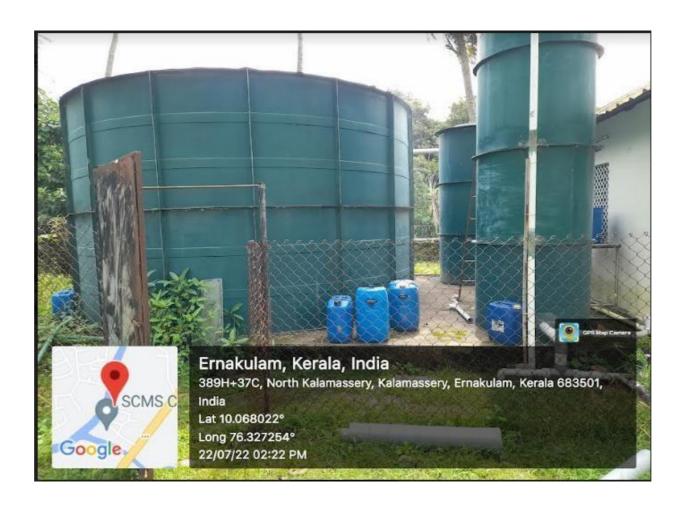

# 3. Sewage Treatment Plant – Recycling of Waste Water & Water Conservation.

Dr. G. SASHI KUMAR
PRINCIPAL
SCMS SCHOOL OF TECHNOLOGY AND MANAGEMENT

SCMS Campus, Prathap Nagar, Muttom, Aluva, COCHIN- 683 106. KERALA