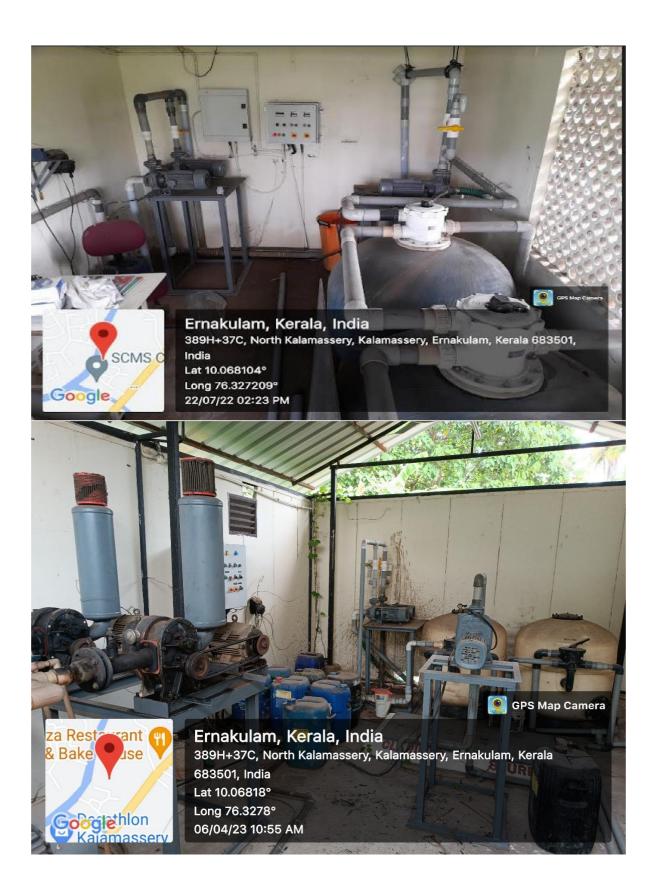

# 3. Sewage Treatment Plant – Recycling of Waste Water & Water Conservation.

Dr. G. SASHI KUMAR
PRINCIPAL
SCMS SCHOOL OF TECHNOLOGY AND MANAGEMENT

SCMS Campus, Prathap Nagar, Muttom, Aluva, COCHIN- 683 106. KERALA