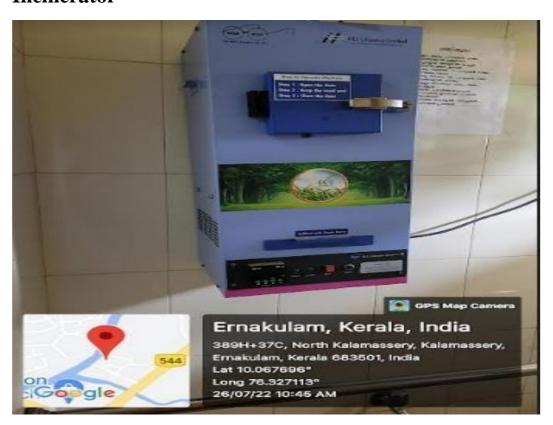

#### **Incinerator**

Dr. G. SASHI KUMAR
PRINCIPAL
SCINS SCHOOL OF TECHNOLOGY AND MANAGEMENT

SCMS Campus, Prathap Nagar, Muttom, Aluva, COCHIN- 683 106. KERALA