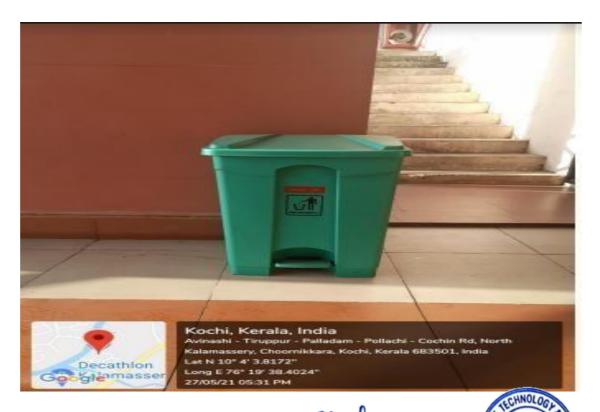

#### 2. Solid Waste Management

Dr. G. SASHI KUMAR
PRINCIPAL
SCHOOL OF TECHNOLOGY AND MANAGEMENT

SCMS Campus, Prathap Nagar, Muttom, Aluva, COCHIN- 683 106. KERALA