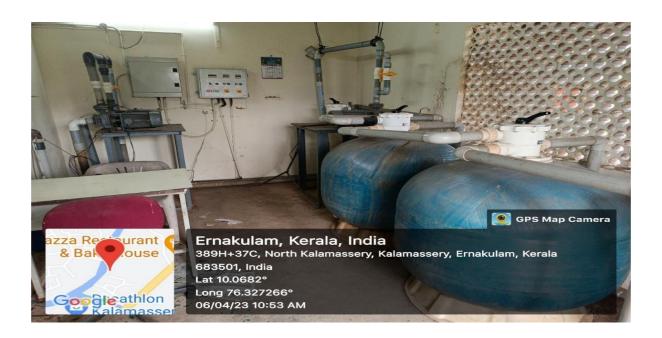

# 3. Sewage Treatment Plant – Recycling of Waste Water & Water Conservation.

Dr. G. SASHI KUMAR
PRINCIPAL
SCMS SCHOOL OF TECHNOLOGY AND MANAGEMENT

SCMS Campus, Prathap Nagar, Muttom, Aluva, COCHIN- 683 106. KERALA