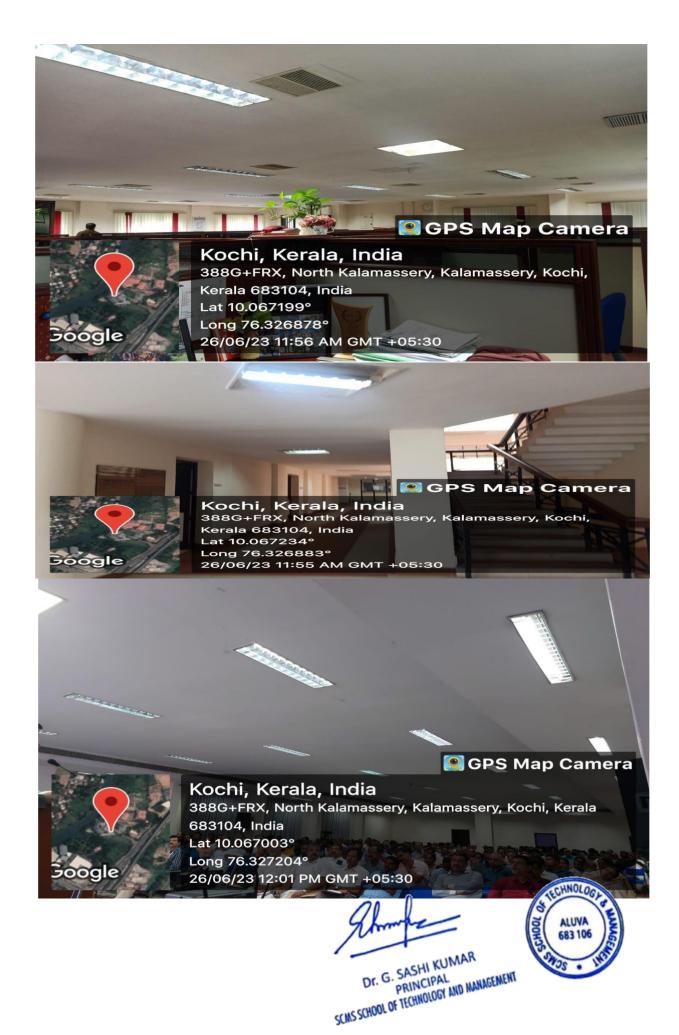

# Alternate sources of energy and energy conservation measures

1. Use of LED Bulbs at various locations in campus

Dr. G. SASHI KUMAR
PRINCIPAL
SCHOOL OF TECHNOLOGY AND NANAGEMENT