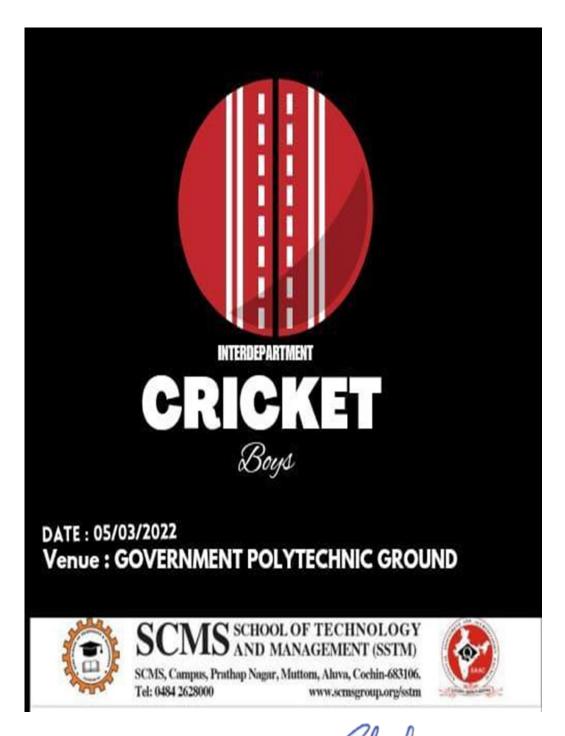

## MGU UNIVERSITY NORTH ZONE

**CRICKET** 

Date: 29/04/2022

Venue: St.Paul's College Kalamassery

SCMS Campus, Prathap Nagar, Muttom, Aluva, COCHIN- 683 106. KERALA

SCMS Campus, Prathap Nagar, Muttom, Aluva, COCHIN- 683 106. KERALA