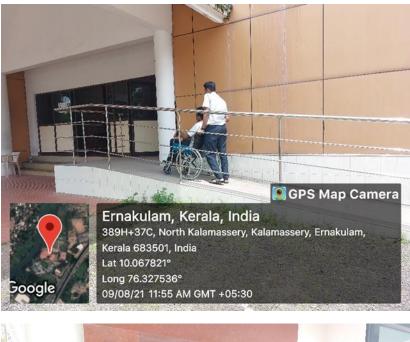

#### **Disabled Friendly Barrier free environment**

Dr. G. SASHI KUMAR PRINCIPAL SCNS SCHOOL OF TECHNOLOGY AND INANAGEMENT Unm