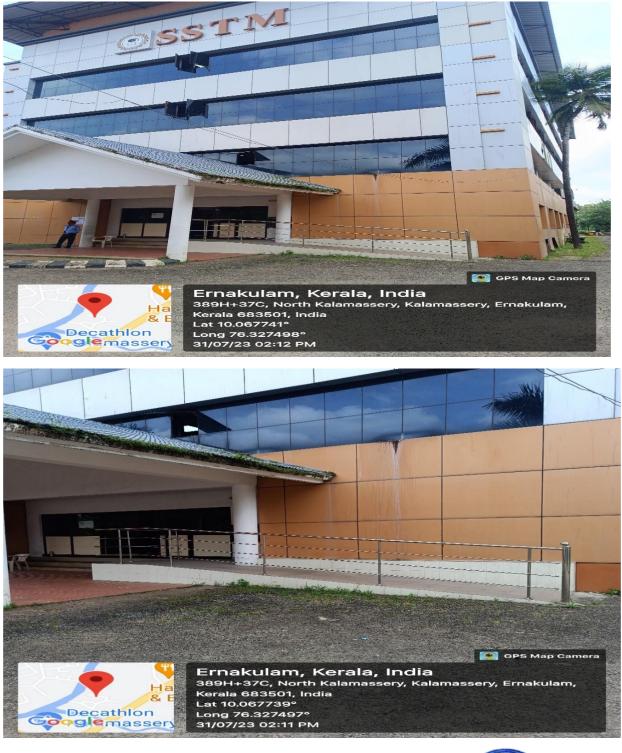

# **Geotagged Photographs of facilities**

#### **Disabled Friendly Barrier free environment**

Dr. G. SASHI KUMAR PRINCIPAL SCNS SCHOOL OF TECHNOLOGY AND INANAGEMENT Unm