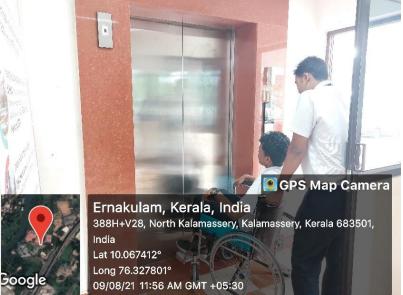

ECHNOLOGY AND MANAGEMENT (SSTM) SCMS Campus, Prathap Nagar, Muttom, Aluva, COCHIN- 683 106. KERALA

# 7.1.2: The Institution has facilities and initiatives for

- Alternate sources of energy and energy conservation measures
- Management of the various types of degradable and nondegradable waste
- Water conservation
- Green campus initiatives
- Disabled-friendly, barrier free environment

COCHIN- 683106



# **Geotagged Photographs of facilities**

#### **Disabled Friendly Barrier free environment**





Dr. G. SASHI KUMAR PRINCIPAL SCNS SCHOOL OF TECHNOLOGY AND INANAGEMENT Unm









## Lifts for easy access to class rooms





Thomas





### **Disabled Friendly Washroom with Grab Rails and Handles**





Munit

Dr. G. SASHI KUMAR PRINCIPAL SCNS SCHOOL OF TECHNOLOGY AND NANAGEMENT







Showing

Dr. G. SASHI KUMAR PRINCIPAL SCINS SCHOOL OF TECHNOLOOT AND INANAGEMENT