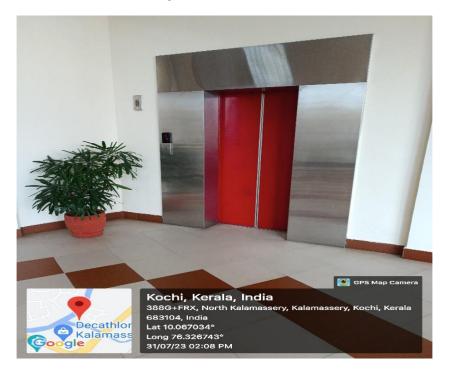

SCMS SCHOOL OF TECHNOLOGY AND MANAGEMENT (SSTM) SCMS Campus, Prathap Nagar, Muttom, Aluva, COCHIN- 683 106. KERALA

# 7.1.2: The Institution has facilities and initiatives for

- Alternate sources of energy and energy conservation measures
- Management of the various types of degradable and nondegradable waste
- Water conservation
- Green campus initiatives
- Disabled-friendly, barrier free environment

COCHIN- 683106



# **Geotagged Photographs of facilities**

#### **Disabled Friendly Barrier free environment**





Dr. G. SASHI KUMAR PRINCIPAL SCNS SCHOOL OF TECHNOLOGY AND INANAGEMENT Unm









## Lifts for easy access to class rooms





Thomas





### **Disabled Friendly Washroom with Grab Rails and Handles**





Munit

Dr. G. SASHI KUMAR PRINCIPAL SCNS SCHOOL OF TECHNOLOGY AND NANAGEMENT







Showing

Dr. G. SASHI KUMAR PRINCIPAL SCINS SCHOOL OF TECHNOLOOT AND INANAGEMENT