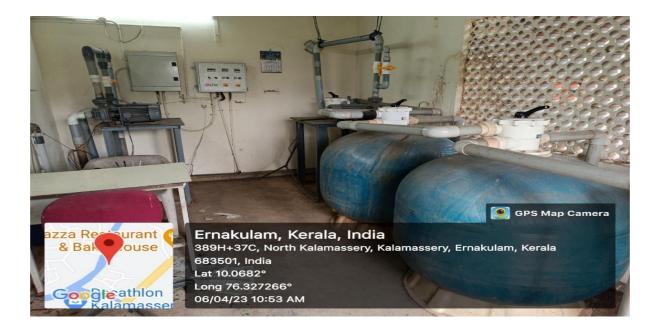

## Water conservation

Sewage Treatment Plant – Recycling of Waste Water Recycling & Water **Conservation.** 

Dr. G. SASHI KUMAR SCINS SCHOOL OF TECHNOLOGY AND MANAGEMENT

Ernakulam, Kerala, India 389H+37C, North Kalamassery, Kalamassery, Ernakulam, Kerala 683501, India Lat 10.068104° Long 76.327209° 22/07/22 02:23 PM